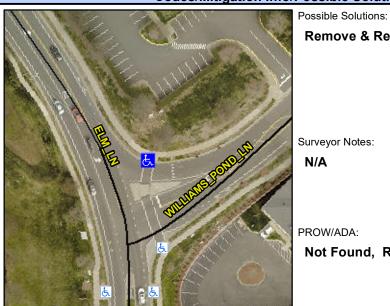

## Access Compliance Report Public Rights-of-Way (Curb Ramps)

Intersection ID: 27584Main Street:ELM\_LNCross Street:WILLIAMS\_POND\_LNLocation:NEADA ID: 3A5EDCF3CECCRamp Type:PerpInitial Pass/Fail:FailOverall Compliance:NoSeverity Score:10

Codes/Mitigation Info/Possible Solution

## Field Measurements/Component Compliance

Street 1 Name

Stop Condition-Street 2

Street 2 Name

N/A

Stop Condition-Street 1

N/A

Remove & Replace Entire Ramp.

Surveyor Notes:

N/A

PROW/ADA:

Not Found, R304.5.1, R304.5.3

Total Cost: \$ 1850.00

| Field Measurements/Component Compliance |                       |       |                        |                             |      |
|-----------------------------------------|-----------------------|-------|------------------------|-----------------------------|------|
| Compliance Description                  |                       | Data  | Compliance Description |                             | Data |
| N/A                                     | Ramp Length (in)      | 56.0  | Yes                    | Ramp Slope (%)              | 7.6  |
| No                                      | Ramp Width (in)       | 44.0  | No                     | Ramp XSlope (%)             | 4.4  |
| N/A                                     | Flare Type LT         | N/A   | N/A                    | Flare Type RT               | N/A  |
| N/A                                     | Flare Slope LT (%)    | N/A   | N/A                    | Flare Slope RT (%)          | N/A  |
| N/A                                     | Flare Traversable LT? | N/A   | N/A                    | Flare Traversable RT?       | N/A  |
| N/A                                     | Landing Length (in)   | N/A   | N/A                    | DWS Provided?               | N/A  |
| N/A                                     | Landing Width (in)    | N/A   | N/A                    | DWS Contrast?               | N/A  |
| N/A                                     | Landing Slope (%)     | N/A   | N/A                    | DWS Length (in)             | N/A  |
| N/A                                     | Landing X Slope (%)   | N/A   | N/A                    | DWS Full Width?             | N/A  |
| N/A                                     | Landing Curb? (Y/N)   | N/A   | N/A                    | DWS Offset (in)             | N/A  |
| N/A                                     | Shared Landing?       | N/A   |                        |                             |      |
| N/A                                     | Gutter Ponding?       | N/A   | N/A                    | Gutter Slope (%)            | N/A  |
| N/A                                     | Gutter Lip Ht (in)    | N/A   | N/A                    | Gutter X Slope (%)          | N/A  |
| N/A                                     | Painted X Walk1?      | Yes   | N/A                    | Painted X Walk2?            | N/A  |
|                                         | X Walk 1 Direction    | To SW |                        | X Walk 2 Direction          | N/A  |
| N/A                                     | X Walk 1 Width (in)   | 129.0 | N/A                    | X Walk 2 Width (in)         | N/A  |
|                                         | X Walk 1 Slope (%)    | 0.8   |                        | X Walk 2 Slope (%)          | N/A  |
|                                         | X Walk 1 X Slope (%)  | 6.8   |                        | X Walk 2 X Slope (%)        | N/A  |
| N/A                                     | Ramp inside XWalk1?   | Yes   | N/A                    | Ramp inside XWalk2?         | N/A  |
|                                         | Road Slope (%)        | N/A   | N/A                    | Clear Space?                | N/A  |
|                                         | Road X Slope (%)      | N/A   | N/A                    | Clear Space to XWalk (in)   | N/A  |
| N/A                                     | Any Obstructions?     | N/A   | N/A                    | Storm Grate/Utility Hazard? | N/A  |
|                                         | Obstruction Type      |       | l                      | Storm Grate/Utility Type    |      |
|                                         |                       | N/A   |                        |                             | N/A  |
|                                         |                       |       | Yes                    | Surface Condition? (G/P)    | Good |
|                                         |                       |       | •                      | ` '                         |      |