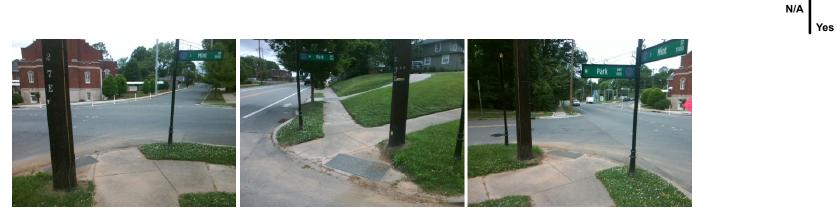

## Access Compliance Report Public Rights-of-Way (Curb Ramps)

| Intersection ID: 13384 Main Street: S_MINT_ST Cross Street: W_PARK_AV |           |                               |         |                                                |                       |       |                             | Location:                   | NE    |
|-----------------------------------------------------------------------|-----------|-------------------------------|---------|------------------------------------------------|-----------------------|-------|-----------------------------|-----------------------------|-------|
|                                                                       |           |                               |         |                                                |                       |       |                             |                             |       |
| ADA ID: 3A5EF289DE2D Ramp Type: PerpDiag                              |           |                               | Initial | Initial Pass/Fail: Fail Overall Compliance: No |                       |       |                             | o Severity Score:           | 13.75 |
| Codes/Mitigation Info/Possible Solution                               |           |                               |         | Field Measurements/Component Compliance        |                       |       |                             |                             |       |
|                                                                       |           | Possible Solutions:           |         | Compliance Description                         |                       |       | Data Compliance Description |                             | Data  |
|                                                                       |           | Remove & Replace Curb Ramp    | With    | N/A                                            | Ramp Length (in)      | 46.0  | No                          | Ramp Slope (%)              | 9.5   |
|                                                                       |           | Two New Directional Ramps or  | •       | Yes                                            | Ramp Width (in)       | 67.0  | No                          | Ramp XSlope (%)             | 3.5   |
|                                                                       |           | Equivalent.                   |         | N/A                                            | Flare Type LT         | N/A   | N/A                         | Flare Type RT               | N/A   |
|                                                                       |           |                               |         | N/A                                            | Flare Slope LT (%)    | N/A   | N/A                         | Flare Slope RT (%)          | N/A   |
|                                                                       |           |                               |         | N/A                                            | Flare Traversable LT? | N/A   | N/A                         | Flare Traversable RT?       | N/A   |
|                                                                       |           |                               |         | N/A                                            | Landing Length (in)   | N/A   | N/A                         | DWS Provided?               | N/A   |
|                                                                       |           | Surveyor Notes:               |         | N/A                                            | Landing Width (in)    | N/A   | N/A                         | DWS Contrast?               | N/A   |
|                                                                       |           | N/A                           |         | N/A                                            | Landing Slope (%)     | N/A   | N/A                         | DWS Length (in)             | N/A   |
|                                                                       |           |                               |         | N/A                                            | Landing X Slope (%)   | N/A   | N/A                         | DWS Full Width?             | N/A   |
| E.B.                                                                  |           |                               |         | N/A                                            | Landing Curb? (Y/N)   | N/A   | N/A                         | DWS Offset (in)             | N/A   |
|                                                                       |           |                               |         | N/A                                            | Shared Landing?       | N/A   |                             |                             |       |
| NA SEALS AND                                                          |           | PROW/ADA:                     |         | N/A                                            | Gutter Ponding?       | N/A   | N/A                         | Gutter Slope (%)            | N/A   |
| L. L.                                                                 |           | Not Found, R304.2.2, R304.5.3 |         | N/A                                            | Gutter Lip Ht (in)    | N/A   | N/A                         | Gutter X Slope (%)          | N/A   |
|                                                                       |           | , ,                           |         | N/A                                            | Painted X Walk1?      | No    | N/A                         | Painted X Walk2?            | No    |
|                                                                       | Para.     |                               |         |                                                | X Walk 1 Direction    | To NW |                             | X Walk 2 Direction          | To NE |
|                                                                       |           |                               |         | N/A                                            | X Walk 1 Width (in)   | N/A   | N/A                         | X Walk 2 Width (in)         | N/A   |
| Street 1 Name                                                         | S MINT ST |                               |         |                                                | X Walk 1 Slope (%)    | 6.0   |                             | X Walk 2 Slope (%)          | 1.4   |
| Stop Condition-Street 2                                               | None      |                               |         |                                                | X Walk 1 X Slope (%)  | 0.1   |                             | X Walk 2 X Slope (%)        | 0.5   |
| Street 2 Name                                                         | W PARK AV |                               |         | N/A                                            | Ramp inside XWalk1?   | N/A   | N/A                         | Ramp inside XWalk2?         | N/A   |
| Stop Condition-Street 1                                               | StopSign  |                               |         |                                                | Road Slope (%)        | 4.2   | N/A                         | Clear Space?                | N/A   |
|                                                                       |           |                               |         |                                                | Road X Slope (%)      | 3.8   | N/A                         | Clear Space to XWalk (in)   | N/A   |
|                                                                       |           |                               |         | N/A                                            | Any Obstructions?     | N/A   | N/A                         | Storm Grate/Utility Hazard? | N/A   |
|                                                                       |           | Total Cost: \$                | 3200.00 |                                                | Obstruction Type      |       |                             | Storm Grate/Utility Type    |       |
|                                                                       |           |                               |         |                                                |                       | N/A   |                             |                             | N/A   |

s Surface Condition? (G/P)

Good