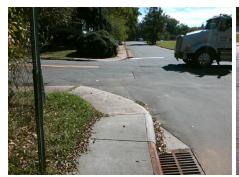

## Field Measurements/Component Compliance

Street 1 Name
Stop Condition-Street 2
Street 2 Name
Stop Condition-Street 1

E 16TH ST StopSign N CALDWELL ST None Possible Solutions:

Remove & Replace Curb Ramp With Two New Directional Ramps or Equivalent.

Surveyor Notes:

N/A

PROW/ADA:

Not Found, R304.2.2

Total Cost: \$ 3200.00

| Field Measurements/Component Compliance |                        |                       |       |                        |                             |       |
|-----------------------------------------|------------------------|-----------------------|-------|------------------------|-----------------------------|-------|
|                                         | Compliance Description |                       | Data  | Compliance Description |                             | Data  |
|                                         | N/A                    | Ramp Length (in)      | 54.0  | No                     | Ramp Slope (%)              | 12.7  |
|                                         | Yes                    | Ramp Width (in)       | 48.0  | Yes                    | Ramp XSlope (%)             | 1.5   |
|                                         | N/A                    | Flare Type LT         | N/A   | N/A                    | Flare Type RT               | N/A   |
|                                         | N/A                    | Flare Slope LT (%)    | N/A   | N/A                    | Flare Slope RT (%)          | N/A   |
|                                         | N/A                    | Flare Traversable LT? | N/A   | N/A                    | Flare Traversable RT?       | N/A   |
|                                         | N/A                    | Landing Length (in)   | N/A   | N/A                    | DWS Provided?               | N/A   |
|                                         | N/A                    | Landing Width (in)    | N/A   | N/A                    | DWS Contrast?               | N/A   |
|                                         | N/A                    | Landing Slope (%)     | N/A   | N/A                    | DWS Length (in)             | N/A   |
|                                         | N/A                    | Landing X Slope (%)   | N/A   | N/A                    | DWS Full Width?             | N/A   |
|                                         | N/A                    | Landing Curb? (Y/N)   | N/A   | N/A                    | DWS Offset (in)             | N/A   |
|                                         | N/A                    | Shared Landing?       | N/A   |                        |                             |       |
|                                         | N/A                    | Gutter Ponding?       | N/A   | N/A                    | Gutter Slope (%)            | N/A   |
|                                         | N/A                    | Gutter Lip Ht (in)    | N/A   | N/A                    | Gutter X Slope (%)          | N/A   |
|                                         | N/A                    | Painted X Walk1?      | No    | N/A                    | Painted X Walk2?            | No    |
|                                         |                        | X Walk 1 Direction    | To SW |                        | X Walk 2 Direction          | To SE |
|                                         | N/A                    | X Walk 1 Width (in)   | N/A   | N/A                    | X Walk 2 Width (in)         | N/A   |
|                                         |                        | X Walk 1 Slope (%)    | 0.6   |                        | X Walk 2 Slope (%)          | 2.0   |
|                                         |                        | X Walk 1 X Slope (%)  | 1.1   |                        | X Walk 2 X Slope (%)        | 0.3   |
|                                         | N/A                    | Ramp inside XWalk1?   | N/A   | N/A                    | Ramp inside XWalk2?         | N/A   |
|                                         |                        | Road Slope (%)        | 1.8   | N/A                    | Clear Space?                | N/A   |
|                                         |                        | Road X Slope (%)      | 1.3   | N/A                    | Clear Space to XWalk (in)   | N/A   |
|                                         | N/A                    | Any Obstructions?     | N/A   | N/A                    | Storm Grate/Utility Hazard? | N/A   |