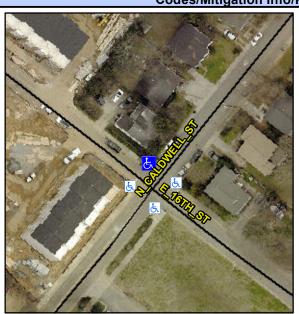

## Access Compliance Report Public Rights-of-Way (Curb Ramps)

Intersection ID: 11551 Main Street: E\_16TH\_ST Cross Street: N\_CALDWELL\_ST Location: N

ADA ID: 3A5F6DE66A68 Ramp Type: PerpDiag Initial Pass/Fail: Fail Overall Compliance: No Severity Score: 25

## Field Measurements/Component Compliance

Street 1 Name
Stop Condition-Street 2
Street 2 Name
Stop Condition-Street 1

E 16TH ST StopSign N CALDWELL ST None Possible Solutions:

Remove & Replace Curb Ramp With Two New Directional Ramps or Equivalent.