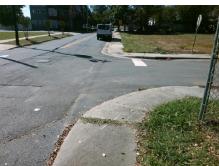

## Field Measurements/Component Compliance

Street 1 Name
Stop Condition-Street 2
Street 2 Name
Stop Condition-Street 1

E 16TH ST StopSign N CALDWELL ST None Possible Solutions:

Remove & Replace Curb Ramp With Two New Directional Ramps or Equivalent.

Surveyor Notes:

N/A

PROW/ADA:

Not Found, R304.2.2

Total Cost: \$ 3200.00

| Field Measurements/Component Compliance |                        |                       |       |                        |                             |       |
|-----------------------------------------|------------------------|-----------------------|-------|------------------------|-----------------------------|-------|
|                                         | Compliance Description |                       | Data  | Compliance Description |                             | Data  |
|                                         | N/A                    | Ramp Length (in)      | 54.0  | No                     | Ramp Slope (%)              | 12.7  |
|                                         | Yes                    | Ramp Width (in)       | 48.0  | Yes                    | Ramp XSlope (%)             | 1.5   |
|                                         | N/A                    | Flare Type LT         | N/A   | N/A                    | Flare Type RT               | N/A   |
|                                         | N/A                    | Flare Slope LT (%)    | N/A   | N/A                    | Flare Slope RT (%)          | N/A   |
|                                         | N/A                    | Flare Traversable LT? | N/A   | N/A                    | Flare Traversable RT?       | N/A   |
|                                         | N/A                    | Landing Length (in)   | N/A   | N/A                    | DWS Provided?               | N/A   |
|                                         | N/A                    | Landing Width (in)    | N/A   | N/A                    | DWS Contrast?               | N/A   |
|                                         | N/A                    | Landing Slope (%)     | N/A   | N/A                    | DWS Length (in)             | N/A   |
|                                         | N/A                    | Landing X Slope (%)   | N/A   | N/A                    | DWS Full Width?             | N/A   |
|                                         | N/A                    | Landing Curb? (Y/N)   | N/A   | N/A                    | DWS Offset (in)             | N/A   |
|                                         | N/A                    | Shared Landing?       | N/A   |                        |                             |       |
|                                         | N/A                    | Gutter Ponding?       | N/A   | N/A                    | Gutter Slope (%)            | N/A   |
|                                         | N/A                    | Gutter Lip Ht (in)    | N/A   | N/A                    | Gutter X Slope (%)          | N/A   |
|                                         | N/A                    | Painted X Walk1?      | No    | N/A                    | Painted X Walk2?            | No    |
|                                         |                        | X Walk 1 Direction    | To SW |                        | X Walk 2 Direction          | To SE |
|                                         | N/A                    | X Walk 1 Width (in)   | N/A   | N/A                    | X Walk 2 Width (in)         | N/A   |
|                                         |                        | X Walk 1 Slope (%)    | 0.6   |                        | X Walk 2 Slope (%)          | 2.0   |
|                                         |                        | X Walk 1 X Slope (%)  | 1.1   |                        | X Walk 2 X Slope (%)        | 0.3   |
|                                         | N/A                    | Ramp inside XWalk1?   | N/A   | N/A                    | Ramp inside XWalk2?         | N/A   |
|                                         |                        | Road Slope (%)        | 1.8   | N/A                    | Clear Space?                | N/A   |
|                                         |                        | Road X Slope (%)      | 1.3   | N/A                    | Clear Space to XWalk (in)   | N/A   |
|                                         | N/A                    | Any Obstructions?     | N/A   | N/A                    | Storm Grate/Utility Hazard? | N/A   |