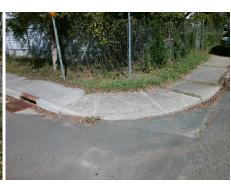

## Field Measurements/Component Compliance

Street 1 Name
Stop Condition-Street 2
Street 2 Name
Stop Condition-Street 1

E 16TH ST StopSign N CALDWELL ST None Possible Solutions:

Remove & Replace Curb Ramp With Two New Directional Ramps or Equivalent.

Surveyor Notes:

N/A

PROW/ADA:

Not Found, R304.2.2

Total Cost: \$ 3200.00

| Field Measurements/Component Compliance |                        |                       |       |                        |                             |       |
|-----------------------------------------|------------------------|-----------------------|-------|------------------------|-----------------------------|-------|
|                                         | Compliance Description |                       | Data  | Compliance Description |                             | Data  |
|                                         | N/A                    | Ramp Length (in)      | 54.0  | No                     | Ramp Slope (%)              | 12.7  |
|                                         | Yes                    | Ramp Width (in)       | 48.0  | Yes                    | Ramp XSlope (%)             | 1.5   |
|                                         | N/A                    | Flare Type LT         | N/A   | N/A                    | Flare Type RT               | N/A   |
|                                         | N/A                    | Flare Slope LT (%)    | N/A   | N/A                    | Flare Slope RT (%)          | N/A   |
|                                         | N/A                    | Flare Traversable LT? | N/A   | N/A                    | Flare Traversable RT?       | N/A   |
|                                         | N/A                    | Landing Length (in)   | N/A   | N/A                    | DWS Provided?               | N/A   |
|                                         | N/A                    | Landing Width (in)    | N/A   | N/A                    | DWS Contrast?               | N/A   |
|                                         | N/A                    | Landing Slope (%)     | N/A   | N/A                    | DWS Length (in)             | N/A   |
|                                         | N/A                    | Landing X Slope (%)   | N/A   | N/A                    | DWS Full Width?             | N/A   |
|                                         | N/A                    | Landing Curb? (Y/N)   | N/A   | N/A                    | DWS Offset (in)             | N/A   |
|                                         | N/A                    | Shared Landing?       | N/A   |                        |                             |       |
|                                         | N/A                    | Gutter Ponding?       | N/A   | N/A                    | Gutter Slope (%)            | N/A   |
|                                         | N/A                    | Gutter Lip Ht (in)    | N/A   | N/A                    | Gutter X Slope (%)          | N/A   |
|                                         | N/A                    | Painted X Walk1?      | No    | N/A                    | Painted X Walk2?            | No    |
|                                         |                        | X Walk 1 Direction    | To SW |                        | X Walk 2 Direction          | To SE |
|                                         | N/A                    | X Walk 1 Width (in)   | N/A   | N/A                    | X Walk 2 Width (in)         | N/A   |
|                                         |                        | X Walk 1 Slope (%)    | 0.6   |                        | X Walk 2 Slope (%)          | 2.0   |
|                                         |                        | X Walk 1 X Slope (%)  | 1.1   |                        | X Walk 2 X Slope (%)        | 0.3   |
|                                         | N/A                    | Ramp inside XWalk1?   | N/A   | N/A                    | Ramp inside XWalk2?         | N/A   |
|                                         |                        | Road Slope (%)        | 1.8   | N/A                    | Clear Space?                | N/A   |
|                                         |                        | Road X Slope (%)      | 1.3   | N/A                    | Clear Space to XWalk (in)   | N/A   |
|                                         | N/A                    | Any Obstructions?     | N/A   | N/A                    | Storm Grate/Utility Hazard? | N/A   |