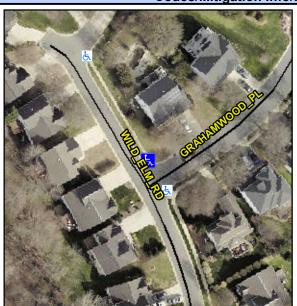

## Access Compliance Report Public Rights-of-Way (Curb Ramps)

Intersection ID: 27482 Main Street: GRAHAMWOOD\_PL Cross Street: WILD\_ELM\_RD Location: NE

ADA ID: 3A61F078D924 Ramp Type: PerpDiag Initial Pass/Fail: Fail Overall Compliance: No Severity Score: 12.5

## Field Measurements/Component Compliance

Street 1 Name
Stop Condition-Street 2
Street 2 Name
Stop Condition-Street 1

WILD ELM RD None GRAHAMWOOD PL StopSign Possible Solutions:

Remove & Replace Curb Ramp With
Two New Directional Ramps or
Equivalent.