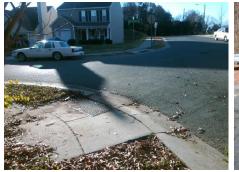

## Access Compliance Report Public Rights-of-Way (Curb Ramps)

| Intersection ID: 45302                  | Main Street: CINDY_CREEK_LN |                         |            | Cross Street: CINDY_PARK_DR                    |                       |      |                            | Location:                   | NE   |
|-----------------------------------------|-----------------------------|-------------------------|------------|------------------------------------------------|-----------------------|------|----------------------------|-----------------------------|------|
| ADA ID: 3A62AB45DB8A                    | Ramp Type: BlendTrans1      |                         |            | Initial Pass/Fail: Fail Overall Compliance: No |                       |      |                            | o Severity Score:           | 17.5 |
| Codes/Mitigation Info/Possible Solution |                             |                         |            | Field Measurements/Component Compliance        |                       |      |                            |                             |      |
|                                         | Part Martin                 | Possible Solutions:     |            | Compliance Description Da                      |                       |      | ata Compliance Description |                             | Data |
|                                         |                             | Remove & Replace Curb F | Ramp With  | N/A                                            | Ramp Length (in)      | 47.0 | Yes                        | BlendTrans Slope (%)        | 0.3  |
|                                         |                             | Two New Directional Ram | -          | No                                             | Ramp Width (in)       | 35.0 | Yes                        | BlendTrans XSlope (%)       | 0.9  |
|                                         |                             | Equivalent.             |            | N/A                                            | Flare Type LT         | N/A  | N/A                        | Flare Type RT               | N/A  |
|                                         |                             |                         |            | N/A                                            | Flare Slope LT (%)    | N/A  | N/A                        | Flare Slope RT (%)          | N/A  |
|                                         |                             |                         |            | N/A                                            | Flare Traversable LT? | N/A  | N/A                        | Flare Traversable RT?       | N/A  |
|                                         | 1 3 4                       |                         |            | N/A                                            | Landing Length (in)   | N/A  | N/A                        | DWS Provided?               | N/A  |
|                                         |                             | Surveyor Notes:         |            | N/A                                            | Landing Width (in)    | N/A  | N/A                        | DWS Contrast?               | N/A  |
| A ANDY CRE                              | EK LIN                      | NO LT SW                |            | N/A                                            | Landing Slope (%)     | N/A  | N/A                        | DWS Length (in)             | N/A  |
|                                         |                             |                         |            | N/A                                            | Landing X Slope (%)   | N/A  | N/A                        | DWS Full Width?             | N/A  |
| 6. 6.                                   | a mail                      |                         |            | N/A                                            | Landing Curb? (Y/N)   | N/A  | N/A                        | DWS Offset (in)             | N/A  |
|                                         |                             |                         |            | N/A                                            | Shared Landing?       | N/A  |                            |                             |      |
|                                         |                             | PROW/ADA:               |            | N/A                                            | Gutter Ponding?       | N/A  | N/A                        | Gutter Slope (%)            | N/A  |
|                                         | him                         | Not Found, R304.5.1     |            | N/A                                            | Gutter Lip Ht (in)    | N/A  | N/A                        | Gutter X Slope (%)          | N/A  |
|                                         |                             | ·····, ·····            |            | N/A                                            | Painted X Walk1?      | No   | N/A                        | Painted X Walk2?            | No   |
|                                         | and all                     |                         |            |                                                | X Walk 1 Direction    | To W |                            | X Walk 2 Direction          | To S |
|                                         |                             |                         |            |                                                | X Walk 1 Width (in)   | N/A  |                            | X Walk 2 Width (in)         | N/A  |
| Street 1 Name CIND                      | Y PARK DR                   |                         |            |                                                | X Walk 1 Slope (%)    | 6.5  |                            | X Walk 2 Slope (%)          | 6.6  |
| Stop Condition-Street 1                 | None                        |                         |            |                                                | X Walk 1 X Slope (%)  | 6.1  |                            | X Walk 2 X Slope (%)        | 5.2  |
| Street 2 Name CINDY                     | CREEK LN                    |                         |            | N/A                                            | Ramp inside XWalk1?   | N/A  | N/A                        | Ramp inside XWalk2?         | N/A  |
| Stop Condition-Street 2                 | None                        |                         |            |                                                | Road Slope (%)        | 0.0  |                            | Clear Space?                | N/A  |
|                                         |                             |                         |            |                                                | Road X Slope (%)      | 9.9  | N/A                        | Clear Space to XWalk (in)   | N/A  |
|                                         |                             |                         |            | N/A                                            | Any Obstructions?     | N/A  | N/A                        | Storm Grate/Utility Hazard? | N/A  |
|                                         |                             | Total Cost:             | \$ 3200.00 |                                                | Obstruction Type      |      |                            | Storm Grate/Utility Type    |      |
|                                         |                             |                         |            |                                                |                       | N/A  |                            |                             | N/A  |