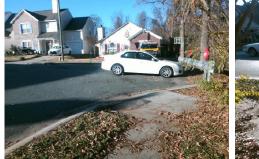

## Access Compliance Report Public Rights-of-Way (Curb Ramps)

| Intersection ID: 45302                  | Main Street: CINDY_CREEK_LN |                         |            | Cross Street: CINDY_PARK_DR                    |                       |      |                            | Location:                   | NE   |
|-----------------------------------------|-----------------------------|-------------------------|------------|------------------------------------------------|-----------------------|------|----------------------------|-----------------------------|------|
| ADA ID: 3A62AB45DB8A                    | Ramp Type: BlendTrans1      |                         |            | Initial Pass/Fail: Fail Overall Compliance: No |                       |      |                            | o Severity Score:           | 17.5 |
| Codes/Mitigation Info/Possible Solution |                             |                         |            | Field Measurements/Component Compliance        |                       |      |                            |                             |      |
|                                         | Part Martin                 | Possible Solutions:     |            | Compliance Description Da                      |                       |      | ata Compliance Description |                             | Data |
|                                         |                             | Remove & Replace Curb F | Ramp With  | N/A                                            | Ramp Length (in)      | 47.0 | Yes                        | BlendTrans Slope (%)        | 0.3  |
|                                         |                             | Two New Directional Ram | -          | No                                             | Ramp Width (in)       | 35.0 | Yes                        | BlendTrans XSlope (%)       | 0.9  |
|                                         |                             | Equivalent.             |            | N/A                                            | Flare Type LT         | N/A  | N/A                        | Flare Type RT               | N/A  |
|                                         |                             |                         |            | N/A                                            | Flare Slope LT (%)    | N/A  | N/A                        | Flare Slope RT (%)          | N/A  |
|                                         |                             |                         |            | N/A                                            | Flare Traversable LT? | N/A  | N/A                        | Flare Traversable RT?       | N/A  |
|                                         | 1 3 4                       |                         |            | N/A                                            | Landing Length (in)   | N/A  | N/A                        | DWS Provided?               | N/A  |
|                                         |                             | Surveyor Notes:         |            | N/A                                            | Landing Width (in)    | N/A  | N/A                        | DWS Contrast?               | N/A  |
| A ANDY CRE                              | EK LIN                      | NO LT SW                |            | N/A                                            | Landing Slope (%)     | N/A  | N/A                        | DWS Length (in)             | N/A  |
|                                         |                             |                         |            | N/A                                            | Landing X Slope (%)   | N/A  | N/A                        | DWS Full Width?             | N/A  |
| 6. 6.                                   | a mail                      |                         |            | N/A                                            | Landing Curb? (Y/N)   | N/A  | N/A                        | DWS Offset (in)             | N/A  |
|                                         |                             |                         |            | N/A                                            | Shared Landing?       | N/A  |                            |                             |      |
|                                         |                             | PROW/ADA:               |            | N/A                                            | Gutter Ponding?       | N/A  | N/A                        | Gutter Slope (%)            | N/A  |
|                                         | him                         | Not Found, R304.5.1     |            | N/A                                            | Gutter Lip Ht (in)    | N/A  | N/A                        | Gutter X Slope (%)          | N/A  |
|                                         |                             | ·····, ·····            |            | N/A                                            | Painted X Walk1?      | No   | N/A                        | Painted X Walk2?            | No   |
|                                         | and all                     |                         |            |                                                | X Walk 1 Direction    | To W |                            | X Walk 2 Direction          | To S |
|                                         |                             |                         |            |                                                | X Walk 1 Width (in)   | N/A  |                            | X Walk 2 Width (in)         | N/A  |
| Street 1 Name CIND                      | Y PARK DR                   |                         |            |                                                | X Walk 1 Slope (%)    | 6.5  |                            | X Walk 2 Slope (%)          | 6.6  |
| Stop Condition-Street 1                 | None                        |                         |            |                                                | X Walk 1 X Slope (%)  | 6.1  |                            | X Walk 2 X Slope (%)        | 5.2  |
| Street 2 Name CINDY                     | CREEK LN                    |                         |            | N/A                                            | Ramp inside XWalk1?   | N/A  | N/A                        | Ramp inside XWalk2?         | N/A  |
| Stop Condition-Street 2                 | None                        |                         |            |                                                | Road Slope (%)        | 0.0  |                            | Clear Space?                | N/A  |
|                                         |                             |                         |            |                                                | Road X Slope (%)      | 9.9  | N/A                        | Clear Space to XWalk (in)   | N/A  |
|                                         |                             |                         |            | N/A                                            | Any Obstructions?     | N/A  | N/A                        | Storm Grate/Utility Hazard? | N/A  |
|                                         |                             | Total Cost:             | \$ 3200.00 |                                                | Obstruction Type      |      |                            | Storm Grate/Utility Type    |      |
|                                         |                             |                         |            |                                                |                       | N/A  |                            |                             | N/A  |