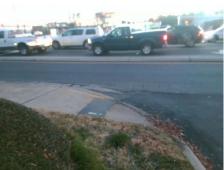

Intersection ID: N/AMain Street: PARK\_RDCross Street: N/ALocation: NWADA ID: 3A64AC815C07Ramp Type: Directional2Initial Pass/Fail: Fail Overall Compliance: No Severity Score: 12.5

**Codes/Mitigation Info/Possible Solution** 

N/A

N/A

Street 1 Name ENTRANCE
Stop Condition-Street 1 None
Street 2 Name N/A
Stop Condition-Street 2 N/A

| Possible Solutions:           | Comp | liance Description    |
|-------------------------------|------|-----------------------|
| Remove & Replace Entire Ramp. | N/A  | Ramp Length (in)      |
| ·                             | Yes  | Ramp Width (in)       |
|                               | Yes  | Ramp Slope (%)        |
|                               | No   | Ramp XSlope (%)       |
|                               | N/A  | Flare Type LT         |
|                               | N/A  | Flare Slope LT (%)    |
| Surveyor Notes:               | N/A  | Flare Traversable LT? |
| N/A                           | N/A  | Landing Length (in)   |
|                               | N/A  | Landing Width (in)    |
|                               | N/A  | Landing Slope (%)     |
|                               | N/A  | Landing X Slope (%)   |
| PROW/ADA:                     | N/A  | Landing Curb? (Y/N)   |
| R304.5.3                      | N/A  | Shared Landing?       |
|                               | N/A  | Gutter Ponding?       |
|                               | N/A  | Gutter Lip Ht (in)    |
|                               | N/A  | Painted X Walk1?      |
|                               |      | X Walk 1 Direction    |
|                               |      | X Walk 1 Width (in)   |
|                               |      | X Walk 1 Slope (%)    |
|                               |      | X Walk 1 X Slope (%)  |
|                               |      |                       |