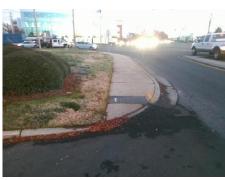

Intersection ID: N/AMain Street: PARK\_RDCross Street: N/ALocation: NWADA ID: 3A64AC815C07Ramp Type: Directional2Initial Pass/Fail: Fail Overall Compliance: No Severity Score: 12.5

**Codes/Mitigation Info/Possible Solution** 

N/A

N/A

Street 1 Name ENTRANCE
Stop Condition-Street 1 None
Street 2 Name N/A
Stop Condition-Street 2 N/A

| Possible Solutions:           | Comp | liance Description    |
|-------------------------------|------|-----------------------|
| Remove & Replace Entire Ramp. | N/A  | Ramp Length (in)      |
| ·                             | Yes  | Ramp Width (in)       |
|                               | Yes  | Ramp Slope (%)        |
|                               | No   | Ramp XSlope (%)       |
|                               | N/A  | Flare Type LT         |
|                               | N/A  | Flare Slope LT (%)    |
| Surveyor Notes:               | N/A  | Flare Traversable LT? |
| N/A                           | N/A  | Landing Length (in)   |
|                               | N/A  | Landing Width (in)    |
|                               | N/A  | Landing Slope (%)     |
|                               | N/A  | Landing X Slope (%)   |
| PROW/ADA:                     | N/A  | Landing Curb? (Y/N)   |
| R304.5.3                      | N/A  | Shared Landing?       |
|                               | N/A  | Gutter Ponding?       |
|                               | N/A  | Gutter Lip Ht (in)    |
|                               | N/A  | Painted X Walk1?      |
|                               |      | X Walk 1 Direction    |
|                               |      | X Walk 1 Width (in)   |
|                               |      | X Walk 1 Slope (%)    |
|                               |      | X Walk 1 X Slope (%)  |
|                               |      |                       |