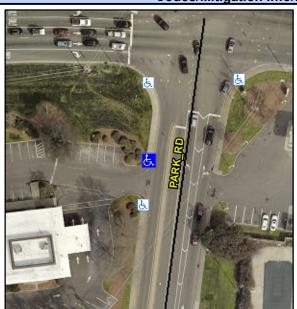

Intersection ID: N/AMain Street: PARK\_RDCross Street: N/ALocation: NWADA ID: 3A64AC815C07Ramp Type: Directional2Initial Pass/Fail: Fail Overall Compliance: No Severity Score: 12.5

**Codes/Mitigation Info/Possible Solution** 

N/A

N/A

Street 1 Name ENTRANCE
Stop Condition-Street 1 None
Street 2 Name N/A
Stop Condition-Street 2 N/A

| Possible Solutions:           | Comp | liance Description    |
|-------------------------------|------|-----------------------|
| Remove & Replace Entire Ramp. | N/A  | Ramp Length (in)      |
| ·                             | Yes  | Ramp Width (in)       |
|                               | Yes  | Ramp Slope (%)        |
|                               | No   | Ramp XSlope (%)       |
|                               | N/A  | Flare Type LT         |
|                               | N/A  | Flare Slope LT (%)    |
| Surveyor Notes:               | N/A  | Flare Traversable LT? |
| N/A                           | N/A  | Landing Length (in)   |
|                               | N/A  | Landing Width (in)    |
|                               | N/A  | Landing Slope (%)     |
|                               | N/A  | Landing X Slope (%)   |
| PROW/ADA:                     | N/A  | Landing Curb? (Y/N)   |
| R304.5.3                      | N/A  | Shared Landing?       |
|                               | N/A  | Gutter Ponding?       |
|                               | N/A  | Gutter Lip Ht (in)    |
|                               | N/A  | Painted X Walk1?      |
|                               |      | X Walk 1 Direction    |
|                               |      | X Walk 1 Width (in)   |
|                               |      | X Walk 1 Slope (%)    |
|                               |      | X Walk 1 X Slope (%)  |
|                               |      |                       |