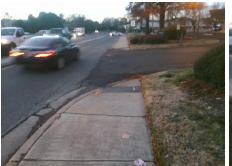

Intersection ID: N/AMain Street: PARK\_RDCross Street: N/ALocation: NWADA ID: 3A64AC815C07Ramp Type: Directional2Initial Pass/Fail: Fail Overall Compliance: No Severity Score: 12.5

**Codes/Mitigation Info/Possible Solution** 

N/A

N/A

Street 1 Name ENTRANCE
Stop Condition-Street 1 None
Street 2 Name N/A
Stop Condition-Street 2 N/A

| Possible Solutions:           | Comp | liance Description    |
|-------------------------------|------|-----------------------|
| Remove & Replace Entire Ramp. | N/A  | Ramp Length (in)      |
| ·                             | Yes  | Ramp Width (in)       |
|                               | Yes  | Ramp Slope (%)        |
|                               | No   | Ramp XSlope (%)       |
|                               | N/A  | Flare Type LT         |
|                               | N/A  | Flare Slope LT (%)    |
| Surveyor Notes:               | N/A  | Flare Traversable LT? |
| N/A                           | N/A  | Landing Length (in)   |
|                               | N/A  | Landing Width (in)    |
|                               | N/A  | Landing Slope (%)     |
|                               | N/A  | Landing X Slope (%)   |
| PROW/ADA:                     | N/A  | Landing Curb? (Y/N)   |
| R304.5.3                      | N/A  | Shared Landing?       |
|                               | N/A  | Gutter Ponding?       |
|                               | N/A  | Gutter Lip Ht (in)    |
|                               | N/A  | Painted X Walk1?      |
|                               |      | X Walk 1 Direction    |
|                               |      | X Walk 1 Width (in)   |
|                               |      | X Walk 1 Slope (%)    |
|                               |      | X Walk 1 X Slope (%)  |
|                               |      |                       |