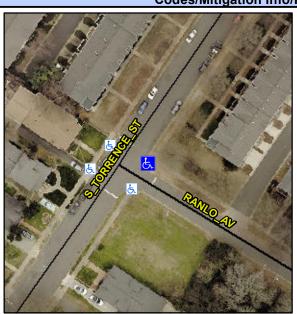

## Access Compliance Report Public Rights-of-Way (Curb Ramps)

Intersection ID: 14107 Main Street: RANLO\_AV Cross Street: S\_TORRENCE\_ST Location: E

ADA ID: 3A6AD01F413F Ramp Type: PerpDiag Initial Pass/Fail: Fail Overall Compliance: No Severity Score: 25