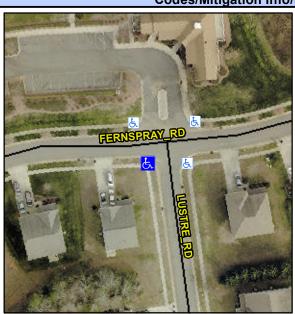

## Access Compliance Report Public Rights-of-Way (Curb Ramps)

Intersection ID: 46196 Main Street: FERNSPRAY\_RD Cross Street: LUSTRE\_RD Location: SW

ADA ID: 3A7034AE906B Ramp Type: PerpDiag Initial Pass/Fail: Fail Overall Compliance: No Severity Score: 12.5

## Field Measurements/Component Compliance

Street 1 Name
Stop Condition-Street 2
Street 2 Name
Stop Condition-Street 1

LUSTRE RD StopSign FERNSPRAY RD None Possible Solutions:

Remove & Replace Curb Ramp With Two New Directional Ramps or Equivalent.