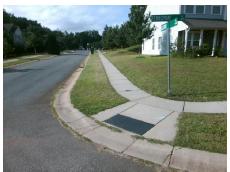

## Access Compliance Report Public Rights-of-Way (Curb Ramps)

Intersection ID: 46196 Main Street: FERNSPRAY\_RD Cross Street: LUSTRE\_RD Location: SW

ADA ID: 3A7034AE906B Ramp Type: PerpDiag Initial Pass/Fail: Fail Overall Compliance: No Severity Score: 12.5

## Field Measurements/Component Compliance

Street 1 Name
Stop Condition-Street 2
Street 2 Name
Stop Condition-Street 1

LUSTRE RD StopSign FERNSPRAY RD None Possible Solutions:

Remove & Replace Curb Ramp With Two New Directional Ramps or Equivalent.

Surveyor Notes:

N/A

PROW/ADA:

Not Found, R304.2.2

Total Cost: \$ 3200.00

| Fleid Measurements/Component Compliance |                       |      |                        |                             |      |
|-----------------------------------------|-----------------------|------|------------------------|-----------------------------|------|
| Compliance Description                  |                       | Data | Compliance Description |                             | Data |
| N/A                                     | Ramp Length (in)      | 70.0 | No                     | Ramp Slope (%)              | 8.5  |
| Yes                                     | Ramp Width (in)       | 48.0 | Yes                    | Ramp XSlope (%)             | 0.2  |
| N/A                                     | Flare Type LT         | N/A  | N/A                    | Flare Type RT               | N/A  |
| N/A                                     | Flare Slope LT (%)    | N/A  | N/A                    | Flare Slope RT (%)          | N/A  |
| N/A                                     | Flare Traversable LT? | N/A  | N/A                    | Flare Traversable RT?       | N/A  |
| N/A                                     | Landing Length (in)   | N/A  | N/A                    | DWS Provided?               | N/A  |
| N/A                                     | Landing Width (in)    | N/A  | N/A                    | DWS Contrast?               | N/A  |
| N/A                                     | Landing Slope (%)     | N/A  | N/A                    | DWS Length (in)             | N/A  |
| N/A                                     | Landing X Slope (%)   | N/A  | N/A                    | DWS Full Width?             | N/A  |
| N/A                                     | Landing Curb? (Y/N)   | N/A  | N/A                    | DWS Offset (in)             | N/A  |
| N/A                                     | Shared Landing?       | N/A  |                        |                             |      |
| N/A                                     | Gutter Ponding?       | N/A  | N/A                    | Gutter Slope (%)            | N/A  |
| N/A                                     | Gutter Lip Ht (in)    | 1.0  | N/A                    | Gutter X Slope (%)          | N/A  |
| N/A                                     | Painted X Walk1?      | No   | N/A                    | Painted X Walk2?            | No   |
|                                         | X Walk 1 Direction    | То Е |                        | X Walk 2 Direction          | To N |
| N/A                                     | X Walk 1 Width (in)   | N/A  | N/A                    | X Walk 2 Width (in)         | N/A  |
|                                         | X Walk 1 Slope (%)    | 0.8  |                        | X Walk 2 Slope (%)          | 4.6  |
|                                         | X Walk 1 X Slope (%)  | 1.9  |                        | X Walk 2 X Slope (%)        | 0.4  |
| N/A                                     | Ramp inside XWalk1?   | N/A  | N/A                    | Ramp inside XWalk2?         | N/A  |
|                                         | Road Slope (%)        | 2.0  | N/A                    | Clear Space?                | N/A  |
|                                         | Road X Slope (%)      | 1.6  | N/A                    | Clear Space to XWalk (in)   | N/A  |
| N/A                                     | Any Obstructions?     | N/A  | N/A                    | Storm Grate/Utility Hazard? | N/A  |
|                                         | Obstruction Type      |      |                        | Storm Grate/Utility Type    |      |
|                                         |                       | N/A  |                        |                             | N/A  |
|                                         |                       |      | Yes                    | Surface Condition? (G/P)    | Good |