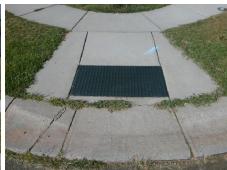

## Access Compliance Report Public Rights-of-Way (Curb Ramps)

Intersection ID: 46196 Main Street: FERNSPRAY\_RD Cross Street: LUSTRE\_RD Location: SW

ADA ID: 3A7034AE906B Ramp Type: PerpDiag Initial Pass/Fail: Fail Overall Compliance: No Severity Score: 12.5

## Field Measurements/Component Compliance

Street 1 Name
Stop Condition-Street 2
Street 2 Name
Stop Condition-Street 1

LUSTRE RD StopSign FERNSPRAY RD None Possible Solutions:

Remove & Replace Curb Ramp With Two New Directional Ramps or Equivalent.

Surveyor Notes:

N/A

PROW/ADA:

Not Found, R304.2.2

Total Cost: \$ 3200.00

| Fleid Measurements/Component Compliance |                       |      |                        |                             |      |
|-----------------------------------------|-----------------------|------|------------------------|-----------------------------|------|
| Compliance Description                  |                       | Data | Compliance Description |                             | Data |
| N/A                                     | Ramp Length (in)      | 70.0 | No                     | Ramp Slope (%)              | 8.5  |
| Yes                                     | Ramp Width (in)       | 48.0 | Yes                    | Ramp XSlope (%)             | 0.2  |
| N/A                                     | Flare Type LT         | N/A  | N/A                    | Flare Type RT               | N/A  |
| N/A                                     | Flare Slope LT (%)    | N/A  | N/A                    | Flare Slope RT (%)          | N/A  |
| N/A                                     | Flare Traversable LT? | N/A  | N/A                    | Flare Traversable RT?       | N/A  |
| N/A                                     | Landing Length (in)   | N/A  | N/A                    | DWS Provided?               | N/A  |
| N/A                                     | Landing Width (in)    | N/A  | N/A                    | DWS Contrast?               | N/A  |
| N/A                                     | Landing Slope (%)     | N/A  | N/A                    | DWS Length (in)             | N/A  |
| N/A                                     | Landing X Slope (%)   | N/A  | N/A                    | DWS Full Width?             | N/A  |
| N/A                                     | Landing Curb? (Y/N)   | N/A  | N/A                    | DWS Offset (in)             | N/A  |
| N/A                                     | Shared Landing?       | N/A  |                        |                             |      |
| N/A                                     | Gutter Ponding?       | N/A  | N/A                    | Gutter Slope (%)            | N/A  |
| N/A                                     | Gutter Lip Ht (in)    | 1.0  | N/A                    | Gutter X Slope (%)          | N/A  |
| N/A                                     | Painted X Walk1?      | No   | N/A                    | Painted X Walk2?            | No   |
|                                         | X Walk 1 Direction    | То Е |                        | X Walk 2 Direction          | To N |
| N/A                                     | X Walk 1 Width (in)   | N/A  | N/A                    | X Walk 2 Width (in)         | N/A  |
|                                         | X Walk 1 Slope (%)    | 0.8  |                        | X Walk 2 Slope (%)          | 4.6  |
|                                         | X Walk 1 X Slope (%)  | 1.9  |                        | X Walk 2 X Slope (%)        | 0.4  |
| N/A                                     | Ramp inside XWalk1?   | N/A  | N/A                    | Ramp inside XWalk2?         | N/A  |
|                                         | Road Slope (%)        | 2.0  | N/A                    | Clear Space?                | N/A  |
|                                         | Road X Slope (%)      | 1.6  | N/A                    | Clear Space to XWalk (in)   | N/A  |
| N/A                                     | Any Obstructions?     | N/A  | N/A                    | Storm Grate/Utility Hazard? | N/A  |
|                                         | Obstruction Type      |      |                        | Storm Grate/Utility Type    |      |
|                                         |                       | N/A  |                        |                             | N/A  |
|                                         |                       |      | Yes                    | Surface Condition? (G/P)    | Good |