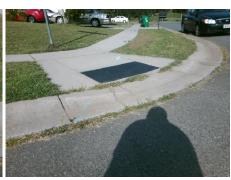

## Access Compliance Report Public Rights-of-Way (Curb Ramps)

Intersection ID: 46196 Main Street: FERNSPRAY\_RD Cross Street: LUSTRE\_RD Location: SW

ADA ID: 3A7034AE906B Ramp Type: PerpDiag Initial Pass/Fail: Fail Overall Compliance: No Severity Score: 12.5

## Field Measurements/Component Compliance

Street 1 Name
Stop Condition-Street 2
Street 2 Name
Stop Condition-Street 1

LUSTRE RD StopSign FERNSPRAY RD None Possible Solutions:

Remove & Replace Curb Ramp With Two New Directional Ramps or Equivalent.

Surveyor Notes:

N/A

PROW/ADA:

Not Found, R304.2.2

Total Cost: \$ 3200.00

| Fleid Measurements/Component Compliance |                       |      |                        |                             |      |
|-----------------------------------------|-----------------------|------|------------------------|-----------------------------|------|
| Compliance Description                  |                       | Data | Compliance Description |                             | Data |
| N/A                                     | Ramp Length (in)      | 70.0 | No                     | Ramp Slope (%)              | 8.5  |
| Yes                                     | Ramp Width (in)       | 48.0 | Yes                    | Ramp XSlope (%)             | 0.2  |
| N/A                                     | Flare Type LT         | N/A  | N/A                    | Flare Type RT               | N/A  |
| N/A                                     | Flare Slope LT (%)    | N/A  | N/A                    | Flare Slope RT (%)          | N/A  |
| N/A                                     | Flare Traversable LT? | N/A  | N/A                    | Flare Traversable RT?       | N/A  |
| N/A                                     | Landing Length (in)   | N/A  | N/A                    | DWS Provided?               | N/A  |
| N/A                                     | Landing Width (in)    | N/A  | N/A                    | DWS Contrast?               | N/A  |
| N/A                                     | Landing Slope (%)     | N/A  | N/A                    | DWS Length (in)             | N/A  |
| N/A                                     | Landing X Slope (%)   | N/A  | N/A                    | DWS Full Width?             | N/A  |
| N/A                                     | Landing Curb? (Y/N)   | N/A  | N/A                    | DWS Offset (in)             | N/A  |
| N/A                                     | Shared Landing?       | N/A  |                        |                             |      |
| N/A                                     | Gutter Ponding?       | N/A  | N/A                    | Gutter Slope (%)            | N/A  |
| N/A                                     | Gutter Lip Ht (in)    | 1.0  | N/A                    | Gutter X Slope (%)          | N/A  |
| N/A                                     | Painted X Walk1?      | No   | N/A                    | Painted X Walk2?            | No   |
|                                         | X Walk 1 Direction    | То Е |                        | X Walk 2 Direction          | To N |
| N/A                                     | X Walk 1 Width (in)   | N/A  | N/A                    | X Walk 2 Width (in)         | N/A  |
|                                         | X Walk 1 Slope (%)    | 0.8  |                        | X Walk 2 Slope (%)          | 4.6  |
|                                         | X Walk 1 X Slope (%)  | 1.9  |                        | X Walk 2 X Slope (%)        | 0.4  |
| N/A                                     | Ramp inside XWalk1?   | N/A  | N/A                    | Ramp inside XWalk2?         | N/A  |
|                                         | Road Slope (%)        | 2.0  | N/A                    | Clear Space?                | N/A  |
|                                         | Road X Slope (%)      | 1.6  | N/A                    | Clear Space to XWalk (in)   | N/A  |
| N/A                                     | Any Obstructions?     | N/A  | N/A                    | Storm Grate/Utility Hazard? | N/A  |
|                                         | Obstruction Type      |      |                        | Storm Grate/Utility Type    |      |
|                                         |                       | N/A  |                        |                             | N/A  |
|                                         |                       |      | Yes                    | Surface Condition? (G/P)    | Good |