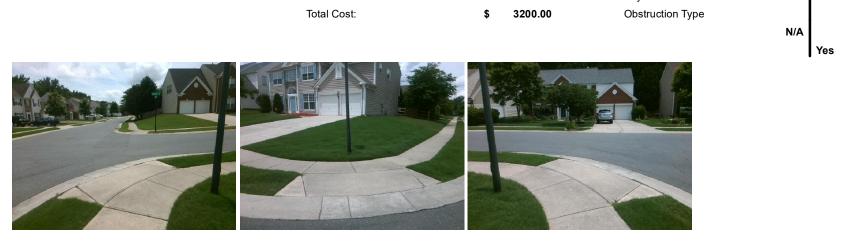

## Access Compliance Report Public Rights-of-Way (Curb Ramps)

| Intersection ID: 32204 Main Str         | Main Street: LANCKEN_DR                  |                                         | t: PROVINCETO                              | Location:        | NW                          |                             |       |
|-----------------------------------------|------------------------------------------|-----------------------------------------|--------------------------------------------|------------------|-----------------------------|-----------------------------|-------|
| ADA ID: 3A7097007A8D Ramp T             | D Ramp Type: PerpDiag                    |                                         | nitial Pass/Fail: Pass Overall Compliance: |                  |                             | Severity Score:             | 17.5  |
| Codes/Mitigation Info/Possible Solution |                                          | Field Measurements/Component Compliance |                                            |                  |                             |                             |       |
|                                         | Possible Solutions:                      | Cor                                     | Compliance Description                     |                  | Data Compliance Description |                             | Data  |
|                                         | Remove & Replace Curb Ramp W             | ith N/A                                 | Ramp Length (in                            | ) 46.0           | Yes                         | Ramp Slope (%)              | 7.4   |
|                                         | Two New Directional Ramps or Equivalent. | Yes                                     | Ramp Width (in)                            | 96.0             | Yes                         | Ramp XSlope (%)             | 0.1   |
|                                         |                                          | N/A                                     | Flare Type LT                              | Sloped           | N/A                         | Flare Type RT               | N/A   |
|                                         |                                          | N/A                                     | Flare Slope LT (9                          | %) 2.7           | N/A                         | Flare Slope RT (%)          | 2.2   |
|                                         |                                          | N/A                                     | Flare Traversable                          | e LT? No         | N/A                         | Flare Traversable RT?       | No    |
|                                         | 4                                        | Yes                                     | Landing Length (                           | (in) <b>48.0</b> | No                          | DWS Provided?               | No    |
|                                         | Surveyor Notes:                          | Yes                                     | Landing Width (ir                          | n) <b>96.0</b>   | N/A                         | DWS Contrast?               | No    |
|                                         | N/A                                      | Yes                                     | Landing Slope (%                           | %) <b>0.3</b>    | N/A                         | DWS Length (in)             | N/A   |
|                                         |                                          | Yes                                     | Landing X Slope                            | (%) 0.1          | N/A                         | DWS Full Width?             | No    |
|                                         |                                          | N/A                                     | Landing Curb? (                            | Y/N) No          | N/A                         | DWS Offset (in)             | N/A   |
|                                         |                                          | N/A                                     | Shared Landing?                            | ? <b>No</b>      |                             |                             |       |
|                                         | PROW/ADA:                                | Yes                                     | Gutter Ponding?                            | No               | Yes                         | Gutter Slope (%)            | 0.4   |
|                                         | Not Found, R305, R302.7.2                | No                                      | Gutter Lip Ht (in)                         | ) 0.5            | Yes                         | Gutter X Slope (%)          | 0.8   |
|                                         |                                          | N/A                                     | Painted X Walk1                            | ? <b>No</b>      | N/A                         | Painted X Walk2?            | No    |
|                                         |                                          |                                         | X Walk 1 Directio                          | on To SE         |                             | X Walk 2 Direction          | To SW |
|                                         |                                          | N/A                                     | X Walk 1 Width (                           | (in) N/A         | N/A                         | X Walk 2 Width (in)         | N/A   |
| Street 1 Name LANCKEN DR                | -                                        |                                         | X Walk 1 Slope (                           | (%) <b>0.7</b>   |                             | X Walk 2 Slope (%)          | 1.9   |
| Stop Condition-Street 2 StopSign        |                                          |                                         | X Walk 1 X Slope                           |                  |                             | X Walk 2 X Slope (%)        | 1.0   |
| Street 2 Name PROVIDENCETOWNE DR        |                                          | N/A                                     | Ramp inside XW                             | /alk1? N/A       | N/A                         | Ramp inside XWalk2?         | N/A   |
| Stop Condition-Street 1 None            |                                          |                                         | Road Slope (%)                             | 0.8              | N/A                         | Clear Space?                | Yes   |
|                                         |                                          |                                         | Road X Slope (%                            | 6) <b>0.5</b>    | N/A                         | Clear Space to XWalk (in)   | N/A   |
|                                         |                                          | Yes                                     | • •                                        | ,                | Yes                         | Storm Grate/Utility Hazard? | No    |
|                                         | Total Cost: \$ 32                        | 200.00                                  | Obstruction Type                           |                  |                             | Storm Grate/Utility Type    |       |
|                                         |                                          |                                         | 51                                         | N/A              |                             | 5 51                        | N/A   |