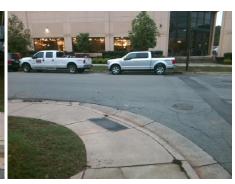

## Access Compliance Report Public Rights-of-Way (Curb Ramps)

N/A

Good

Surface Condition? (G/P)

Intersection ID: 13479 Main Street: W\_SUMMIT\_AV Cross Street: WINNIFRED\_ST Location: E

ADA ID: 3A7930BF6D66 Ramp Type: PerpDiag Initial Pass/Fail: Fail Overall Compliance: No Severity Score: 43.75

## Field Measurements/Component Compliance

Street 1 Name
Stop Condition-Street 2
Street 2 Name
Stop Condition-Street 1

WINNIFRED ST StopSign W SUMMIT AV None Possible Solutions:

Remove & Replace Curb Ramp With Two New Directional Ramps or Equivalent.

Surveyor Notes:

N/A

PROW/ADA:

Not Found, R304.5.1, R304.2.2, R304.5.3

Total Cost: \$ 3200.00

| Compliance Description |                       | Data  | Compliance Description |                             | Data  |
|------------------------|-----------------------|-------|------------------------|-----------------------------|-------|
| N/A                    | Ramp Length (in)      | 60.0  | No                     | Ramp Slope (%)              | 14.3  |
| No                     | Ramp Width (in)       | 32.0  | No                     | Ramp XSlope (%)             | 2.4   |
| N/A                    | Flare Type LT         | N/A   | N/A                    | Flare Type RT               | N/A   |
| N/A                    | Flare Slope LT (%)    | N/A   | N/A                    | Flare Slope RT (%)          | N/A   |
| N/A                    | Flare Traversable LT? | N/A   | N/A                    | Flare Traversable RT?       | N/A   |
| N/A                    | Landing Length (in)   | N/A   | N/A                    | DWS Provided?               | N/A   |
| N/A                    | Landing Width (in)    | N/A   | N/A                    | DWS Contrast?               | N/A   |
| N/A                    | Landing Slope (%)     | N/A   | N/A                    | DWS Length (in)             | N/A   |
| N/A                    | Landing X Slope (%)   | N/A   | N/A                    | DWS Full Width?             | N/A   |
| N/A                    | Landing Curb? (Y/N)   | N/A   | N/A                    | DWS Offset (in)             | N/A   |
| N/A                    | Shared Landing?       | N/A   |                        |                             |       |
| N/A                    | Gutter Ponding?       | N/A   | N/A                    | Gutter Slope (%)            | N/A   |
| N/A                    | Gutter Lip Ht (in)    | N/A   | N/A                    | Gutter X Slope (%)          | N/A   |
| N/A                    | Painted X Walk1?      | No    | N/A                    | Painted X Walk2?            | No    |
|                        | X Walk 1 Direction    | To NW |                        | X Walk 2 Direction          | To SW |
| N/A                    | X Walk 1 Width (in)   | N/A   | N/A                    | X Walk 2 Width (in)         | N/A   |
|                        | X Walk 1 Slope (%)    | 3.8   |                        | X Walk 2 Slope (%)          | 3.5   |
|                        | X Walk 1 X Slope (%)  | 0.2   |                        | X Walk 2 X Slope (%)        | 1.9   |
| N/A                    | Ramp inside XWalk1?   | N/A   | N/A                    | Ramp inside XWalk2?         | N/A   |
|                        | Road Slope (%)        | 0.5   | N/A                    | Clear Space?                | N/A   |
|                        | Road X Slope (%)      | 5.6   | N/A                    | Clear Space to XWalk (in)   | N/A   |
| N/A                    | Any Obstructions?     | N/A   | N/A                    | Storm Grate/Utility Hazard? | N/A   |
|                        | Obstruction Type      |       |                        | Storm Grate/Utility Type    |       |
|                        |                       |       |                        |                             |       |