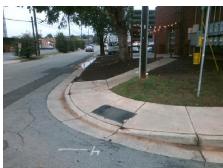

## Access Compliance Report Public Rights-of-Way (Curb Ramps)

N/A

Good

Surface Condition? (G/P)

Intersection ID: 13479 Main Street: W\_SUMMIT\_AV Cross Street: WINNIFRED\_ST Location: E

ADA ID: 3A7930BF6D66 Ramp Type: PerpDiag Initial Pass/Fail: Fail Overall Compliance: No Severity Score: 43.75

## Field Measurements/Component Compliance

Street 1 Name
Stop Condition-Street 2
Street 2 Name
Stop Condition-Street 1

WINNIFRED ST StopSign W SUMMIT AV None Possible Solutions:

Remove & Replace Curb Ramp With Two New Directional Ramps or Equivalent.

Surveyor Notes:

N/A

PROW/ADA:

Not Found, R304.5.1, R304.2.2, R304.5.3

Total Cost: \$ 3200.00

| Compliance Description |                       | Data  | Compliance Description |                             | Data  |
|------------------------|-----------------------|-------|------------------------|-----------------------------|-------|
| N/A                    | Ramp Length (in)      | 60.0  | No                     | Ramp Slope (%)              | 14.3  |
| No                     | Ramp Width (in)       | 32.0  | No                     | Ramp XSlope (%)             | 2.4   |
| N/A                    | Flare Type LT         | N/A   | N/A                    | Flare Type RT               | N/A   |
| N/A                    | Flare Slope LT (%)    | N/A   | N/A                    | Flare Slope RT (%)          | N/A   |
| N/A                    | Flare Traversable LT? | N/A   | N/A                    | Flare Traversable RT?       | N/A   |
| N/A                    | Landing Length (in)   | N/A   | N/A                    | DWS Provided?               | N/A   |
| N/A                    | Landing Width (in)    | N/A   | N/A                    | DWS Contrast?               | N/A   |
| N/A                    | Landing Slope (%)     | N/A   | N/A                    | DWS Length (in)             | N/A   |
| N/A                    | Landing X Slope (%)   | N/A   | N/A                    | DWS Full Width?             | N/A   |
| N/A                    | Landing Curb? (Y/N)   | N/A   | N/A                    | DWS Offset (in)             | N/A   |
| N/A                    | Shared Landing?       | N/A   |                        |                             |       |
| N/A                    | Gutter Ponding?       | N/A   | N/A                    | Gutter Slope (%)            | N/A   |
| N/A                    | Gutter Lip Ht (in)    | N/A   | N/A                    | Gutter X Slope (%)          | N/A   |
| N/A                    | Painted X Walk1?      | No    | N/A                    | Painted X Walk2?            | No    |
|                        | X Walk 1 Direction    | To NW |                        | X Walk 2 Direction          | To SW |
| N/A                    | X Walk 1 Width (in)   | N/A   | N/A                    | X Walk 2 Width (in)         | N/A   |
|                        | X Walk 1 Slope (%)    | 3.8   |                        | X Walk 2 Slope (%)          | 3.5   |
|                        | X Walk 1 X Slope (%)  | 0.2   |                        | X Walk 2 X Slope (%)        | 1.9   |
| N/A                    | Ramp inside XWalk1?   | N/A   | N/A                    | Ramp inside XWalk2?         | N/A   |
|                        | Road Slope (%)        | 0.5   | N/A                    | Clear Space?                | N/A   |
|                        | Road X Slope (%)      | 5.6   | N/A                    | Clear Space to XWalk (in)   | N/A   |
| N/A                    | Any Obstructions?     | N/A   | N/A                    | Storm Grate/Utility Hazard? | N/A   |
|                        | Obstruction Type      |       |                        | Storm Grate/Utility Type    |       |
|                        |                       |       |                        |                             |       |