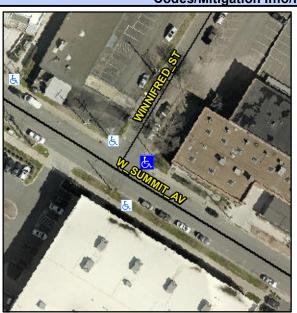

## Access Compliance Report Public Rights-of-Way (Curb Ramps)

N/A

Good

Surface Condition? (G/P)

Intersection ID: 13479 Main Street: W\_SUMMIT\_AV Cross Street: WINNIFRED\_ST Location: E

ADA ID: 3A7930BF6D66 Ramp Type: PerpDiag Initial Pass/Fail: Fail Overall Compliance: No Severity Score: 43.75