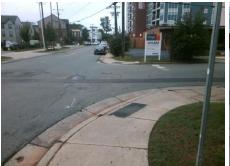

## Access Compliance Report Public Rights-of-Way (Curb Ramps)

N/A

Good

Surface Condition? (G/P)

Intersection ID: 13479 Main Street: W\_SUMMIT\_AV Cross Street: WINNIFRED\_ST Location: E

ADA ID: 3A7930BF6D66 Ramp Type: PerpDiag Initial Pass/Fail: Fail Overall Compliance: No Severity Score: 43.75

## Field Measurements/Component Compliance

Street 1 Name
Stop Condition-Street 2
Street 2 Name
Stop Condition-Street 1

WINNIFRED ST StopSign W SUMMIT AV None Possible Solutions:

Remove & Replace Curb Ramp With Two New Directional Ramps or Equivalent.

Surveyor Notes:

N/A

PROW/ADA:

Not Found, R304.5.1, R304.2.2, R304.5.3

Total Cost: \$ 3200.00

| Compliance Description |                       | Data  | Compliance Description |                             | Data  |
|------------------------|-----------------------|-------|------------------------|-----------------------------|-------|
| N/A                    | Ramp Length (in)      | 60.0  | No                     | Ramp Slope (%)              | 14.3  |
| No                     | Ramp Width (in)       | 32.0  | No                     | Ramp XSlope (%)             | 2.4   |
| N/A                    | Flare Type LT         | N/A   | N/A                    | Flare Type RT               | N/A   |
| N/A                    | Flare Slope LT (%)    | N/A   | N/A                    | Flare Slope RT (%)          | N/A   |
| N/A                    | Flare Traversable LT? | N/A   | N/A                    | Flare Traversable RT?       | N/A   |
| N/A                    | Landing Length (in)   | N/A   | N/A                    | DWS Provided?               | N/A   |
| N/A                    | Landing Width (in)    | N/A   | N/A                    | DWS Contrast?               | N/A   |
| N/A                    | Landing Slope (%)     | N/A   | N/A                    | DWS Length (in)             | N/A   |
| N/A                    | Landing X Slope (%)   | N/A   | N/A                    | DWS Full Width?             | N/A   |
| N/A                    | Landing Curb? (Y/N)   | N/A   | N/A                    | DWS Offset (in)             | N/A   |
| N/A                    | Shared Landing?       | N/A   |                        |                             |       |
| N/A                    | Gutter Ponding?       | N/A   | N/A                    | Gutter Slope (%)            | N/A   |
| N/A                    | Gutter Lip Ht (in)    | N/A   | N/A                    | Gutter X Slope (%)          | N/A   |
| N/A                    | Painted X Walk1?      | No    | N/A                    | Painted X Walk2?            | No    |
|                        | X Walk 1 Direction    | To NW |                        | X Walk 2 Direction          | To SW |
| N/A                    | X Walk 1 Width (in)   | N/A   | N/A                    | X Walk 2 Width (in)         | N/A   |
|                        | X Walk 1 Slope (%)    | 3.8   |                        | X Walk 2 Slope (%)          | 3.5   |
|                        | X Walk 1 X Slope (%)  | 0.2   |                        | X Walk 2 X Slope (%)        | 1.9   |
| N/A                    | Ramp inside XWalk1?   | N/A   | N/A                    | Ramp inside XWalk2?         | N/A   |
|                        | Road Slope (%)        | 0.5   | N/A                    | Clear Space?                | N/A   |
|                        | Road X Slope (%)      | 5.6   | N/A                    | Clear Space to XWalk (in)   | N/A   |
| N/A                    | Any Obstructions?     | N/A   | N/A                    | Storm Grate/Utility Hazard? | N/A   |
|                        | Obstruction Type      |       |                        | Storm Grate/Utility Type    |       |
|                        |                       |       |                        |                             |       |