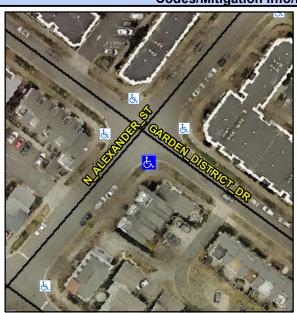

## Access Compliance Report Public Rights-of-Way (Curb Ramps)

Intersection ID: 29459Main Street:N\_ALEXANDER\_STCross Street: GARDEN\_DISTRICT\_DRLocation:SADA ID: 3A7CAA9EB7D4Ramp Type:PerpDiagInitial Pass/Fail:FailOverall Compliance: NoSeverity Score:10

## Field Measurements/Component Compliance

Street 1 Name GA
Stop Condition-Street 2
Street 2 Name
Stop Condition-Street 1

GARDEN DISTRICT DR StopSign N ALEXANDER ST None Possible Solutions:

Remove & Replace Curb Ramp With Two New Directional Ramps or Equivalent.