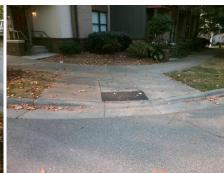

## Access Compliance Report Public Rights-of-Way (Curb Ramps)

Intersection ID: 29459Main Street:N\_ALEXANDER\_STCross Street: GARDEN\_DISTRICT\_DRLocation:SADA ID: 3A7CAA9EB7D4Ramp Type:PerpDiagInitial Pass/Fail:FailOverall Compliance: NoSeverity Score:10

## Field Measurements/Component Compliance

Street 1 Name GA
Stop Condition-Street 2
Street 2 Name
Stop Condition-Street 1

GARDEN DISTRICT DR StopSign N ALEXANDER ST None Possible Solutions:

Remove & Replace Curb Ramp With Two New Directional Ramps or Equivalent.

Surveyor Notes:

N/A

PROW/ADA:

Not Found, R304.5.1, R304.5.3

Total Cost: \$ 3200.00

| Field Measurements/Component Compilance |                        |       |                             |                             |       |
|-----------------------------------------|------------------------|-------|-----------------------------|-----------------------------|-------|
| Comp                                    | Compliance Description |       | Data Compliance Description |                             | Data  |
| N/A                                     | Ramp Length (in)       | 73.0  | Yes                         | Ramp Slope (%)              | 7.1   |
| No                                      | Ramp Width (in)        | 43.5  | No                          | Ramp XSlope (%)             | 4.0   |
| N/A                                     | Flare Type LT          | N/A   | N/A                         | Flare Type RT               | N/A   |
| N/A                                     | Flare Slope LT (%)     | N/A   | N/A                         | Flare Slope RT (%)          | N/A   |
| N/A                                     | Flare Traversable LT?  | N/A   | N/A                         | Flare Traversable RT?       | N/A   |
| N/A                                     | Landing Length (in)    | N/A   | N/A                         | DWS Provided?               | N/A   |
| N/A                                     | Landing Width (in)     | N/A   | N/A                         | DWS Contrast?               | N/A   |
| N/A                                     | Landing Slope (%)      | N/A   | N/A                         | DWS Length (in)             | N/A   |
| N/A                                     | Landing X Slope (%)    | N/A   | N/A                         | DWS Full Width?             | N/A   |
| N/A                                     | Landing Curb? (Y/N)    | N/A   | N/A                         | DWS Offset (in)             | N/A   |
| N/A                                     | Shared Landing?        | N/A   |                             |                             |       |
| N/A                                     | Gutter Ponding?        | N/A   | N/A                         | Gutter Slope (%)            | N/A   |
| N/A                                     | Gutter Lip Ht (in)     | N/A   | N/A                         | Gutter X Slope (%)          | N/A   |
| N/A                                     | Painted X Walk1?       | No    | N/A                         | Painted X Walk2?            | No    |
|                                         | X Walk 1 Direction     | To NE |                             | X Walk 2 Direction          | To NW |
| N/A                                     | X Walk 1 Width (in)    | N/A   | N/A                         | X Walk 2 Width (in)         | N/A   |
|                                         | X Walk 1 Slope (%)     | 2.6   |                             | X Walk 2 Slope (%)          | 1.6   |
|                                         | X Walk 1 X Slope (%)   | 1.5   |                             | X Walk 2 X Slope (%)        | 3.5   |
| N/A                                     | Ramp inside XWalk1?    | N/A   | N/A                         | Ramp inside XWalk2?         | N/A   |
|                                         | Road Slope (%)         | 0.5   | N/A                         | Clear Space?                | N/A   |
|                                         | Road X Slope (%)       | 2.0   | N/A                         | Clear Space to XWalk (in)   | N/A   |
| N/A                                     | Any Obstructions?      | N/A   | N/A                         | Storm Grate/Utility Hazard? | N/A   |
|                                         | Obstruction Type       |       |                             | Storm Grate/Utility Type    |       |
|                                         |                        | N/A   |                             |                             | N/A   |
|                                         |                        |       | Yes                         | Surface Condition? (G/P)    | Good  |