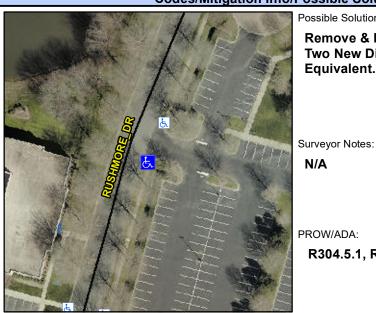

## **Access Compliance Report Public Rights-of-Way** (Curb Ramps)

Intersection ID: 10036601 Main Street: RUSHMORE DR **Cross Street: N/A** Location: S ADA ID: 3A7DAEC8503E Ramp Type: PerpDiag Initial Pass/Fail: Fail **Overall Compliance: No Severity Score:** 30

## Field Measurements/Component Compliance

Street 1 Name Stop Condition-Street 2 Street 2 Name Stop Condition-Street 1

**ENTRANCE** StopSign **RUSHMORE DR** None

Possible Solutions: Remove & Replace Curb Ramp With Two New Directional Ramps or Equivalent.