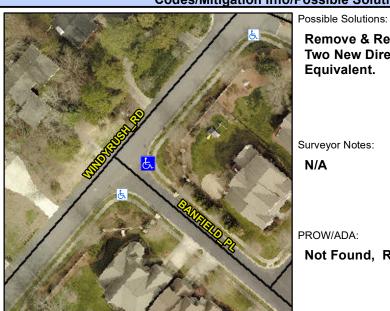

## **Access Compliance Report Public Rights-of-Way** (Curb Ramps)

Intersection ID: 51397 Main Street: WINDYRUSH RD Cross Street: BANFIELD PL Location: ADA ID: 3A867F688636 Ramp Type: PerpDiag Initial Pass/Fail: Fail **Overall Compliance: No** Severity Score: 21.25

**Codes/Mitigation Info/Possible Solution** 

Street 1 Name Stop Condition-Street 2 Street 2 Name Stop Condition-Street 1 WINDYRUSH RD None **BANFIELDS PL** StopSign Remove & Replace Curb Ramp With Two New Directional Ramps or Equivalent.