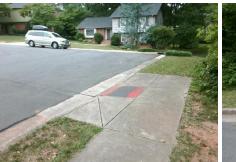

## Field Measurements/Component Compliance

Street 1 Name GENTRY PL
Stop Condition-Street 2 None
Street 2 Name N/A
Stop Condition-Street 1 N/A

| Possible Solution             |          |
|-------------------------------|----------|
| Possible Solutions:           | <u>c</u> |
| Remove & Replace Entire Ramp. | N        |
|                               | Υ        |
|                               | N        |
|                               | N        |
|                               | N        |
|                               | N        |
| Surveyor Notes:               | N        |
| N/A                           | N        |
|                               | N        |
|                               | N        |
|                               | N        |
| PROW/ADA:                     | N        |
| R304.2.2, R304.5.3            | N        |
|                               | N        |
|                               |          |
|                               | N        |
|                               |          |
|                               |          |
|                               | N        |
|                               |          |

Total Cost:

1850.00

| r leid Measurements/Component Compnance |                       |       |      |                             |      |  |  |
|-----------------------------------------|-----------------------|-------|------|-----------------------------|------|--|--|
| Comp                                    | liance Description    | Data  | Comp | liance Description          | Data |  |  |
| N/A                                     | Ramp Length (in)      | 40.0  | No   | Ramp Slope (%)              | 9.9  |  |  |
| Yes                                     | Ramp Width (in)       | 48.0  | No   | Ramp XSlope (%)             | 2.4  |  |  |
| N/A                                     | Flare Type LT         | N/A   | N/A  | Flare Type RT               | N/A  |  |  |
| N/A                                     | Flare Slope LT (%)    | N/A   | N/A  | Flare Slope RT (%)          | N/A  |  |  |
| N/A                                     | Flare Traversable LT? | N/A   | N/A  | Flare Traversable RT?       | N/A  |  |  |
| N/A                                     | Landing Length (in)   | N/A   | N/A  | DWS Provided?               | N/A  |  |  |
| N/A                                     | Landing Width (in)    | N/A   | N/A  | DWS Contrast?               | N/A  |  |  |
| N/A                                     | Landing Slope (%)     | N/A   | N/A  | DWS Length (in)             | N/A  |  |  |
| N/A                                     | Landing X Slope (%)   | N/A   | N/A  | DWS Full Width?             | N/A  |  |  |
| N/A                                     | Landing Curb? (Y/N)   | N/A   | N/A  | DWS Offset (in)             | N/A  |  |  |
| N/A                                     | Shared Landing?       | N/A   |      |                             |      |  |  |
| N/A                                     | Gutter Ponding?       | N/A   | N/A  | Gutter Slope (%)            | N/A  |  |  |
| N/A                                     | Gutter Lip Ht (in)    | N/A   | N/A  | Gutter X Slope (%)          | N/A  |  |  |
| N/A                                     | Painted X Walk1?      | No    | N/A  | Painted X Walk2?            | N/A  |  |  |
|                                         | X Walk 1 Direction    | To NW |      | X Walk 2 Direction          | N/A  |  |  |
| N/A                                     | X Walk 1 Width (in)   | N/A   | N/A  | X Walk 2 Width (in)         | N/A  |  |  |
|                                         | X Walk 1 Slope (%)    | 6.4   |      | X Walk 2 Slope (%)          | N/A  |  |  |
|                                         | X Walk 1 X Slope (%)  | 0.9   |      | X Walk 2 X Slope (%)        | N/A  |  |  |
| N/A                                     | Ramp inside XWalk1?   | N/A   | N/A  | Ramp inside XWalk2?         | N/A  |  |  |
|                                         | Road Slope (%)        | N/A   | N/A  | Clear Space?                | N/A  |  |  |
|                                         | Road X Slope (%)      | N/A   | N/A  | Clear Space to XWalk (in)   | N/A  |  |  |
| N/A                                     | Any Obstructions?     | N/A   | N/A  | Storm Grate/Utility Hazard? | N/A  |  |  |
|                                         | Obstruction Type      |       |      | Storm Grate/Utility Type    |      |  |  |
|                                         |                       | N/A   |      |                             | N/A  |  |  |
|                                         |                       |       |      |                             |      |  |  |

Surface Condition? (G/P)

Good