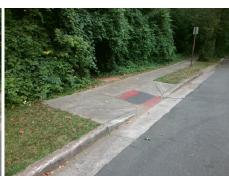

## Field Measurements/Component Compliance

Street 1 Name GENTRY PL
Stop Condition-Street 2 None
Street 2 Name N/A
Stop Condition-Street 1 N/A

| Possible Solution             |          |
|-------------------------------|----------|
| Possible Solutions:           | <u>c</u> |
| Remove & Replace Entire Ramp. | N        |
|                               | Υ        |
|                               | N        |
|                               | N        |
|                               | N        |
|                               | N        |
| Surveyor Notes:               | N        |
| N/A                           | N        |
|                               | N        |
|                               | N        |
|                               | N        |
| PROW/ADA:                     | N        |
| R304.2.2, R304.5.3            | N        |
|                               | N        |
|                               |          |
|                               | N        |
|                               |          |
|                               |          |
|                               | N        |
|                               |          |

Total Cost:

1850.00

| r leid Measurements/Component Compnance |                       |       |      |                             |      |  |  |
|-----------------------------------------|-----------------------|-------|------|-----------------------------|------|--|--|
| Comp                                    | liance Description    | Data  | Comp | liance Description          | Data |  |  |
| N/A                                     | Ramp Length (in)      | 40.0  | No   | Ramp Slope (%)              | 9.9  |  |  |
| Yes                                     | Ramp Width (in)       | 48.0  | No   | Ramp XSlope (%)             | 2.4  |  |  |
| N/A                                     | Flare Type LT         | N/A   | N/A  | Flare Type RT               | N/A  |  |  |
| N/A                                     | Flare Slope LT (%)    | N/A   | N/A  | Flare Slope RT (%)          | N/A  |  |  |
| N/A                                     | Flare Traversable LT? | N/A   | N/A  | Flare Traversable RT?       | N/A  |  |  |
| N/A                                     | Landing Length (in)   | N/A   | N/A  | DWS Provided?               | N/A  |  |  |
| N/A                                     | Landing Width (in)    | N/A   | N/A  | DWS Contrast?               | N/A  |  |  |
| N/A                                     | Landing Slope (%)     | N/A   | N/A  | DWS Length (in)             | N/A  |  |  |
| N/A                                     | Landing X Slope (%)   | N/A   | N/A  | DWS Full Width?             | N/A  |  |  |
| N/A                                     | Landing Curb? (Y/N)   | N/A   | N/A  | DWS Offset (in)             | N/A  |  |  |
| N/A                                     | Shared Landing?       | N/A   |      |                             |      |  |  |
| N/A                                     | Gutter Ponding?       | N/A   | N/A  | Gutter Slope (%)            | N/A  |  |  |
| N/A                                     | Gutter Lip Ht (in)    | N/A   | N/A  | Gutter X Slope (%)          | N/A  |  |  |
| N/A                                     | Painted X Walk1?      | No    | N/A  | Painted X Walk2?            | N/A  |  |  |
|                                         | X Walk 1 Direction    | To NW |      | X Walk 2 Direction          | N/A  |  |  |
| N/A                                     | X Walk 1 Width (in)   | N/A   | N/A  | X Walk 2 Width (in)         | N/A  |  |  |
|                                         | X Walk 1 Slope (%)    | 6.4   |      | X Walk 2 Slope (%)          | N/A  |  |  |
|                                         | X Walk 1 X Slope (%)  | 0.9   |      | X Walk 2 X Slope (%)        | N/A  |  |  |
| N/A                                     | Ramp inside XWalk1?   | N/A   | N/A  | Ramp inside XWalk2?         | N/A  |  |  |
|                                         | Road Slope (%)        | N/A   | N/A  | Clear Space?                | N/A  |  |  |
|                                         | Road X Slope (%)      | N/A   | N/A  | Clear Space to XWalk (in)   | N/A  |  |  |
| N/A                                     | Any Obstructions?     | N/A   | N/A  | Storm Grate/Utility Hazard? | N/A  |  |  |
|                                         | Obstruction Type      |       |      | Storm Grate/Utility Type    |      |  |  |
|                                         |                       | N/A   |      |                             | N/A  |  |  |
|                                         |                       |       |      |                             |      |  |  |

Surface Condition? (G/P)

Good