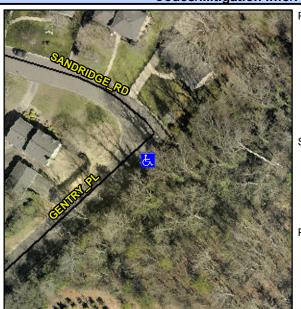

## Access Compliance Report Public Rights-of-Way (Curb Ramps)

Intersection ID: 10027202 Main Street: GENTRY\_PL Cross Street: N/A Location: S

ADA ID: 3A86C42C5623 Ramp Type: Perp Initial Pass/Fail: Fail Overall Compliance: No Severity Score: 13.75

## Field Measurements/Component Compliance

Street 1 Name GENTRY PL
Stop Condition-Street 2 None
Street 2 Name N/A
Stop Condition-Street 1 N/A

| Possible Solution             |          |
|-------------------------------|----------|
| Possible Solutions:           | <u>c</u> |
| Remove & Replace Entire Ramp. | N        |
|                               | Υ        |
|                               | N        |
|                               | N        |
|                               | N        |
|                               | N        |
| Surveyor Notes:               | N        |
| N/A                           | N        |
|                               | N        |
|                               | N        |
|                               | N        |
| PROW/ADA:                     | N        |
| R304.2.2, R304.5.3            | N        |
|                               | N        |
|                               |          |
|                               | N        |
|                               |          |
|                               |          |
|                               | N        |
|                               |          |