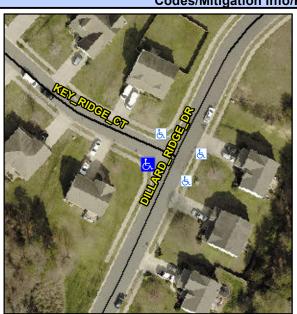

## Access Compliance Report Public Rights-of-Way (Curb Ramps)

Intersection ID: 42912 Main Street: DILLARD\_RIDGE\_DR Cross Street: KEY\_RIDGE\_CT Location: W

ADA ID: 3A9F20A3C455 Ramp Type: PerpDiag Initial Pass/Fail: Fail Overall Compliance: No Severity Score: 8.75

## Field Measurements/Component Compliance

Street 1 Name
Stop Condition-Street 2
Street 2 Name
Stop Condition-Street 1

DILLARD RIDGE DR None KEY RIDGE CT StopSign Possible Solutions:

Remove & Replace Curb Ramp With Two New Directional Ramps or Equivalent.