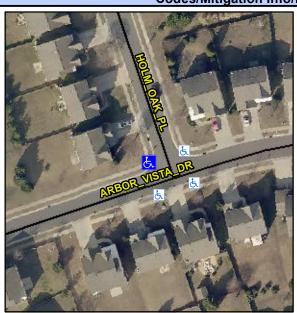

## Access Compliance Report Public Rights-of-Way (Curb Ramps)

Intersection ID: 46817Main Street: ARBOR\_VISTA\_DRCross Street: HOLM\_OAK\_PLLocation: NWADA ID: 3AA0BD43BBEBRamp Type: PerpDiagInitial Pass/Fail: Fail Overall Compliance: No Severity Score: 30