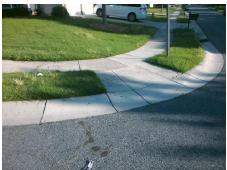

**Codes/Mitigation Info/Possible Solution** 

Field Measurements/Component Compliance

Street 1 Name
Stop Condition-Street 2
Street 2 Name
Stop Condition-Street 1

ARBOR VISTA DR None HOLM OAK PL StopSign

| Possible Solution                                                              |
|--------------------------------------------------------------------------------|
| Possible Solutions:                                                            |
| Remove & Replace Curb Ramp With<br>Two New Directional Ramps or<br>Equivalent. |
|                                                                                |
| Surveyor Notes:                                                                |
| N/A                                                                            |
| PROW/ADA:                                                                      |
| Not Found, R304.5.1, R304.2.2                                                  |
|                                                                                |
|                                                                                |

Total Cost: \$ 3200.00

| Fleid Measurements/Component Compilance |                       |      |      |                             |      |  |
|-----------------------------------------|-----------------------|------|------|-----------------------------|------|--|
| Compliance Description                  |                       | Data | Comp | Compliance Description      |      |  |
| N/A                                     | Ramp Length (in)      | 43.5 | No   | Ramp Slope (%)              | 10.2 |  |
| No                                      | Ramp Width (in)       | 32.5 | Yes  | Ramp XSlope (%)             | 0.6  |  |
| N/A                                     | Flare Type LT         | N/A  | N/A  | Flare Type RT               | N/A  |  |
| N/A                                     | Flare Slope LT (%)    | N/A  | N/A  | Flare Slope RT (%)          | N/A  |  |
| N/A                                     | Flare Traversable LT? | N/A  | N/A  | Flare Traversable RT?       | N/A  |  |
| N/A                                     | Landing Length (in)   | N/A  | N/A  | DWS Provided?               | N/A  |  |
| N/A                                     | Landing Width (in)    | N/A  | N/A  | DWS Contrast?               | N/A  |  |
| N/A                                     | Landing Slope (%)     | N/A  | N/A  | DWS Length (in)             | N/A  |  |
| N/A                                     | Landing X Slope (%)   | N/A  | N/A  | DWS Full Width?             | N/A  |  |
| N/A                                     | Landing Curb? (Y/N)   | N/A  | N/A  | DWS Offset (in)             | N/A  |  |
| N/A                                     | Shared Landing?       | N/A  |      |                             |      |  |
| N/A                                     | Gutter Ponding?       | N/A  | N/A  | Gutter Slope (%)            | N/A  |  |
| N/A                                     | Gutter Lip Ht (in)    | N/A  | N/A  | Gutter X Slope (%)          | N/A  |  |
| N/A                                     | Painted X Walk1?      | No   | N/A  | Painted X Walk2?            | No   |  |
|                                         | X Walk 1 Direction    | To S |      | X Walk 2 Direction          | ТоЕ  |  |
| N/A                                     | X Walk 1 Width (in)   | N/A  | N/A  | X Walk 2 Width (in)         | N/A  |  |
|                                         | X Walk 1 Slope (%)    | 2.6  |      | X Walk 2 Slope (%)          | 0.1  |  |
|                                         | X Walk 1 X Slope (%)  | 0.3  |      | X Walk 2 X Slope (%)        | 2.3  |  |
| N/A                                     | Ramp inside XWalk1?   | N/A  | N/A  | Ramp inside XWalk2?         | N/A  |  |
|                                         | Road Slope (%)        | 1.6  | N/A  | Clear Space?                | N/A  |  |
|                                         | Road X Slope (%)      | 2.4  | N/A  | Clear Space to XWalk (in)   | N/A  |  |
| N/A                                     | Any Obstructions?     | N/A  | N/A  | Storm Grate/Utility Hazard? | N/A  |  |
|                                         | Obstruction Type      |      |      | Storm Grate/Utility Type    |      |  |
|                                         |                       | N/A  |      |                             | N/A  |  |
|                                         |                       |      | Yes  | Surface Condition? (G/P)    | Good |  |