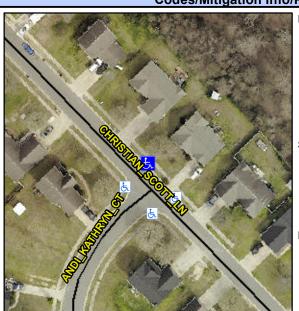

## **Access Compliance Report Public Rights-of-Way** (Curb Ramps)

Intersection ID: 29215 Main Street: ANDI\_KATHRYN\_CT Cross Street: CHRISTIAN\_SCOTT\_LN Location: N **ADA ID: 3AAAF3C83804** Ramp Type: Perp Initial Pass/Fail: Fail **Overall Compliance: No Severity Score:** 12.5

**Codes/Mitigation Info/Possible Solution** 

**CHRISTIAN SCOTT LN** Street 1 Name Stop Condition-Street 2 None Street 2 Name N/A Stop Condition-Street 1 N/A Possible Solutions: Remove & Replace Entire Ramp. Surveyor Notes: N/A PROW/ADA: Not Found, R304.2.2