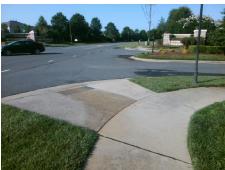

## Field Measurements/Component Compliance

Street 1 Name
Stop Condition-Street 2
Street 2 Name
Stop Condition-Street 1

SPUR RANCH RD
StopSign
TOM SHORT RD
None

Possible Solutions:

Remove & Replace Curb Ramp With
Two New Directional Ramps or
Equivalent.

Surveyor Notes:

N/A

PROW/ADA:

Not Found, R304.5.1

Total Cost: \$ 3200.00

| Field Measurements/Component Compliance |                        |                       |       |                        |                           |       |
|-----------------------------------------|------------------------|-----------------------|-------|------------------------|---------------------------|-------|
|                                         | Compliance Description |                       | Data  | Compliance Description |                           | Data  |
|                                         | N/A                    | Ramp Length (in)      | 106.0 | Yes                    | Ramp Slope (%)            | 5.9   |
|                                         | No                     | Ramp Width (in)       | 45.0  | Yes                    | Ramp XSlope (%)           | 0.5   |
|                                         | N/A                    | Flare Type LT         | N/A   | N/A                    | Flare Type RT             | N/A   |
|                                         | N/A                    | Flare Slope LT (%)    | N/A   | N/A                    | Flare Slope RT (%)        | N/A   |
|                                         | N/A                    | Flare Traversable LT? | N/A   | N/A                    | Flare Traversable RT?     | N/A   |
|                                         | N/A                    | Landing Length (in)   | N/A   | N/A                    | DWS Provided?             | N/A   |
|                                         | N/A                    | Landing Width (in)    | N/A   | N/A                    | DWS Contrast?             | N/A   |
|                                         | N/A                    | Landing Slope (%)     | N/A   | N/A                    | DWS Length (in)           | N/A   |
|                                         | N/A                    | Landing X Slope (%)   | N/A   | N/A                    | DWS Full Width?           | N/A   |
|                                         | N/A                    | Landing Curb? (Y/N)   | N/A   | N/A                    | DWS Offset (in)           | N/A   |
|                                         | N/A                    | Shared Landing?       | N/A   |                        |                           |       |
|                                         | N/A                    | Gutter Ponding?       | N/A   | N/A                    | Gutter Slope (%)          | N/A   |
|                                         | N/A                    | Gutter Lip Ht (in)    | N/A   | N/A                    | Gutter X Slope (%)        | N/A   |
|                                         | N/A                    | Painted X Walk1?      | No    | N/A                    | Painted X Walk2?          | No    |
|                                         |                        | X Walk 1 Direction    | To SW |                        | X Walk 2 Direction        | To SE |
|                                         | N/A                    | X Walk 1 Width (in)   | N/A   | N/A                    | X Walk 2 Width (in)       | N/A   |
|                                         |                        | X Walk 1 Slope (%)    | 0.7   |                        | X Walk 2 Slope (%)        | 3.2   |
|                                         |                        | X Walk 1 X Slope (%)  | 1.6   |                        | X Walk 2 X Slope (%)      | 0.3   |
|                                         | N/A                    | Ramp inside XWalk1?   | N/A   | N/A                    | Ramp inside XWalk2?       | N/A   |
|                                         |                        | Road Slope (%)        | 1.1   | N/A                    | Clear Space?              | N/A   |
|                                         |                        | Road X Slope (%)      | 3.5   | N/A                    | Clear Space to XWalk (in) | N/A   |
|                                         |                        |                       |       | l                      |                           |       |