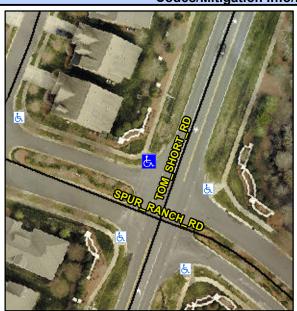

## Access Compliance Report Public Rights-of-Way (Curb Ramps)

Intersection ID: 47833 Main Street: TOM\_SHORT\_RD Cross Street: SPUR\_RANCH\_RD Location: N

ADA ID: 3AB488A3B1F4 Ramp Type: PerpDiag Initial Pass/Fail: Fail Overall Compliance: No Severity Score: 8.75

## Field Measurements/Component Compliance

Street 1 Name
Stop Condition-Street 2
Street 2 Name
Stop Condition-Street 1

SPUR RANCH RD
StopSign
TOM SHORT RD
None

Possible Solutions:

Remove & Replace Curb Ramp With
Two New Directional Ramps or
Equivalent.