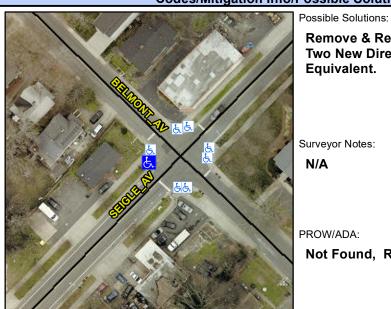

## **Access Compliance Report Public Rights-of-Way** (Curb Ramps)

Intersection ID: 12164 Main Street: SEIGLE AV **Cross Street: BELMONT AV** Location: ADA ID: 3AB5D29DF1C3 Ramp Type: BlendTrans1 Initial Pass/Fail: Fail **Overall Compliance: No** Severity Score: 33.75

**Codes/Mitigation Info/Possible Solution** 

## Field Measurements/Component Compliance

**SEIGLE AV** Street 1 Name Stop Condition-Street 1 None Street 2 Name N/A Stop Condition-Street 2 N/A Remove & Replace Curb Ramp With **Two New Directional Ramps or** Equivalent.

| Surveyor Notes: |           |          |         |  |
|-----------------|-----------|----------|---------|--|
|                 |           |          |         |  |
| PROW/ADA:       |           |          |         |  |
| Not Found,      | R304.5.1, | R304.5.3 | 3       |  |
|                 |           |          |         |  |
|                 |           |          |         |  |
|                 |           |          |         |  |
|                 |           |          |         |  |
|                 |           |          |         |  |
|                 |           |          |         |  |
|                 |           |          |         |  |
|                 |           |          |         |  |
| Total Cost:     |           | \$       | 3200 00 |  |