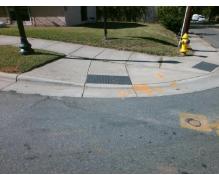

## Field Measurements/Component Compliance

**SEIGLE AV** Street 1 Name Stop Condition-Street 1 None Street 2 Name N/A Stop Condition-Street 2 N/A Remove & Replace Curb Ramp With **Two New Directional Ramps or** Equivalent.

Iotal Cost:

| Compliance Description Data |                       | Compliance Description |     | Data                        |      |
|-----------------------------|-----------------------|------------------------|-----|-----------------------------|------|
| N/A                         | Ramp Length (in)      | 74.0                   | Yes | BlendTrans Slope (%)        | 0.7  |
| No                          | Ramp Width (in)       | 47.5                   | No  | BlendTrans XSlope (%)       | 8.1  |
| N/A                         | Flare Type LT         | N/A                    | N/A | Flare Type RT               | N/A  |
| N/A                         | Flare Slope LT (%)    | N/A                    | N/A | Flare Slope RT (%)          | N/A  |
| N/A                         | Flare Traversable LT? | N/A                    | N/A | Flare Traversable RT?       | N/A  |
| N/A                         | Landing Length (in)   | N/A                    | N/A | DWS Provided?               | N/A  |
| N/A                         | Landing Width (in)    | N/A                    | N/A | DWS Contrast?               | N/A  |
| N/A                         | Landing Slope (%)     | N/A                    | N/A | DWS Length (in)             | N/A  |
| N/A                         | Landing X Slope (%)   | N/A                    | N/A | DWS Full Width?             | N/A  |
| N/A                         | Landing Curb? (Y/N)   | N/A                    | N/A | DWS Offset (in)             | N/A  |
| N/A                         | Shared Landing?       | N/A                    |     |                             |      |
| N/A                         | Gutter Ponding?       | N/A                    | N/A | Gutter Slope (%)            | N/A  |
| N/A                         | Gutter Lip Ht (in)    | N/A                    | N/A | Gutter X Slope (%)          | N/A  |
| N/A                         | Painted X Walk1?      | No                     | N/A | Painted X Walk2?            | N/A  |
|                             | X Walk 1 Direction    | To SE                  |     | X Walk 2 Direction          | N/A  |
|                             | X Walk 1 Width (in)   | N/A                    |     | X Walk 2 Width (in)         | N/A  |
|                             | X Walk 1 Slope (%)    | 6.2                    |     | X Walk 2 Slope (%)          | N/A  |
|                             | X Walk 1 X Slope (%)  | 2.4                    |     | X Walk 2 X Slope (%)        | N/A  |
| N/A                         | Ramp inside XWalk1?   | N/A                    | N/A | Ramp inside XWalk2?         | N/A  |
|                             | Road Slope (%)        | 2.4                    |     | Clear Space?                | N/A  |
|                             | Road X Slope (%)      | 6.2                    | N/A | Clear Space to XWalk (in)   | N/A  |
| N/A                         | Any Obstructions?     | N/A                    | N/A | Storm Grate/Utility Hazard? | N/A  |
|                             | Obstruction Type      |                        |     | Storm Grate/Utility Type    |      |
|                             |                       | N/A                    |     |                             | N/A  |
|                             |                       |                        | Yes | Surface Condition? (G/P)    | Good |
|                             |                       |                        | No  | Curb Slope (%)              | 16.2 |