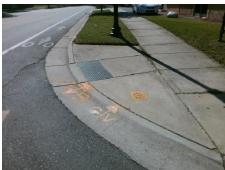

## Field Measurements/Component Compliance

**SEIGLE AV** Street 1 Name Stop Condition-Street 1 None Street 2 Name N/A Stop Condition-Street 2 N/A Remove & Replace Curb Ramp With **Two New Directional Ramps or** Equivalent.

Iotal Cost:

| Compliance Description Data |                       | Compliance Description |     | Data                        |      |
|-----------------------------|-----------------------|------------------------|-----|-----------------------------|------|
| N/A                         | Ramp Length (in)      | 74.0                   | Yes | BlendTrans Slope (%)        | 0.7  |
| No                          | Ramp Width (in)       | 47.5                   | No  | BlendTrans XSlope (%)       | 8.1  |
| N/A                         | Flare Type LT         | N/A                    | N/A | Flare Type RT               | N/A  |
| N/A                         | Flare Slope LT (%)    | N/A                    | N/A | Flare Slope RT (%)          | N/A  |
| N/A                         | Flare Traversable LT? | N/A                    | N/A | Flare Traversable RT?       | N/A  |
| N/A                         | Landing Length (in)   | N/A                    | N/A | DWS Provided?               | N/A  |
| N/A                         | Landing Width (in)    | N/A                    | N/A | DWS Contrast?               | N/A  |
| N/A                         | Landing Slope (%)     | N/A                    | N/A | DWS Length (in)             | N/A  |
| N/A                         | Landing X Slope (%)   | N/A                    | N/A | DWS Full Width?             | N/A  |
| N/A                         | Landing Curb? (Y/N)   | N/A                    | N/A | DWS Offset (in)             | N/A  |
| N/A                         | Shared Landing?       | N/A                    |     |                             |      |
| N/A                         | Gutter Ponding?       | N/A                    | N/A | Gutter Slope (%)            | N/A  |
| N/A                         | Gutter Lip Ht (in)    | N/A                    | N/A | Gutter X Slope (%)          | N/A  |
| N/A                         | Painted X Walk1?      | No                     | N/A | Painted X Walk2?            | N/A  |
|                             | X Walk 1 Direction    | To SE                  |     | X Walk 2 Direction          | N/A  |
|                             | X Walk 1 Width (in)   | N/A                    |     | X Walk 2 Width (in)         | N/A  |
|                             | X Walk 1 Slope (%)    | 6.2                    |     | X Walk 2 Slope (%)          | N/A  |
|                             | X Walk 1 X Slope (%)  | 2.4                    |     | X Walk 2 X Slope (%)        | N/A  |
| N/A                         | Ramp inside XWalk1?   | N/A                    | N/A | Ramp inside XWalk2?         | N/A  |
|                             | Road Slope (%)        | 2.4                    |     | Clear Space?                | N/A  |
|                             | Road X Slope (%)      | 6.2                    | N/A | Clear Space to XWalk (in)   | N/A  |
| N/A                         | Any Obstructions?     | N/A                    | N/A | Storm Grate/Utility Hazard? | N/A  |
|                             | Obstruction Type      |                        |     | Storm Grate/Utility Type    |      |
|                             |                       | N/A                    |     |                             | N/A  |
|                             |                       |                        | Yes | Surface Condition? (G/P)    | Good |
|                             |                       |                        | No  | Curb Slope (%)              | 16.2 |