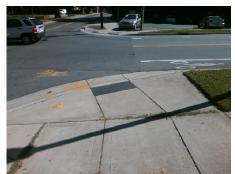

## Field Measurements/Component Compliance

**SEIGLE AV** Street 1 Name Stop Condition-Street 1 None Street 2 Name N/A Stop Condition-Street 2 N/A Remove & Replace Curb Ramp With **Two New Directional Ramps or** Equivalent.

Iotal Cost:

| Compliance Description Data |                       | Compliance Description |     | Data                        |      |
|-----------------------------|-----------------------|------------------------|-----|-----------------------------|------|
| N/A                         | Ramp Length (in)      | 74.0                   | Yes | BlendTrans Slope (%)        | 0.7  |
| No                          | Ramp Width (in)       | 47.5                   | No  | BlendTrans XSlope (%)       | 8.1  |
| N/A                         | Flare Type LT         | N/A                    | N/A | Flare Type RT               | N/A  |
| N/A                         | Flare Slope LT (%)    | N/A                    | N/A | Flare Slope RT (%)          | N/A  |
| N/A                         | Flare Traversable LT? | N/A                    | N/A | Flare Traversable RT?       | N/A  |
| N/A                         | Landing Length (in)   | N/A                    | N/A | DWS Provided?               | N/A  |
| N/A                         | Landing Width (in)    | N/A                    | N/A | DWS Contrast?               | N/A  |
| N/A                         | Landing Slope (%)     | N/A                    | N/A | DWS Length (in)             | N/A  |
| N/A                         | Landing X Slope (%)   | N/A                    | N/A | DWS Full Width?             | N/A  |
| N/A                         | Landing Curb? (Y/N)   | N/A                    | N/A | DWS Offset (in)             | N/A  |
| N/A                         | Shared Landing?       | N/A                    |     |                             |      |
| N/A                         | Gutter Ponding?       | N/A                    | N/A | Gutter Slope (%)            | N/A  |
| N/A                         | Gutter Lip Ht (in)    | N/A                    | N/A | Gutter X Slope (%)          | N/A  |
| N/A                         | Painted X Walk1?      | No                     | N/A | Painted X Walk2?            | N/A  |
|                             | X Walk 1 Direction    | To SE                  |     | X Walk 2 Direction          | N/A  |
|                             | X Walk 1 Width (in)   | N/A                    |     | X Walk 2 Width (in)         | N/A  |
|                             | X Walk 1 Slope (%)    | 6.2                    |     | X Walk 2 Slope (%)          | N/A  |
|                             | X Walk 1 X Slope (%)  | 2.4                    |     | X Walk 2 X Slope (%)        | N/A  |
| N/A                         | Ramp inside XWalk1?   | N/A                    | N/A | Ramp inside XWalk2?         | N/A  |
|                             | Road Slope (%)        | 2.4                    |     | Clear Space?                | N/A  |
|                             | Road X Slope (%)      | 6.2                    | N/A | Clear Space to XWalk (in)   | N/A  |
| N/A                         | Any Obstructions?     | N/A                    | N/A | Storm Grate/Utility Hazard? | N/A  |
|                             | Obstruction Type      |                        |     | Storm Grate/Utility Type    |      |
|                             |                       | N/A                    |     |                             | N/A  |
|                             |                       |                        | Yes | Surface Condition? (G/P)    | Good |
|                             |                       |                        | No  | Curb Slope (%)              | 16.2 |