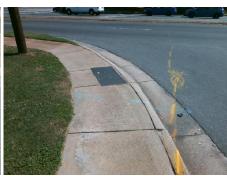

## Access Compliance Report Public Rights-of-Way (Curb Ramps)

Intersection ID: 15311Main Street:ALBEMARLE\_RDCross Street:DRIFTWOOD\_DRLocation:NEADA ID: 3AB76F7F9645Ramp Type:ParaInitial Pass/Fail:FailOverall Compliance:NoSeverity Score:21.25

N/A

Possible Solutions:

Remove & Replace Entire Ramp.

No.

Yell

No.

Surveyor Notes:

LT RP < 5%