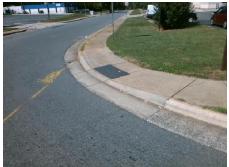

## Access Compliance Report Public Rights-of-Way (Curb Ramps)

Intersection ID: 15311Main Street:ALBEMARLE\_RDCross Street:DRIFTWOOD\_DRLocation:NEADA ID: 3AB76F7F9645Ramp Type:ParaInitial Pass/Fail:FailOverall Compliance:NoSeverity Score:21.25

N/A

Possible Solutions:

Remove & Replace Entire Ramp.

No.

Yell

No.

Surveyor Notes:

LT RP < 5%