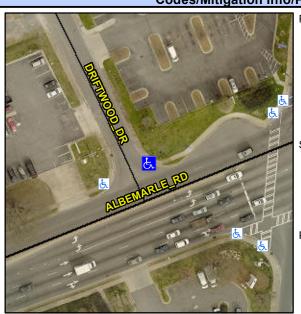

## Access Compliance Report Public Rights-of-Way (Curb Ramps)

Intersection ID: 15311Main Street:ALBEMARLE\_RDCross Street:DRIFTWOOD\_DRLocation:NEADA ID: 3AB76F7F9645Ramp Type:ParaInitial Pass/Fail:FailOverall Compliance:NoSeverity Score:21.25

## Field Measurements/Component Compliance

Street 1 Name

DRIFTWOOD DR

Stop Condition-Street 1

StopSign

Street 2 Name

N/A

Stop Condition-Street 2