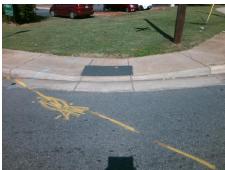

## Access Compliance Report Public Rights-of-Way (Curb Ramps)

Intersection ID: 15311Main Street:ALBEMARLE\_RDCross Street:DRIFTWOOD\_DRLocation:NEADA ID: 3AB76F7F9645Ramp Type:ParaInitial Pass/Fail:FailOverall Compliance:NoSeverity Score:21.25

N/A

Possible Solutions:

Remove & Replace Entire Ramp.

No.

Yell

No.

Surveyor Notes:

LT RP < 5%