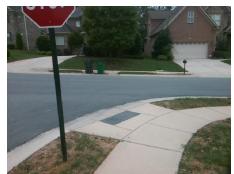

## Field Measurements/Component Compliance

Street 1 Name
Stop Condition-Street 2
Street 2 Name
Stop Condition-Street 1

KILCULLEN DR None SARDIS CREEK LN StopSign Possible Solutions:

Remove & Replace Curb Ramp With Two New Directional Ramps or Equivalent.

Surveyor Notes:

N/A

PROW/ADA:

R304.5.1, R304.2.2

Total Cost: \$ 3200.00

| Field Measurements/Component Compnance |         |                       |       |                        |                             |       |
|----------------------------------------|---------|-----------------------|-------|------------------------|-----------------------------|-------|
|                                        | Compl   | liance Description    | Data  | Compliance Description |                             | Data  |
|                                        | N/A     | Ramp Length (in)      | 51.0  | No                     | Ramp Slope (%)              | 9.2   |
|                                        | No      | Ramp Width (in)       | 47.0  | Yes                    | Ramp XSlope (%)             | 0.3   |
|                                        | N/A     | Flare Type LT         | N/A   | N/A                    | Flare Type RT               | N/A   |
|                                        | N/A     | Flare Slope LT (%)    | N/A   | N/A                    | Flare Slope RT (%)          | N/A   |
|                                        | N/A     | Flare Traversable LT? | N/A   | N/A                    | Flare Traversable RT?       | N/A   |
|                                        | N/A     | Landing Length (in)   | N/A   | N/A                    | DWS Provided?               | N/A   |
|                                        | N/A     | Landing Width (in)    | N/A   | N/A                    | DWS Contrast?               | N/A   |
|                                        | N/A     | Landing Slope (%)     | N/A   | N/A                    | DWS Length (in)             | N/A   |
|                                        | N/A     | Landing X Slope (%)   | N/A   | N/A                    | DWS Full Width?             | N/A   |
|                                        | N/A     | Landing Curb? (Y/N)   | N/A   | N/A                    | DWS Offset (in)             | N/A   |
|                                        | N/A     | Shared Landing?       | N/A   |                        |                             |       |
|                                        | N/A     | Gutter Ponding?       | N/A   | N/A                    | Gutter Slope (%)            | N/A   |
|                                        | N/A     | Gutter Lip Ht (in)    | N/A   | N/A                    | Gutter X Slope (%)          | N/A   |
|                                        | N/A     | Painted X Walk1?      | No    | N/A                    | Painted X Walk2?            | No    |
|                                        |         | X Walk 1 Direction    | To SW |                        | X Walk 2 Direction          | To SE |
|                                        | N/A     | X Walk 1 Width (in)   | N/A   | N/A                    | X Walk 2 Width (in)         | N/A   |
|                                        |         | X Walk 1 Slope (%)    | 2.3   |                        | X Walk 2 Slope (%)          | 4.2   |
|                                        |         | X Walk 1 X Slope (%)  | 3.0   |                        | X Walk 2 X Slope (%)        | 2.5   |
|                                        | N/A     | Ramp inside XWalk1?   | N/A   | N/A                    | Ramp inside XWalk2?         | N/A   |
|                                        |         | Road Slope (%)        | 0.5   | N/A                    | Clear Space?                | N/A   |
|                                        |         | Road X Slope (%)      | 5.1   | N/A                    | Clear Space to XWalk (in)   | N/A   |
|                                        | N/A     | Any Obstructions?     | N/A   | N/A                    | Storm Grate/Utility Hazard? | N/A   |
|                                        |         | Obstruction Type      |       |                        | Storm Grate/Utility Type    |       |
|                                        |         |                       | N/A   |                        |                             | N/A   |
|                                        |         |                       |       | Yes                    | Surface Condition? (G/P)    | Good  |
| -                                      | 70 de 2 |                       |       |                        |                             |       |