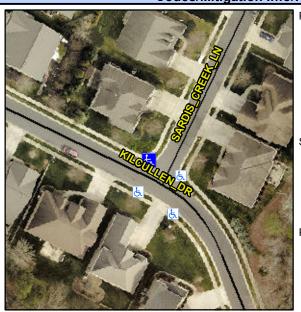

## Access Compliance Report Public Rights-of-Way (Curb Ramps)

Intersection ID: 48714 Main Street: SARDIS\_CREK\_LN Cross Street: KILCULLEN\_DR Location: NW

ADA ID: 3ABB2053AACC Ramp Type: PerpDiag Initial Pass/Fail: Fail Overall Compliance: No Severity Score: 21.25

## Field Measurements/Component Compliance

Street 1 Name
Stop Condition-Street 2
Street 2 Name
Stop Condition-Street 1

KILCULLEN DR None SARDIS CREEK LN StopSign Possible Solutions:

Remove & Replace Curb Ramp With Two New Directional Ramps or Equivalent.