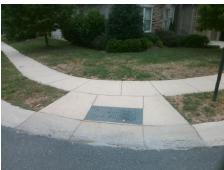

## Field Measurements/Component Compliance

Street 1 Name
Stop Condition-Street 2
Street 2 Name
Stop Condition-Street 1

KILCULLEN DR None SARDIS CREEK LN StopSign Possible Solutions:

Remove & Replace Curb Ramp With Two New Directional Ramps or Equivalent.

Surveyor Notes:

N/A

PROW/ADA:

R304.5.1, R304.2.2

Total Cost: \$ 3200.00

| Field Measurements/Component Compnance |         |                       |       |                        |                             |       |
|----------------------------------------|---------|-----------------------|-------|------------------------|-----------------------------|-------|
|                                        | Compl   | liance Description    | Data  | Compliance Description |                             | Data  |
|                                        | N/A     | Ramp Length (in)      | 51.0  | No                     | Ramp Slope (%)              | 9.2   |
|                                        | No      | Ramp Width (in)       | 47.0  | Yes                    | Ramp XSlope (%)             | 0.3   |
|                                        | N/A     | Flare Type LT         | N/A   | N/A                    | Flare Type RT               | N/A   |
|                                        | N/A     | Flare Slope LT (%)    | N/A   | N/A                    | Flare Slope RT (%)          | N/A   |
|                                        | N/A     | Flare Traversable LT? | N/A   | N/A                    | Flare Traversable RT?       | N/A   |
|                                        | N/A     | Landing Length (in)   | N/A   | N/A                    | DWS Provided?               | N/A   |
|                                        | N/A     | Landing Width (in)    | N/A   | N/A                    | DWS Contrast?               | N/A   |
|                                        | N/A     | Landing Slope (%)     | N/A   | N/A                    | DWS Length (in)             | N/A   |
|                                        | N/A     | Landing X Slope (%)   | N/A   | N/A                    | DWS Full Width?             | N/A   |
|                                        | N/A     | Landing Curb? (Y/N)   | N/A   | N/A                    | DWS Offset (in)             | N/A   |
|                                        | N/A     | Shared Landing?       | N/A   |                        |                             |       |
|                                        | N/A     | Gutter Ponding?       | N/A   | N/A                    | Gutter Slope (%)            | N/A   |
|                                        | N/A     | Gutter Lip Ht (in)    | N/A   | N/A                    | Gutter X Slope (%)          | N/A   |
|                                        | N/A     | Painted X Walk1?      | No    | N/A                    | Painted X Walk2?            | No    |
|                                        |         | X Walk 1 Direction    | To SW |                        | X Walk 2 Direction          | To SE |
|                                        | N/A     | X Walk 1 Width (in)   | N/A   | N/A                    | X Walk 2 Width (in)         | N/A   |
|                                        |         | X Walk 1 Slope (%)    | 2.3   |                        | X Walk 2 Slope (%)          | 4.2   |
|                                        |         | X Walk 1 X Slope (%)  | 3.0   |                        | X Walk 2 X Slope (%)        | 2.5   |
|                                        | N/A     | Ramp inside XWalk1?   | N/A   | N/A                    | Ramp inside XWalk2?         | N/A   |
|                                        |         | Road Slope (%)        | 0.5   | N/A                    | Clear Space?                | N/A   |
|                                        |         | Road X Slope (%)      | 5.1   | N/A                    | Clear Space to XWalk (in)   | N/A   |
|                                        | N/A     | Any Obstructions?     | N/A   | N/A                    | Storm Grate/Utility Hazard? | N/A   |
|                                        |         | Obstruction Type      |       |                        | Storm Grate/Utility Type    |       |
|                                        |         |                       | N/A   |                        |                             | N/A   |
|                                        |         |                       |       | Yes                    | Surface Condition? (G/P)    | Good  |
| -                                      | 70 de 2 |                       |       |                        |                             |       |