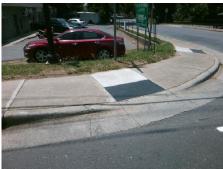

| TIDE |  |
|------|--|
|      |  |
|      |  |
|      |  |

Total Cost:

1850.00

| Field Measurements/Component Compliance |                       |      |      |                             |      |  |  |
|-----------------------------------------|-----------------------|------|------|-----------------------------|------|--|--|
| Comp                                    | liance Description    | Data | Comp | liance Description          | Data |  |  |
| N/A                                     | Ramp Length (in)      | 63.0 | No   | Ramp Slope (%)              | 9.4  |  |  |
| Yes                                     | Ramp Width (in)       | 48.0 | No   | Ramp XSlope (%)             | 3.5  |  |  |
| N/A                                     | Flare Type LT         | N/A  | N/A  | Flare Type RT               | N/A  |  |  |
| N/A                                     | Flare Slope LT (%)    | N/A  | N/A  | Flare Slope RT (%)          | N/A  |  |  |
| N/A                                     | Flare Traversable LT? | N/A  | N/A  | Flare Traversable RT?       | N/A  |  |  |
| N/A                                     | Landing Length (in)   | N/A  | N/A  | DWS Provided?               | N/A  |  |  |
| N/A                                     | Landing Width (in)    | N/A  | N/A  | DWS Contrast?               | N/A  |  |  |
| N/A                                     | Landing Slope (%)     | N/A  | N/A  | DWS Length (in)             | N/A  |  |  |
| N/A                                     | Landing X Slope (%)   | N/A  | N/A  | DWS Full Width?             | N/A  |  |  |
| N/A                                     | Landing Curb? (Y/N)   | N/A  | N/A  | DWS Offset (in)             | N/A  |  |  |
| N/A                                     | Shared Landing?       | N/A  |      |                             |      |  |  |
| N/A                                     | Gutter Ponding?       | N/A  | N/A  | Gutter Slope (%)            | N/A  |  |  |
| N/A                                     | Gutter Lip Ht (in)    | N/A  | N/A  | Gutter X Slope (%)          | N/A  |  |  |
| N/A                                     | Painted X Walk1?      | No   | N/A  | Painted X Walk2?            | N/A  |  |  |
|                                         | X Walk 1 Direction    | To N |      | X Walk 2 Direction          | N/A  |  |  |
| N/A                                     | X Walk 1 Width (in)   | N/A  | N/A  | X Walk 2 Width (in)         | N/A  |  |  |
|                                         | X Walk 1 Slope (%)    | 1.6  |      | X Walk 2 Slope (%)          | N/A  |  |  |
|                                         | X Walk 1 X Slope (%)  | 1.1  |      | X Walk 2 X Slope (%)        | N/A  |  |  |
| N/A                                     | Ramp inside XWalk1?   | N/A  | N/A  | Ramp inside XWalk2?         | N/A  |  |  |
|                                         | Road Slope (%)        | N/A  | N/A  | Clear Space?                | N/A  |  |  |
|                                         | Road X Slope (%)      | N/A  | N/A  | Clear Space to XWalk (in)   | N/A  |  |  |
| N/A                                     | Any Obstructions?     | N/A  | N/A  | Storm Grate/Utility Hazard? | N/A  |  |  |
|                                         | Obstruction Type      |      |      | Storm Grate/Utility Type    |      |  |  |
|                                         |                       | N/A  |      |                             | N/A  |  |  |
| Sana                                    |                       |      | Yes  | Surface Condition? (G/P)    | Good |  |  |