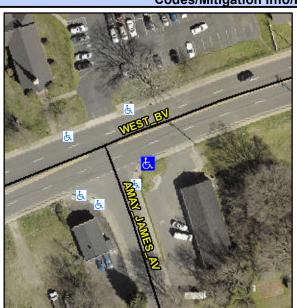

## Access Compliance Report Public Rights-of-Way (Curb Ramps)

Intersection ID: 14053 Main Street: AMAY\_JAMES\_AV Cross Street: WEST\_BV Location: SE

ADA ID: 3AC080DA6147 Ramp Type: Perp Initial Pass/Fail: Fail Overall Compliance: No Severity Score: 13.75