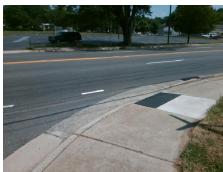

| TIDE |  |
|------|--|
|      |  |
|      |  |
|      |  |

Total Cost:

1850.00

| Field Measurements/Component Compliance |                       |      |      |                             |      |  |  |
|-----------------------------------------|-----------------------|------|------|-----------------------------|------|--|--|
| Comp                                    | liance Description    | Data | Comp | liance Description          | Data |  |  |
| N/A                                     | Ramp Length (in)      | 63.0 | No   | Ramp Slope (%)              | 9.4  |  |  |
| Yes                                     | Ramp Width (in)       | 48.0 | No   | Ramp XSlope (%)             | 3.5  |  |  |
| N/A                                     | Flare Type LT         | N/A  | N/A  | Flare Type RT               | N/A  |  |  |
| N/A                                     | Flare Slope LT (%)    | N/A  | N/A  | Flare Slope RT (%)          | N/A  |  |  |
| N/A                                     | Flare Traversable LT? | N/A  | N/A  | Flare Traversable RT?       | N/A  |  |  |
| N/A                                     | Landing Length (in)   | N/A  | N/A  | DWS Provided?               | N/A  |  |  |
| N/A                                     | Landing Width (in)    | N/A  | N/A  | DWS Contrast?               | N/A  |  |  |
| N/A                                     | Landing Slope (%)     | N/A  | N/A  | DWS Length (in)             | N/A  |  |  |
| N/A                                     | Landing X Slope (%)   | N/A  | N/A  | DWS Full Width?             | N/A  |  |  |
| N/A                                     | Landing Curb? (Y/N)   | N/A  | N/A  | DWS Offset (in)             | N/A  |  |  |
| N/A                                     | Shared Landing?       | N/A  |      |                             |      |  |  |
| N/A                                     | Gutter Ponding?       | N/A  | N/A  | Gutter Slope (%)            | N/A  |  |  |
| N/A                                     | Gutter Lip Ht (in)    | N/A  | N/A  | Gutter X Slope (%)          | N/A  |  |  |
| N/A                                     | Painted X Walk1?      | No   | N/A  | Painted X Walk2?            | N/A  |  |  |
|                                         | X Walk 1 Direction    | To N |      | X Walk 2 Direction          | N/A  |  |  |
| N/A                                     | X Walk 1 Width (in)   | N/A  | N/A  | X Walk 2 Width (in)         | N/A  |  |  |
|                                         | X Walk 1 Slope (%)    | 1.6  |      | X Walk 2 Slope (%)          | N/A  |  |  |
|                                         | X Walk 1 X Slope (%)  | 1.1  |      | X Walk 2 X Slope (%)        | N/A  |  |  |
| N/A                                     | Ramp inside XWalk1?   | N/A  | N/A  | Ramp inside XWalk2?         | N/A  |  |  |
|                                         | Road Slope (%)        | N/A  | N/A  | Clear Space?                | N/A  |  |  |
|                                         | Road X Slope (%)      | N/A  | N/A  | Clear Space to XWalk (in)   | N/A  |  |  |
| N/A                                     | Any Obstructions?     | N/A  | N/A  | Storm Grate/Utility Hazard? | N/A  |  |  |
|                                         | Obstruction Type      |      |      | Storm Grate/Utility Type    |      |  |  |
|                                         |                       | N/A  |      |                             | N/A  |  |  |
| Sana                                    |                       |      | Yes  | Surface Condition? (G/P)    | Good |  |  |