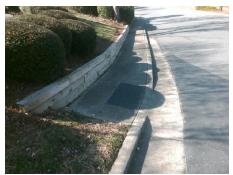

## Field Measurements/Component Compliance

Street 1 Name
Stop Condition-Street 2
Street 2 Name
Stop Condition-Street 1

BRITTANY CT StopSign INTERNATIONAL DR None Possible Solutions:

Remove & Replace Curb Ramp With Two New Directional Ramps or Equivalent.

Surveyor Notes:

N/A

PROW/ADA:

Not Found, R304.5.1, R304.2.2, R304.5.3

Total Cost: \$ 3200.00

| Field Measurements/Component Compliance |                        |                       |      |       |                             |      |
|-----------------------------------------|------------------------|-----------------------|------|-------|-----------------------------|------|
|                                         | Compliance Description |                       | Data | Compl | iance Description           | Data |
|                                         | N/A                    | Ramp Length (in)      | 26.0 | No    | Ramp Slope (%)              | 15.5 |
|                                         | No                     | Ramp Width (in)       | 46.0 | No    | Ramp XSlope (%)             | 14.9 |
|                                         | N/A                    | Flare Type LT         | N/A  | N/A   | Flare Type RT               | N/A  |
|                                         | N/A                    | Flare Slope LT (%)    | N/A  | N/A   | Flare Slope RT (%)          | N/A  |
|                                         | N/A                    | Flare Traversable LT? | N/A  | N/A   | Flare Traversable RT?       | N/A  |
|                                         | N/A                    | Landing Length (in)   | N/A  | N/A   | DWS Provided?               | N/A  |
|                                         | N/A                    | Landing Width (in)    | N/A  | N/A   | DWS Contrast?               | N/A  |
|                                         | N/A                    | Landing Slope (%)     | N/A  | N/A   | DWS Length (in)             | N/A  |
|                                         | N/A                    | Landing X Slope (%)   | N/A  | N/A   | DWS Full Width?             | N/A  |
|                                         | N/A                    | Landing Curb? (Y/N)   | N/A  | N/A   | DWS Offset (in)             | N/A  |
|                                         | N/A                    | Shared Landing?       | N/A  |       |                             |      |
|                                         | N/A                    | Gutter Ponding?       | N/A  | N/A   | Gutter Slope (%)            | N/A  |
|                                         | N/A                    | Gutter Lip Ht (in)    | N/A  | N/A   | Gutter X Slope (%)          | N/A  |
|                                         | N/A                    | Painted X Walk1?      | No   | N/A   | Painted X Walk2?            | No   |
|                                         |                        | X Walk 1 Direction    | То Е |       | X Walk 2 Direction          | To N |
|                                         | N/A                    | X Walk 1 Width (in)   | N/A  | N/A   | X Walk 2 Width (in)         | N/A  |
|                                         |                        | X Walk 1 Slope (%)    | 12.8 |       | X Walk 2 Slope (%)          | 5.7  |
|                                         |                        | X Walk 1 X Slope (%)  | 4.8  |       | X Walk 2 X Slope (%)        | 12.3 |
|                                         | N/A                    | Ramp inside XWalk1?   | N/A  | N/A   | Ramp inside XWalk2?         | N/A  |
|                                         |                        | Road Slope (%)        | 13.0 | N/A   | Clear Space?                | N/A  |
|                                         |                        | Road X Slope (%)      | 0.9  | N/A   | Clear Space to XWalk (in)   | N/A  |
|                                         | N/A                    | Any Obstructions?     | N/A  | N/A   | Storm Grate/Utility Hazard? | N/A  |
|                                         |                        | Obstruction Type      |      |       | Storm Grate/Utility Type    |      |
|                                         |                        |                       | N/A  |       |                             | N/A  |
|                                         |                        |                       |      | Yes   | Surface Condition? (G/P)    | Good |
|                                         | 11.00                  | 11 / 🙉                |      |       |                             |      |