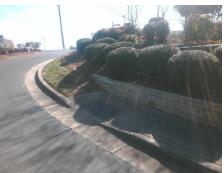

## Field Measurements/Component Compliance

Street 1 Name
Stop Condition-Street 2
Street 2 Name
Stop Condition-Street 1

BRITTANY CT StopSign INTERNATIONAL DR None Possible Solutions:

Remove & Replace Curb Ramp With Two New Directional Ramps or Equivalent.

Surveyor Notes:

N/A

PROW/ADA:

Not Found, R304.5.1, R304.2.2, R304.5.3

Total Cost: \$ 3200.00

| Field Measurements/Component Compliance |                        |                       |      |       |                             |      |
|-----------------------------------------|------------------------|-----------------------|------|-------|-----------------------------|------|
|                                         | Compliance Description |                       | Data | Compl | iance Description           | Data |
|                                         | N/A                    | Ramp Length (in)      | 26.0 | No    | Ramp Slope (%)              | 15.5 |
|                                         | No                     | Ramp Width (in)       | 46.0 | No    | Ramp XSlope (%)             | 14.9 |
|                                         | N/A                    | Flare Type LT         | N/A  | N/A   | Flare Type RT               | N/A  |
|                                         | N/A                    | Flare Slope LT (%)    | N/A  | N/A   | Flare Slope RT (%)          | N/A  |
|                                         | N/A                    | Flare Traversable LT? | N/A  | N/A   | Flare Traversable RT?       | N/A  |
|                                         | N/A                    | Landing Length (in)   | N/A  | N/A   | DWS Provided?               | N/A  |
|                                         | N/A                    | Landing Width (in)    | N/A  | N/A   | DWS Contrast?               | N/A  |
|                                         | N/A                    | Landing Slope (%)     | N/A  | N/A   | DWS Length (in)             | N/A  |
|                                         | N/A                    | Landing X Slope (%)   | N/A  | N/A   | DWS Full Width?             | N/A  |
|                                         | N/A                    | Landing Curb? (Y/N)   | N/A  | N/A   | DWS Offset (in)             | N/A  |
|                                         | N/A                    | Shared Landing?       | N/A  |       |                             |      |
|                                         | N/A                    | Gutter Ponding?       | N/A  | N/A   | Gutter Slope (%)            | N/A  |
|                                         | N/A                    | Gutter Lip Ht (in)    | N/A  | N/A   | Gutter X Slope (%)          | N/A  |
|                                         | N/A                    | Painted X Walk1?      | No   | N/A   | Painted X Walk2?            | No   |
|                                         |                        | X Walk 1 Direction    | То Е |       | X Walk 2 Direction          | To N |
|                                         | N/A                    | X Walk 1 Width (in)   | N/A  | N/A   | X Walk 2 Width (in)         | N/A  |
|                                         |                        | X Walk 1 Slope (%)    | 12.8 |       | X Walk 2 Slope (%)          | 5.7  |
|                                         |                        | X Walk 1 X Slope (%)  | 4.8  |       | X Walk 2 X Slope (%)        | 12.3 |
|                                         | N/A                    | Ramp inside XWalk1?   | N/A  | N/A   | Ramp inside XWalk2?         | N/A  |
|                                         |                        | Road Slope (%)        | 13.0 | N/A   | Clear Space?                | N/A  |
|                                         |                        | Road X Slope (%)      | 0.9  | N/A   | Clear Space to XWalk (in)   | N/A  |
|                                         | N/A                    | Any Obstructions?     | N/A  | N/A   | Storm Grate/Utility Hazard? | N/A  |
|                                         |                        | Obstruction Type      |      |       | Storm Grate/Utility Type    |      |
|                                         |                        |                       | N/A  |       |                             | N/A  |
|                                         |                        |                       |      | Yes   | Surface Condition? (G/P)    | Good |
|                                         | 11.00                  | 11 / 🙉                |      |       |                             |      |