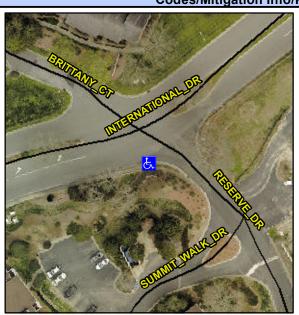

## Access Compliance Report Public Rights-of-Way (Curb Ramps)

Intersection ID: 21731Main Street: BRITTANY\_CTCross Street: INTERNATIONAL\_DRLocation:SADA ID: 3AC25610A5F1Ramp Type: PerpDiagInitial Pass/Fail: FailOverall Compliance: NoSeverity Score: 58.75