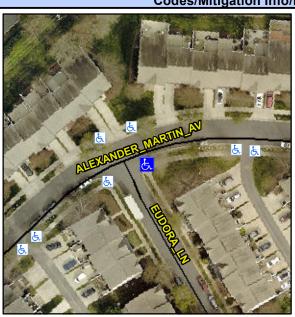

Intersection ID: 42487 Main Street: ALEXANDER\_MARTIN\_AV Cross Street: EUDORA\_LN Location: SE

ADA ID: 3AC2B4E74C4E Ramp Type: PerpDiag Initial Pass/Fail: Fail Overall Compliance: No Severity Score: 12.5

Flare Type RT

Data

N/A

Yes

Street 1 Name
ALEXANDER MARTIN AV
Stop Condition-Street 2
None
Street 2 Name
EUDORA LN
Stop Condition-Street 1
None

Possible Solutions:

Remove & Replace Curb Ramp With Two New Directional Ramps or Equivalent.