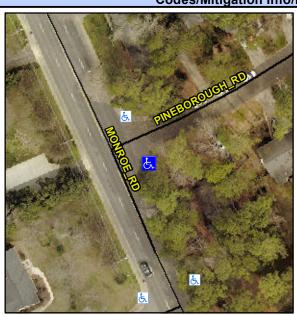

## Access Compliance Report Public Rights-of-Way (Curb Ramps)

Intersection ID: 18546 Main Street: MONROE\_RD Cross Street: PINEBOROUGH\_RD Location: SE

ADA ID: 3AC6FEDB07F7 Ramp Type: PerpDiag Initial Pass/Fail: Fail Overall Compliance: No Severity Score: 13.75