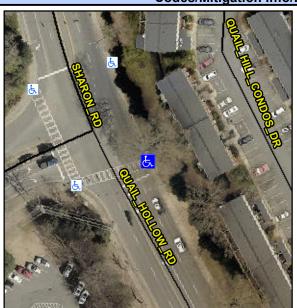

## **Access Compliance Report Public Rights-of-Way** (Curb Ramps)

Intersection ID: 21780 Main Street: SHARON\_RD Cross Street: QUAIL\_HOLLOW\_RD Location: SE **Overall Compliance: No** Severity Score: 13.75 ADA ID: 3ACE8030565E Ramp Type: Perp Initial Pass/Fail: Fail

**Codes/Mitigation Info/Possible Solution** 

| Street 1 Name           | QUAIL HOLLOW RD |
|-------------------------|-----------------|
| Stop Condition-Street 2 | Signal          |
| Street 2 Name           | N/A             |
| Stop Condition-Street 1 | N/A             |