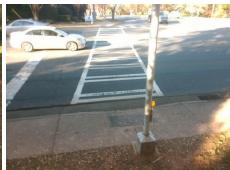

| Total Cost: |  | \$<br>1850.00 |
|-------------|--|---------------|
|             |  |               |

| Field Measurements/Component Compliance |                       |       |      |                             |      |  |  |  |
|-----------------------------------------|-----------------------|-------|------|-----------------------------|------|--|--|--|
| Compl                                   | liance Description    | Data  | Comp | liance Description          | Data |  |  |  |
| N/A                                     | Ramp Length (in)      | 58.0  | No   | Ramp Slope (%)              | 9.2  |  |  |  |
| Yes                                     | Ramp Width (in)       | 48.0  | No   | Ramp XSlope (%)             | 3.1  |  |  |  |
| N/A                                     | Flare Type LT         | N/A   | N/A  | N/A Flare Type RT           |      |  |  |  |
| N/A                                     | Flare Slope LT (%)    | N/A   | N/A  | Flare Slope RT (%)          | N/A  |  |  |  |
| N/A                                     | Flare Traversable LT? | N/A   | N/A  | Flare Traversable RT?       | N/A  |  |  |  |
| N/A                                     | Landing Length (in)   | N/A   | N/A  | DWS Provided?               | N/A  |  |  |  |
| N/A                                     | Landing Width (in)    | N/A   | N/A  | DWS Contrast?               | N/A  |  |  |  |
| N/A                                     | Landing Slope (%)     | N/A   | N/A  | DWS Length (in)             | N/A  |  |  |  |
| N/A                                     | Landing X Slope (%)   | N/A   | N/A  | DWS Full Width?             | N/A  |  |  |  |
| N/A                                     | Landing Curb? (Y/N)   | N/A   | N/A  | DWS Offset (in)             | N/A  |  |  |  |
| N/A                                     | Shared Landing?       | N/A   |      |                             |      |  |  |  |
| N/A                                     | Gutter Ponding?       | N/A   | N/A  | Gutter Slope (%)            | N/A  |  |  |  |
| N/A                                     | Gutter Lip Ht (in)    | N/A   | N/A  | Gutter X Slope (%)          | N/A  |  |  |  |
| N/A                                     | Painted X Walk1?      | Yes   | N/A  | Painted X Walk2?            | N/A  |  |  |  |
|                                         | X Walk 1 Direction    | To W  |      | X Walk 2 Direction          | N/A  |  |  |  |
| N/A                                     | X Walk 1 Width (in)   | 109.0 | N/A  | X Walk 2 Width (in)         | N/A  |  |  |  |
|                                         | X Walk 1 Slope (%)    | 2.9   |      | X Walk 2 Slope (%)          | N/A  |  |  |  |
|                                         | X Walk 1 X Slope (%)  | 2.7   |      | X Walk 2 X Slope (%)        | N/A  |  |  |  |
| N/A                                     | Ramp inside XWalk1?   | Yes   | N/A  | Ramp inside XWalk2?         | N/A  |  |  |  |
|                                         | Road Slope (%)        | N/A   | N/A  | Clear Space?                | N/A  |  |  |  |
|                                         | Road X Slope (%)      | N/A   | N/A  | Clear Space to XWalk (in)   | N/A  |  |  |  |
| N/A                                     | Any Obstructions?     | N/A   | N/A  | Storm Grate/Utility Hazard? | N/A  |  |  |  |
|                                         | Obstruction Type      |       |      | Storm Grate/Utility Type    |      |  |  |  |
|                                         |                       | N/A   |      |                             | N/A  |  |  |  |
|                                         |                       |       | Yes  | Surface Condition? (G/P)    | Good |  |  |  |
|                                         |                       |       |      |                             |      |  |  |  |