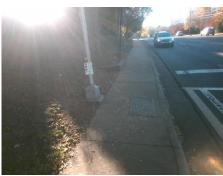

| Total Cost: |  | \$<br>1850.00 |
|-------------|--|---------------|
|             |  |               |

| Field Measurements/Component Compliance |                       |       |      |                             |      |  |  |  |
|-----------------------------------------|-----------------------|-------|------|-----------------------------|------|--|--|--|
| Compl                                   | liance Description    | Data  | Comp | liance Description          | Data |  |  |  |
| N/A                                     | Ramp Length (in)      | 58.0  | No   | Ramp Slope (%)              | 9.2  |  |  |  |
| Yes                                     | Ramp Width (in)       | 48.0  | No   | Ramp XSlope (%)             | 3.1  |  |  |  |
| N/A                                     | Flare Type LT         | N/A   | N/A  | N/A Flare Type RT           |      |  |  |  |
| N/A                                     | Flare Slope LT (%)    | N/A   | N/A  | Flare Slope RT (%)          | N/A  |  |  |  |
| N/A                                     | Flare Traversable LT? | N/A   | N/A  | Flare Traversable RT?       | N/A  |  |  |  |
| N/A                                     | Landing Length (in)   | N/A   | N/A  | DWS Provided?               | N/A  |  |  |  |
| N/A                                     | Landing Width (in)    | N/A   | N/A  | DWS Contrast?               | N/A  |  |  |  |
| N/A                                     | Landing Slope (%)     | N/A   | N/A  | DWS Length (in)             | N/A  |  |  |  |
| N/A                                     | Landing X Slope (%)   | N/A   | N/A  | DWS Full Width?             | N/A  |  |  |  |
| N/A                                     | Landing Curb? (Y/N)   | N/A   | N/A  | DWS Offset (in)             | N/A  |  |  |  |
| N/A                                     | Shared Landing?       | N/A   |      |                             |      |  |  |  |
| N/A                                     | Gutter Ponding?       | N/A   | N/A  | Gutter Slope (%)            | N/A  |  |  |  |
| N/A                                     | Gutter Lip Ht (in)    | N/A   | N/A  | Gutter X Slope (%)          | N/A  |  |  |  |
| N/A                                     | Painted X Walk1?      | Yes   | N/A  | Painted X Walk2?            | N/A  |  |  |  |
|                                         | X Walk 1 Direction    | To W  |      | X Walk 2 Direction          | N/A  |  |  |  |
| N/A                                     | X Walk 1 Width (in)   | 109.0 | N/A  | X Walk 2 Width (in)         | N/A  |  |  |  |
|                                         | X Walk 1 Slope (%)    | 2.9   |      | X Walk 2 Slope (%)          | N/A  |  |  |  |
|                                         | X Walk 1 X Slope (%)  | 2.7   |      | X Walk 2 X Slope (%)        | N/A  |  |  |  |
| N/A                                     | Ramp inside XWalk1?   | Yes   | N/A  | Ramp inside XWalk2?         | N/A  |  |  |  |
|                                         | Road Slope (%)        | N/A   | N/A  | Clear Space?                | N/A  |  |  |  |
|                                         | Road X Slope (%)      | N/A   | N/A  | Clear Space to XWalk (in)   | N/A  |  |  |  |
| N/A                                     | Any Obstructions?     | N/A   | N/A  | Storm Grate/Utility Hazard? | N/A  |  |  |  |
|                                         | Obstruction Type      |       |      | Storm Grate/Utility Type    |      |  |  |  |
|                                         |                       | N/A   |      |                             | N/A  |  |  |  |
|                                         |                       |       | Yes  | Surface Condition? (G/P)    | Good |  |  |  |
|                                         |                       |       |      |                             |      |  |  |  |