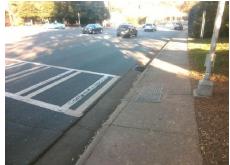

| Total Cost: |  | \$<br>1850.00 |
|-------------|--|---------------|
|             |  |               |

| Field Measurements/Component Compliance |                       |       |      |                             |      |  |  |  |
|-----------------------------------------|-----------------------|-------|------|-----------------------------|------|--|--|--|
| Compl                                   | liance Description    | Data  | Comp | liance Description          | Data |  |  |  |
| N/A                                     | Ramp Length (in)      | 58.0  | No   | Ramp Slope (%)              | 9.2  |  |  |  |
| Yes                                     | Ramp Width (in)       | 48.0  | No   | Ramp XSlope (%)             | 3.1  |  |  |  |
| N/A                                     | Flare Type LT         | N/A   | N/A  | N/A Flare Type RT           |      |  |  |  |
| N/A                                     | Flare Slope LT (%)    | N/A   | N/A  | Flare Slope RT (%)          | N/A  |  |  |  |
| N/A                                     | Flare Traversable LT? | N/A   | N/A  | Flare Traversable RT?       | N/A  |  |  |  |
| N/A                                     | Landing Length (in)   | N/A   | N/A  | DWS Provided?               | N/A  |  |  |  |
| N/A                                     | Landing Width (in)    | N/A   | N/A  | DWS Contrast?               | N/A  |  |  |  |
| N/A                                     | Landing Slope (%)     | N/A   | N/A  | DWS Length (in)             | N/A  |  |  |  |
| N/A                                     | Landing X Slope (%)   | N/A   | N/A  | DWS Full Width?             | N/A  |  |  |  |
| N/A                                     | Landing Curb? (Y/N)   | N/A   | N/A  | DWS Offset (in)             | N/A  |  |  |  |
| N/A                                     | Shared Landing?       | N/A   |      |                             |      |  |  |  |
| N/A                                     | Gutter Ponding?       | N/A   | N/A  | Gutter Slope (%)            | N/A  |  |  |  |
| N/A                                     | Gutter Lip Ht (in)    | N/A   | N/A  | Gutter X Slope (%)          | N/A  |  |  |  |
| N/A                                     | Painted X Walk1?      | Yes   | N/A  | Painted X Walk2?            | N/A  |  |  |  |
|                                         | X Walk 1 Direction    | To W  |      | X Walk 2 Direction          | N/A  |  |  |  |
| N/A                                     | X Walk 1 Width (in)   | 109.0 | N/A  | X Walk 2 Width (in)         | N/A  |  |  |  |
|                                         | X Walk 1 Slope (%)    | 2.9   |      | X Walk 2 Slope (%)          | N/A  |  |  |  |
|                                         | X Walk 1 X Slope (%)  | 2.7   |      | X Walk 2 X Slope (%)        | N/A  |  |  |  |
| N/A                                     | Ramp inside XWalk1?   | Yes   | N/A  | Ramp inside XWalk2?         | N/A  |  |  |  |
|                                         | Road Slope (%)        | N/A   | N/A  | Clear Space?                | N/A  |  |  |  |
|                                         | Road X Slope (%)      | N/A   | N/A  | Clear Space to XWalk (in)   | N/A  |  |  |  |
| N/A                                     | Any Obstructions?     | N/A   | N/A  | Storm Grate/Utility Hazard? | N/A  |  |  |  |
|                                         | Obstruction Type      |       |      | Storm Grate/Utility Type    |      |  |  |  |
|                                         |                       | N/A   |      |                             | N/A  |  |  |  |
|                                         |                       |       | Yes  | Surface Condition? (G/P)    | Good |  |  |  |
|                                         |                       |       |      |                             |      |  |  |  |