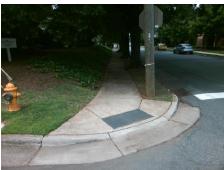

## Field Measurements/Component Compliance

Street 1 Name
Stop Condition-Street 2
Street 2 Name
Stop Condition-Street 1

N CHASE ST StopSign VAIL AV StopSign Possible Solutions:

Remove & Replace Curb Ramp With
Two New Directional Ramps or
Equivalent.

Surveyor Notes:
N/A

PROW/ADA:
Not Found, R304.2.2

Total Cost: \$ 3200.00

| i leid Meastrements/Component Compnance |                       |       |      |                             |       |
|-----------------------------------------|-----------------------|-------|------|-----------------------------|-------|
| Compliance Description                  |                       | Data  | Comp | liance Description          | Data  |
| N/A                                     | Ramp Length (in)      | 54.0  | No   | Ramp Slope (%)              | 8.9   |
| Yes                                     | Ramp Width (in)       | 48.0  | Yes  | Ramp XSlope (%)             | 1.0   |
| N/A                                     | Flare Type LT         | N/A   | N/A  | Flare Type RT               | N/A   |
| N/A                                     | Flare Slope LT (%)    | N/A   | N/A  | Flare Slope RT (%)          | N/A   |
| N/A                                     | Flare Traversable LT? | N/A   | N/A  | Flare Traversable RT?       | N/A   |
| N/A                                     | Landing Length (in)   | N/A   | N/A  | DWS Provided?               | N/A   |
| N/A                                     | Landing Width (in)    | N/A   | N/A  | DWS Contrast?               | N/A   |
| N/A                                     | Landing Slope (%)     | N/A   | N/A  | DWS Length (in)             | N/A   |
| N/A                                     | Landing X Slope (%)   | N/A   | N/A  | DWS Full Width?             | N/A   |
| N/A                                     | Landing Curb? (Y/N)   | N/A   | N/A  | DWS Offset (in)             | N/A   |
| N/A                                     | Shared Landing?       | N/A   |      |                             |       |
| N/A                                     | Gutter Ponding?       | N/A   | N/A  | Gutter Slope (%)            | N/A   |
| N/A                                     | Gutter Lip Ht (in)    | N/A   | N/A  | Gutter X Slope (%)          | N/A   |
| N/A                                     | Painted X Walk1?      | No    | N/A  | Painted X Walk2?            | No    |
|                                         | X Walk 1 Direction    | To SE |      | X Walk 2 Direction          | To NE |
| N/A                                     | X Walk 1 Width (in)   | N/A   | N/A  | X Walk 2 Width (in)         | N/A   |
|                                         | X Walk 1 Slope (%)    | 0.5   |      | X Walk 2 Slope (%)          | 1.4   |
|                                         | X Walk 1 X Slope (%)  | 2.4   |      | X Walk 2 X Slope (%)        | 2.4   |
| N/A                                     | Ramp inside XWalk1?   | N/A   | N/A  | Ramp inside XWalk2?         | N/A   |
|                                         | Road Slope (%)        | 1.8   | N/A  | Clear Space?                | N/A   |
|                                         | Road X Slope (%)      | 1.6   | N/A  | Clear Space to XWalk (in)   | N/A   |
| N/A                                     | Any Obstructions?     | N/A   | N/A  | Storm Grate/Utility Hazard? | N/A   |