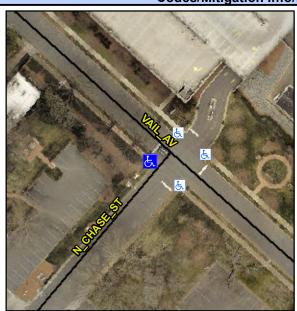

## Access Compliance Report Public Rights-of-Way (Curb Ramps)

Intersection ID: 14513 Main Street: N\_CHASE\_ST Cross Street: VAIL\_AV Location: W

ADA ID: 3AD150342128 Ramp Type: PerpDiag Initial Pass/Fail: Fail Overall Compliance: No Severity Score: 12.5

## Field Measurements/Component Compliance

Street 1 Name
Stop Condition-Street 2
Street 2 Name
Stop Condition-Street 1

N CHASE ST StopSign VAIL AV StopSign Possible Solutions:

Remove & Replace Curb Ramp With
Two New Directional Ramps or
Equivalent.