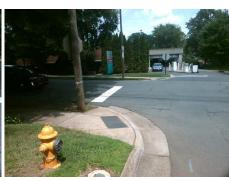

## Field Measurements/Component Compliance

Street 1 Name
Stop Condition-Street 2
Street 2 Name
Stop Condition-Street 1

N CHASE ST StopSign VAIL AV StopSign Possible Solutions:

Remove & Replace Curb Ramp With
Two New Directional Ramps or
Equivalent.

Surveyor Notes:
N/A

PROW/ADA:
Not Found, R304.2.2

Total Cost: \$ 3200.00

| i leid Meastrements/Component Compnance |                       |       |      |                             |       |
|-----------------------------------------|-----------------------|-------|------|-----------------------------|-------|
| Compliance Description                  |                       | Data  | Comp | liance Description          | Data  |
| N/A                                     | Ramp Length (in)      | 54.0  | No   | Ramp Slope (%)              | 8.9   |
| Yes                                     | Ramp Width (in)       | 48.0  | Yes  | Ramp XSlope (%)             | 1.0   |
| N/A                                     | Flare Type LT         | N/A   | N/A  | Flare Type RT               | N/A   |
| N/A                                     | Flare Slope LT (%)    | N/A   | N/A  | Flare Slope RT (%)          | N/A   |
| N/A                                     | Flare Traversable LT? | N/A   | N/A  | Flare Traversable RT?       | N/A   |
| N/A                                     | Landing Length (in)   | N/A   | N/A  | DWS Provided?               | N/A   |
| N/A                                     | Landing Width (in)    | N/A   | N/A  | DWS Contrast?               | N/A   |
| N/A                                     | Landing Slope (%)     | N/A   | N/A  | DWS Length (in)             | N/A   |
| N/A                                     | Landing X Slope (%)   | N/A   | N/A  | DWS Full Width?             | N/A   |
| N/A                                     | Landing Curb? (Y/N)   | N/A   | N/A  | DWS Offset (in)             | N/A   |
| N/A                                     | Shared Landing?       | N/A   |      |                             |       |
| N/A                                     | Gutter Ponding?       | N/A   | N/A  | Gutter Slope (%)            | N/A   |
| N/A                                     | Gutter Lip Ht (in)    | N/A   | N/A  | Gutter X Slope (%)          | N/A   |
| N/A                                     | Painted X Walk1?      | No    | N/A  | Painted X Walk2?            | No    |
|                                         | X Walk 1 Direction    | To SE |      | X Walk 2 Direction          | To NE |
| N/A                                     | X Walk 1 Width (in)   | N/A   | N/A  | X Walk 2 Width (in)         | N/A   |
|                                         | X Walk 1 Slope (%)    | 0.5   |      | X Walk 2 Slope (%)          | 1.4   |
|                                         | X Walk 1 X Slope (%)  | 2.4   |      | X Walk 2 X Slope (%)        | 2.4   |
| N/A                                     | Ramp inside XWalk1?   | N/A   | N/A  | Ramp inside XWalk2?         | N/A   |
|                                         | Road Slope (%)        | 1.8   | N/A  | Clear Space?                | N/A   |
|                                         | Road X Slope (%)      | 1.6   | N/A  | Clear Space to XWalk (in)   | N/A   |
| N/A                                     | Any Obstructions?     | N/A   | N/A  | Storm Grate/Utility Hazard? | N/A   |