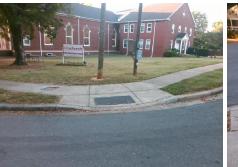

## **Access Compliance Report** Public Rights-of-Way (Curb Ramps)

| Intersection ID: 13522                  | tersection ID: 13522 Main Street: MCCLINTOCK_RD Cro |                               |                                                |                                         |                       | oss Street: WESTOVER_ST |                                |                             |      |
|-----------------------------------------|-----------------------------------------------------|-------------------------------|------------------------------------------------|-----------------------------------------|-----------------------|-------------------------|--------------------------------|-----------------------------|------|
| ADA ID: 3AD1FA7A7D54                    | Ramp Ty                                             |                               | Initial Pass/Fail: Fail Overall Compliance: No |                                         |                       |                         | Location:<br>o Severity Score: | <u>SE</u><br>13.75          |      |
| Codes/Mitigation Info/Possible Solution |                                                     |                               |                                                | Field Measurements/Component Compliance |                       |                         |                                |                             |      |
|                                         |                                                     | Possible Solutions:           |                                                |                                         |                       |                         | liance Description             | Data                        |      |
|                                         | TRIUTIU                                             | Remove & Replace Curb Ramp W  | Nith                                           | N/A                                     | Ramp Length (in)      | 41.5                    | No                             | Ramp Slope (%)              | 10.1 |
|                                         |                                                     | Two New Directional Ramps or  |                                                | Yes                                     | Ramp Width (in)       | 59.0                    | No                             | Ramp XSlope (%)             | 3.5  |
|                                         |                                                     | Equivalent.                   |                                                | N/A                                     | Flare Type LT         | N/A                     | N/A                            | Flare Type RT               | N/A  |
|                                         |                                                     |                               |                                                | N/A                                     | Flare Slope LT (%)    | N/A                     | N/A                            | Flare Slope RT (%)          | N/A  |
| The second second                       |                                                     |                               |                                                | N/A                                     | Flare Traversable LT? | N/A                     | N/A                            | Flare Traversable RT?       | N/A  |
| E Maain                                 |                                                     | 4                             |                                                | N/A                                     | Landing Length (in)   | N/A                     | N/A                            | DWS Provided?               | N/A  |
| MCCLINTOCK                              | A RD                                                | Surveyor Notes:               |                                                | N/A                                     | Landing Width (in)    | N/A                     | N/A                            | DWS Contrast?               | N/A  |
|                                         | The sea of the                                      | N/A                           |                                                | N/A                                     | Landing Slope (%)     | N/A                     | N/A                            | DWS Length (in)             | N/A  |
|                                         | Constant Constant                                   | N/A                           |                                                | N/A                                     | Landing X Slope (%)   | N/A                     | N/A                            | DWS Full Width?             | N/A  |
|                                         | AN ANA CO                                           |                               |                                                | N/A                                     | Landing Curb? (Y/N)   | N/A                     | N/A                            | DWS Offset (in)             | N/A  |
|                                         | A A A                                               | 4                             |                                                | N/A                                     | Shared Landing?       | N/A                     |                                |                             | 10/5 |
| B B B B B                               | E Star                                              | PROW/ADA:                     |                                                | N/A                                     | Gutter Ponding?       | N/A                     | N/A                            | Gutter Slope (%)            | N/A  |
|                                         | 1381 / 18                                           |                               |                                                |                                         | 0                     |                         |                                | ,                           |      |
|                                         | 4 1 1                                               | Not Found, R304.2.2, R304.5.3 |                                                | N/A                                     | Gutter Lip Ht (in)    | 2.0                     | N/A                            | Gutter X Slope (%)          | N/A  |
| The all Bard                            | 4                                                   |                               | N/A                                            | Painted X Walk1?                        | No<br>T N             | N/A                     | Painted X Walk2?               | No                          |      |
|                                         |                                                     | 4                             |                                                |                                         | X Walk 1 Direction    | To N                    |                                | X Walk 2 Direction          | To W |
|                                         |                                                     | 1                             |                                                | N/A                                     | X Walk 1 Width (in)   | N/A                     | N/A                            | X Walk 2 Width (in)         | N/A  |
| Street 1 Name                           | MCCLINTOCK RD                                       |                               |                                                |                                         | X Walk 1 Slope (%)    | 7.4                     |                                | X Walk 2 Slope (%)          | 7.3  |
| Stop Condition-Street 2                 | StopSign                                            |                               |                                                |                                         | X Walk 1 X Slope (%)  | 6.6                     |                                | X Walk 2 X Slope (%)        | 3.3  |
| Street 2 Name                           | WESTOVER ST                                         |                               |                                                | N/A                                     | Ramp inside XWalk1?   | N/A                     | N/A                            | Ramp inside XWalk2?         | N/A  |
| Stop Condition-Street 1                 | None                                                |                               |                                                |                                         | Road Slope (%)        | 4.7                     | N/A                            | Clear Space?                | N/A  |
|                                         |                                                     |                               |                                                |                                         | Road X Slope (%)      | 8.6                     | N/A                            | Clear Space to XWalk (in)   | N/A  |
| 1                                       |                                                     |                               |                                                | N/A                                     | Any Obstructions?     | N/A                     | N/A                            | Storm Grate/Utility Hazard? | N/A  |
| 1                                       |                                                     | Total Cost: \$ 3              | 3200.00                                        |                                         | Obstruction Type      |                         |                                | Storm Grate/Utility Type    |      |
|                                         |                                                     |                               |                                                |                                         |                       | N/A                     |                                |                             | N/A  |