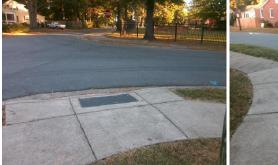

## **Access Compliance Report** Public Rights-of-Way (Curb Ramps)

| Intersection ID: 13522                  | tersection ID: 13522 Main Street: MCCLINTOCK_RD Cro |                               |                                                |                                         |                       | oss Street: WESTOVER_ST |                                |                             |      |
|-----------------------------------------|-----------------------------------------------------|-------------------------------|------------------------------------------------|-----------------------------------------|-----------------------|-------------------------|--------------------------------|-----------------------------|------|
| ADA ID: 3AD1FA7A7D54                    | Ramp Ty                                             |                               | Initial Pass/Fail: Fail Overall Compliance: No |                                         |                       |                         | Location:<br>o Severity Score: | <u>SE</u><br>13.75          |      |
| Codes/Mitigation Info/Possible Solution |                                                     |                               |                                                | Field Measurements/Component Compliance |                       |                         |                                |                             |      |
|                                         |                                                     | Possible Solutions:           |                                                |                                         |                       |                         | liance Description             | Data                        |      |
|                                         | TRIUTIU                                             | Remove & Replace Curb Ramp W  | Nith                                           | N/A                                     | Ramp Length (in)      | 41.5                    | No                             | Ramp Slope (%)              | 10.1 |
|                                         |                                                     | Two New Directional Ramps or  |                                                | Yes                                     | Ramp Width (in)       | 59.0                    | No                             | Ramp XSlope (%)             | 3.5  |
|                                         |                                                     | Equivalent.                   |                                                | N/A                                     | Flare Type LT         | N/A                     | N/A                            | Flare Type RT               | N/A  |
|                                         |                                                     |                               |                                                | N/A                                     | Flare Slope LT (%)    | N/A                     | N/A                            | Flare Slope RT (%)          | N/A  |
| The second second                       |                                                     |                               |                                                | N/A                                     | Flare Traversable LT? | N/A                     | N/A                            | Flare Traversable RT?       | N/A  |
| E Maain                                 |                                                     | 4                             |                                                | N/A                                     | Landing Length (in)   | N/A                     | N/A                            | DWS Provided?               | N/A  |
| MCCLINTOCK                              | A RD                                                | Surveyor Notes:               |                                                | N/A                                     | Landing Width (in)    | N/A                     | N/A                            | DWS Contrast?               | N/A  |
|                                         | The sea of the                                      | N/A                           |                                                | N/A                                     | Landing Slope (%)     | N/A                     | N/A                            | DWS Length (in)             | N/A  |
|                                         | Constant Constant                                   | N/A                           |                                                | N/A                                     | Landing X Slope (%)   | N/A                     | N/A                            | DWS Full Width?             | N/A  |
|                                         | AN ANA CO                                           |                               |                                                | N/A                                     | Landing Curb? (Y/N)   | N/A                     | N/A                            | DWS Offset (in)             | N/A  |
|                                         | A A A                                               | 4                             |                                                | N/A                                     | Shared Landing?       | N/A                     |                                |                             | 10/5 |
| B B B B B                               | E Star                                              | PROW/ADA:                     |                                                | N/A                                     | Gutter Ponding?       | N/A                     | N/A                            | Gutter Slope (%)            | N/A  |
|                                         | 1381 / 18                                           |                               |                                                |                                         | 0                     |                         |                                | ,                           |      |
|                                         | 4 1 1                                               | Not Found, R304.2.2, R304.5.3 |                                                | N/A                                     | Gutter Lip Ht (in)    | 2.0                     | N/A                            | Gutter X Slope (%)          | N/A  |
| The all Bard                            | 4                                                   |                               | N/A                                            | Painted X Walk1?                        | No<br>T N             | N/A                     | Painted X Walk2?               | No                          |      |
|                                         |                                                     | 4                             |                                                |                                         | X Walk 1 Direction    | To N                    |                                | X Walk 2 Direction          | To W |
|                                         |                                                     | 1                             |                                                | N/A                                     | X Walk 1 Width (in)   | N/A                     | N/A                            | X Walk 2 Width (in)         | N/A  |
| Street 1 Name                           | MCCLINTOCK RD                                       |                               |                                                |                                         | X Walk 1 Slope (%)    | 7.4                     |                                | X Walk 2 Slope (%)          | 7.3  |
| Stop Condition-Street 2                 | StopSign                                            |                               |                                                |                                         | X Walk 1 X Slope (%)  | 6.6                     |                                | X Walk 2 X Slope (%)        | 3.3  |
| Street 2 Name                           | WESTOVER ST                                         |                               |                                                | N/A                                     | Ramp inside XWalk1?   | N/A                     | N/A                            | Ramp inside XWalk2?         | N/A  |
| Stop Condition-Street 1                 | None                                                |                               |                                                |                                         | Road Slope (%)        | 4.7                     | N/A                            | Clear Space?                | N/A  |
|                                         |                                                     |                               |                                                |                                         | Road X Slope (%)      | 8.6                     | N/A                            | Clear Space to XWalk (in)   | N/A  |
| 1                                       |                                                     |                               |                                                | N/A                                     | Any Obstructions?     | N/A                     | N/A                            | Storm Grate/Utility Hazard? | N/A  |
| 1                                       |                                                     | Total Cost: \$ 3              | 3200.00                                        |                                         | Obstruction Type      |                         |                                | Storm Grate/Utility Type    |      |
|                                         |                                                     |                               |                                                |                                         |                       | N/A                     |                                |                             | N/A  |