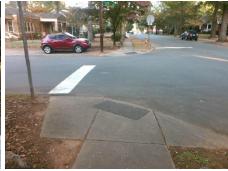

## Access Compliance Report Public Rights-of-Way (Curb Ramps)

Intersection ID: 13414 Main Street: MCCLINTOCK\_RD Cross Street: ST\_JULIEN\_ST Location: S

ADA ID: 3AD3FAFA9D09 Ramp Type: Perp Initial Pass/Fail: Fail Overall Compliance: No Severity Score: 22.5

Total Cost:

1850.00

| Field Measurements/Component Compliance |                       |       |      |        |                       |      |  |
|-----------------------------------------|-----------------------|-------|------|--------|-----------------------|------|--|
| Comp                                    | liance Description    | Data  | Comp | liance | Description           | Data |  |
| N/A                                     | Ramp Length (in)      | 55.0  | No   | Ramp   | Slope (%)             | 8.4  |  |
| No                                      | Ramp Width (in)       | 47.0  | No   | Ramp   | XSlope (%)            | 3.3  |  |
| N/A                                     | Flare Type LT         | N/A   | N/A  | Flare  | Type RT               | N/A  |  |
| N/A                                     | Flare Slope LT (%)    | N/A   | N/A  | Flare  | Slope RT (%)          | N/A  |  |
| N/A                                     | Flare Traversable LT? | N/A   | N/A  | Flare  | Traversable RT?       | N/A  |  |
| N/A                                     | Landing Length (in)   | N/A   | N/A  | DWS    | Provided?             | N/A  |  |
| N/A                                     | Landing Width (in)    | N/A   | N/A  | DWS    | Contrast?             | N/A  |  |
| N/A                                     | Landing Slope (%)     | N/A   | N/A  | DWS    | Length (in)           | N/A  |  |
| N/A                                     | Landing X Slope (%)   | N/A   | N/A  | DWS    | Full Width?           | N/A  |  |
| N/A                                     | Landing Curb? (Y/N)   | N/A   | N/A  | DWS    | Offset (in)           | N/A  |  |
| N/A                                     | Shared Landing?       | N/A   |      |        |                       |      |  |
| N/A                                     | Gutter Ponding?       | N/A   | N/A  | Gutte  | r Slope (%)           | N/A  |  |
| N/A                                     | Gutter Lip Ht (in)    | N/A   | N/A  | Gutte  | r X Slope (%)         | N/A  |  |
| N/A                                     | Painted X Walk1?      | No    | N/A  | Painte | ed X Walk2?           | N/A  |  |
|                                         | X Walk 1 Direction    | To NW |      | X Wa   | lk 2 Direction        | N/A  |  |
| N/A                                     | X Walk 1 Width (in)   | N/A   | N/A  | X Wa   | lk 2 Width (in)       | N/A  |  |
|                                         | X Walk 1 Slope (%)    | 2.9   |      | X Wa   | lk 2 Slope (%)        | N/A  |  |
|                                         | X Walk 1 X Slope (%)  | 3.3   |      | X Wa   | lk 2 X Slope (%)      | N/A  |  |
| N/A                                     | Ramp inside XWalk1?   | N/A   | N/A  | Ramp   | inside XWalk2?        | N/A  |  |
|                                         | Road Slope (%)        | N/A   | N/A  | Clear  | Space?                | N/A  |  |
|                                         | Road X Slope (%)      | N/A   | N/A  | Clear  | Space to XWalk (in)   | N/A  |  |
| N/A                                     | Any Obstructions?     | N/A   | N/A  | Storm  | Grate/Utility Hazard? | N/A  |  |
|                                         | Obstruction Type      |       |      | Storm  | Grate/Utility Type    |      |  |
|                                         |                       | N/A   |      |        |                       | N/A  |  |
|                                         |                       |       | Yes  | Surfa  | ce Condition? (G/P)   | Good |  |