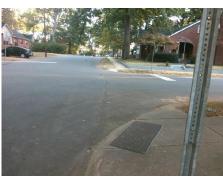

## Access Compliance Report Public Rights-of-Way (Curb Ramps)

Intersection ID: 13414 Main Street: MCCLINTOCK\_RD Cross Street: ST\_JULIEN\_ST Location: S

ADA ID: 3AD3FAFA9D09 Ramp Type: Perp Initial Pass/Fail: Fail Overall Compliance: No Severity Score: 22.5

Total Cost:

1850.00

| Field Measurements/Component Compliance |                       |       |      |        |                       |      |  |
|-----------------------------------------|-----------------------|-------|------|--------|-----------------------|------|--|
| Comp                                    | liance Description    | Data  | Comp | liance | Description           | Data |  |
| N/A                                     | Ramp Length (in)      | 55.0  | No   | Ramp   | Slope (%)             | 8.4  |  |
| No                                      | Ramp Width (in)       | 47.0  | No   | Ramp   | XSlope (%)            | 3.3  |  |
| N/A                                     | Flare Type LT         | N/A   | N/A  | Flare  | Type RT               | N/A  |  |
| N/A                                     | Flare Slope LT (%)    | N/A   | N/A  | Flare  | Slope RT (%)          | N/A  |  |
| N/A                                     | Flare Traversable LT? | N/A   | N/A  | Flare  | Traversable RT?       | N/A  |  |
| N/A                                     | Landing Length (in)   | N/A   | N/A  | DWS    | Provided?             | N/A  |  |
| N/A                                     | Landing Width (in)    | N/A   | N/A  | DWS    | Contrast?             | N/A  |  |
| N/A                                     | Landing Slope (%)     | N/A   | N/A  | DWS    | Length (in)           | N/A  |  |
| N/A                                     | Landing X Slope (%)   | N/A   | N/A  | DWS    | Full Width?           | N/A  |  |
| N/A                                     | Landing Curb? (Y/N)   | N/A   | N/A  | DWS    | Offset (in)           | N/A  |  |
| N/A                                     | Shared Landing?       | N/A   |      |        |                       |      |  |
| N/A                                     | Gutter Ponding?       | N/A   | N/A  | Gutte  | r Slope (%)           | N/A  |  |
| N/A                                     | Gutter Lip Ht (in)    | N/A   | N/A  | Gutte  | r X Slope (%)         | N/A  |  |
| N/A                                     | Painted X Walk1?      | No    | N/A  | Painte | ed X Walk2?           | N/A  |  |
|                                         | X Walk 1 Direction    | To NW |      | X Wa   | lk 2 Direction        | N/A  |  |
| N/A                                     | X Walk 1 Width (in)   | N/A   | N/A  | X Wa   | lk 2 Width (in)       | N/A  |  |
|                                         | X Walk 1 Slope (%)    | 2.9   |      | X Wa   | lk 2 Slope (%)        | N/A  |  |
|                                         | X Walk 1 X Slope (%)  | 3.3   |      | X Wa   | lk 2 X Slope (%)      | N/A  |  |
| N/A                                     | Ramp inside XWalk1?   | N/A   | N/A  | Ramp   | inside XWalk2?        | N/A  |  |
|                                         | Road Slope (%)        | N/A   | N/A  | Clear  | Space?                | N/A  |  |
|                                         | Road X Slope (%)      | N/A   | N/A  | Clear  | Space to XWalk (in)   | N/A  |  |
| N/A                                     | Any Obstructions?     | N/A   | N/A  | Storm  | Grate/Utility Hazard? | N/A  |  |
|                                         | Obstruction Type      |       |      | Storm  | Grate/Utility Type    |      |  |
|                                         |                       | N/A   |      |        |                       | N/A  |  |
|                                         |                       |       | Yes  | Surfa  | ce Condition? (G/P)   | Good |  |