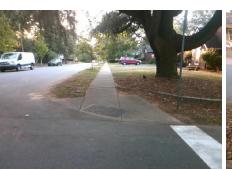

## Access Compliance Report Public Rights-of-Way (Curb Ramps)

Intersection ID: 13414 Main Street: MCCLINTOCK\_RD Cross Street: ST\_JULIEN\_ST Location: S

ADA ID: 3AD3FAFA9D09 Ramp Type: Perp Initial Pass/Fail: Fail Overall Compliance: No Severity Score: 22.5

Total Cost:

1850.00

| Field Measurements/Component Compliance |                       |       |      |        |                       |      |  |
|-----------------------------------------|-----------------------|-------|------|--------|-----------------------|------|--|
| Comp                                    | liance Description    | Data  | Comp | liance | Description           | Data |  |
| N/A                                     | Ramp Length (in)      | 55.0  | No   | Ramp   | Slope (%)             | 8.4  |  |
| No                                      | Ramp Width (in)       | 47.0  | No   | Ramp   | XSlope (%)            | 3.3  |  |
| N/A                                     | Flare Type LT         | N/A   | N/A  | Flare  | Type RT               | N/A  |  |
| N/A                                     | Flare Slope LT (%)    | N/A   | N/A  | Flare  | Slope RT (%)          | N/A  |  |
| N/A                                     | Flare Traversable LT? | N/A   | N/A  | Flare  | Traversable RT?       | N/A  |  |
| N/A                                     | Landing Length (in)   | N/A   | N/A  | DWS    | Provided?             | N/A  |  |
| N/A                                     | Landing Width (in)    | N/A   | N/A  | DWS    | Contrast?             | N/A  |  |
| N/A                                     | Landing Slope (%)     | N/A   | N/A  | DWS    | Length (in)           | N/A  |  |
| N/A                                     | Landing X Slope (%)   | N/A   | N/A  | DWS    | Full Width?           | N/A  |  |
| N/A                                     | Landing Curb? (Y/N)   | N/A   | N/A  | DWS    | Offset (in)           | N/A  |  |
| N/A                                     | Shared Landing?       | N/A   |      |        |                       |      |  |
| N/A                                     | Gutter Ponding?       | N/A   | N/A  | Gutte  | r Slope (%)           | N/A  |  |
| N/A                                     | Gutter Lip Ht (in)    | N/A   | N/A  | Gutte  | r X Slope (%)         | N/A  |  |
| N/A                                     | Painted X Walk1?      | No    | N/A  | Painte | ed X Walk2?           | N/A  |  |
|                                         | X Walk 1 Direction    | To NW |      | X Wa   | lk 2 Direction        | N/A  |  |
| N/A                                     | X Walk 1 Width (in)   | N/A   | N/A  | X Wa   | lk 2 Width (in)       | N/A  |  |
|                                         | X Walk 1 Slope (%)    | 2.9   |      | X Wa   | lk 2 Slope (%)        | N/A  |  |
|                                         | X Walk 1 X Slope (%)  | 3.3   |      | X Wa   | lk 2 X Slope (%)      | N/A  |  |
| N/A                                     | Ramp inside XWalk1?   | N/A   | N/A  | Ramp   | inside XWalk2?        | N/A  |  |
|                                         | Road Slope (%)        | N/A   | N/A  | Clear  | Space?                | N/A  |  |
|                                         | Road X Slope (%)      | N/A   | N/A  | Clear  | Space to XWalk (in)   | N/A  |  |
| N/A                                     | Any Obstructions?     | N/A   | N/A  | Storm  | Grate/Utility Hazard? | N/A  |  |
|                                         | Obstruction Type      |       |      | Storm  | Grate/Utility Type    |      |  |
|                                         |                       | N/A   |      |        |                       | N/A  |  |
|                                         |                       |       | Yes  | Surfa  | ce Condition? (G/P)   | Good |  |