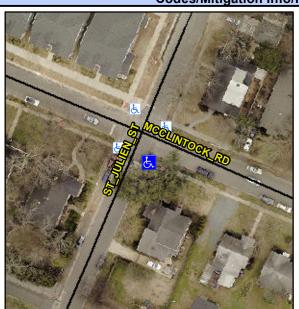

## Access Compliance Report Public Rights-of-Way (Curb Ramps)

Intersection ID: 13414 Main Street: MCCLINTOCK\_RD Cross Street: ST\_JULIEN\_ST Location: S

ADA ID: 3AD3FAFA9D09 Ramp Type: Perp Initial Pass/Fail: Fail Overall Compliance: No Severity Score: 22.5

Codes/Mitigation Info/Possible Solution

Street 1 Name
ST JULIEN ST
Stop Condition-Street 2
StopSign
Street 2 Name
N/A
Stop Condition-Street 1
N/A

| COSIDIC COIGNON               |          |  |  |
|-------------------------------|----------|--|--|
| Possible Solutions:           | <u>c</u> |  |  |
| Remove & Replace Entire Ramp. |          |  |  |
|                               | N        |  |  |
|                               | N/       |  |  |
|                               | N        |  |  |
|                               | N        |  |  |
|                               | N        |  |  |
| Surveyor Notes:               | N        |  |  |
| N/A                           | N        |  |  |
|                               | N        |  |  |
|                               | N        |  |  |
|                               | N        |  |  |
| PROW/ADA:                     | N        |  |  |
| R304.5.1, R304.2.2, R304.5.3  | N/       |  |  |
|                               | N        |  |  |
|                               | N        |  |  |
|                               | N        |  |  |
|                               |          |  |  |