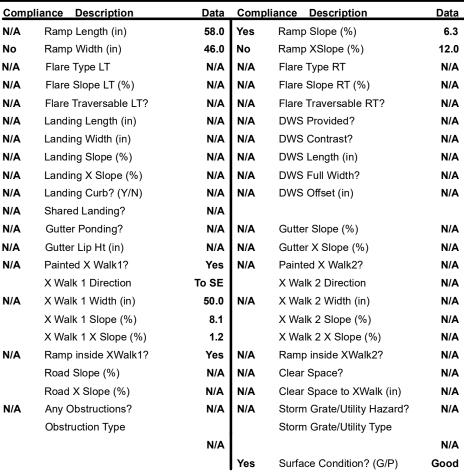

## Field Measurements/Component Compliance

**ENTRANCE** Street 1 Name Stop Condition-Street 2 StopSign Street 2 Name N/A Stop Condition-Street 1 N/A

|              | Possible Solutions:           | <u> </u> |
|--------------|-------------------------------|----------|
|              | Remove & Replace Entire Ramp. | N        |
| 1            |                               | N        |
|              |                               | N        |
|              |                               | N        |
| 200          |                               | N        |
| ALC: UNKNOWN |                               | N        |
|              | Surveyor Notes:               | N        |
| 200          | N/A                           | N        |
|              |                               | N        |
| 100          |                               | N        |
| 9            |                               | N        |
| a di         | PROW/ADA:                     | N        |
|              | Not Found, R304.5.1, R304.5.3 | N        |
|              |                               | N        |
|              |                               |          |
|              |                               | N        |
|              |                               |          |
|              |                               | _        |
|              |                               | N        |
|              |                               |          |