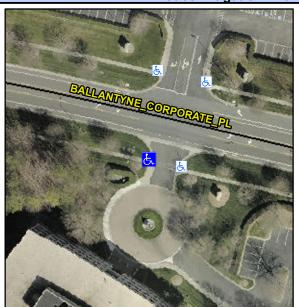

## **Access Compliance Report Public Rights-of-Way** (Curb Ramps)

Main Street: BALLANTYNE CORPORATE PCross Street: N/A Intersection ID: 10020377 Location: SW

**Overall Compliance: No** ADA ID: 3AD4D7478B6E Ramp Type: Perp Initial Pass/Fail: Fail Severity Score: 33.75