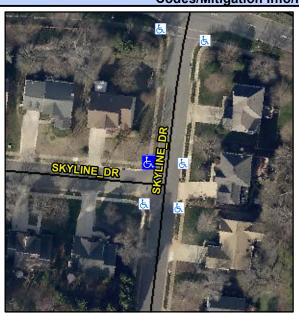

## Access Compliance Report Public Rights-of-Way (Curb Ramps)

Intersection ID: 2725 Main Street: SKYLINE\_DR Cross Street: SKYLINE\_DR Location: NW

ADA ID: 3AD8E4ED30E3 Ramp Type: PerpDiag Initial Pass/Fail: Fail Overall Compliance: No Severity Score: 58.75

## Field Measurements/Component Compliance

Street 1 Name
Stop Condition-Street 2
Street 2 Name
Stop Condition-Street 1

SKYLINE DR StopSign SKYLINE DR None Possible Solutions:

Remove & Replace Curb Ramp With Two New Directional Ramps or Equivalent.