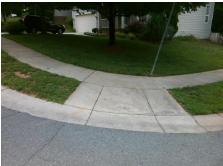

## Field Measurements/Component Compliance

Street 1 Name
Stop Condition-Street 2
Street 2 Name
Stop Condition-Street 1

SKYLINE DR StopSign SKYLINE DR None Possible Solutions:

Remove & Replace Curb Ramp With Two New Directional Ramps or Equivalent.

Surveyor Notes:

N/A

PROW/ADA:

Not Found, R304.5.1, R304.2.2, R304.5.3

Total Cost: \$ 3200.00

| Compliance Description |                       | Data | Comp | liance Description          | Data |
|------------------------|-----------------------|------|------|-----------------------------|------|
| N/A                    | Ramp Length (in)      | 50.0 | No   | Ramp Slope (%)              | 15.7 |
| No                     | Ramp Width (in)       | 44.0 | No   | Ramp XSlope (%)             | 12.5 |
| N/A                    | Flare Type LT         | N/A  | N/A  | Flare Type RT               | N/A  |
| N/A                    | Flare Slope LT (%)    | N/A  | N/A  | Flare Slope RT (%)          | N/A  |
| N/A                    | Flare Traversable LT? | N/A  | N/A  | Flare Traversable RT?       | N/A  |
| N/A                    | Landing Length (in)   | N/A  | N/A  | DWS Provided?               | N/A  |
| N/A                    | Landing Width (in)    | N/A  | N/A  | DWS Contrast?               | N/A  |
| N/A                    | Landing Slope (%)     | N/A  | N/A  | DWS Length (in)             | N/A  |
| N/A                    | Landing X Slope (%)   | N/A  | N/A  | DWS Full Width?             | N/A  |
| N/A                    | Landing Curb? (Y/N)   | N/A  | N/A  | DWS Offset (in)             | N/A  |
| N/A                    | Shared Landing?       | N/A  |      |                             |      |
| N/A                    | Gutter Ponding?       | N/A  | N/A  | Gutter Slope (%)            | N/A  |
| N/A                    | Gutter Lip Ht (in)    | N/A  | N/A  | Gutter X Slope (%)          | N/A  |
| N/A                    | Painted X Walk1?      | No   | N/A  | Painted X Walk2?            | No   |
|                        | X Walk 1 Direction    | To S |      | X Walk 2 Direction          | To E |
| N/A                    | X Walk 1 Width (in)   | N/A  | N/A  | X Walk 2 Width (in)         | N/A  |
|                        | X Walk 1 Slope (%)    | 9.8  |      | X Walk 2 Slope (%)          | 0.4  |
|                        | X Walk 1 X Slope (%)  | 6.8  |      | X Walk 2 X Slope (%)        | 10.0 |
| N/A                    | Ramp inside XWalk1?   | N/A  | N/A  | Ramp inside XWalk2?         | N/A  |
|                        | Road Slope (%)        | 9.5  | N/A  | Clear Space?                | N/A  |
|                        | Road X Slope (%)      | 3.7  | N/A  | Clear Space to XWalk (in)   | N/A  |
| N/A                    | Any Obstructions?     | N/A  | N/A  | Storm Grate/Utility Hazard? | N/A  |
|                        | Obstruction Type      |      | l    | Storm Grate/Utility Type    |      |
|                        |                       | N/A  |      |                             | N/A  |
|                        |                       |      | Yes  | Surface Condition? (G/P)    | Good |