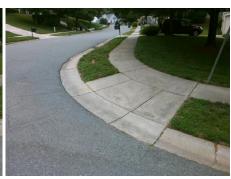

## Field Measurements/Component Compliance

Street 1 Name
Stop Condition-Street 2
Street 2 Name
Stop Condition-Street 1

SKYLINE DR StopSign SKYLINE DR None Possible Solutions:

Remove & Replace Curb Ramp With Two New Directional Ramps or Equivalent.

Surveyor Notes:

N/A

PROW/ADA:

Not Found, R304.5.1, R304.2.2, R304.5.3

Total Cost: \$ 3200.00

| Compliance Description |                       | Data | Comp | liance Description          | Data |
|------------------------|-----------------------|------|------|-----------------------------|------|
| N/A                    | Ramp Length (in)      | 50.0 | No   | Ramp Slope (%)              | 15.7 |
| No                     | Ramp Width (in)       | 44.0 | No   | Ramp XSlope (%)             | 12.5 |
| N/A                    | Flare Type LT         | N/A  | N/A  | Flare Type RT               | N/A  |
| N/A                    | Flare Slope LT (%)    | N/A  | N/A  | Flare Slope RT (%)          | N/A  |
| N/A                    | Flare Traversable LT? | N/A  | N/A  | Flare Traversable RT?       | N/A  |
| N/A                    | Landing Length (in)   | N/A  | N/A  | DWS Provided?               | N/A  |
| N/A                    | Landing Width (in)    | N/A  | N/A  | DWS Contrast?               | N/A  |
| N/A                    | Landing Slope (%)     | N/A  | N/A  | DWS Length (in)             | N/A  |
| N/A                    | Landing X Slope (%)   | N/A  | N/A  | DWS Full Width?             | N/A  |
| N/A                    | Landing Curb? (Y/N)   | N/A  | N/A  | DWS Offset (in)             | N/A  |
| N/A                    | Shared Landing?       | N/A  |      |                             |      |
| N/A                    | Gutter Ponding?       | N/A  | N/A  | Gutter Slope (%)            | N/A  |
| N/A                    | Gutter Lip Ht (in)    | N/A  | N/A  | Gutter X Slope (%)          | N/A  |
| N/A                    | Painted X Walk1?      | No   | N/A  | Painted X Walk2?            | No   |
|                        | X Walk 1 Direction    | To S |      | X Walk 2 Direction          | To E |
| N/A                    | X Walk 1 Width (in)   | N/A  | N/A  | X Walk 2 Width (in)         | N/A  |
|                        | X Walk 1 Slope (%)    | 9.8  |      | X Walk 2 Slope (%)          | 0.4  |
|                        | X Walk 1 X Slope (%)  | 6.8  |      | X Walk 2 X Slope (%)        | 10.0 |
| N/A                    | Ramp inside XWalk1?   | N/A  | N/A  | Ramp inside XWalk2?         | N/A  |
|                        | Road Slope (%)        | 9.5  | N/A  | Clear Space?                | N/A  |
|                        | Road X Slope (%)      | 3.7  | N/A  | Clear Space to XWalk (in)   | N/A  |
| N/A                    | Any Obstructions?     | N/A  | N/A  | Storm Grate/Utility Hazard? | N/A  |
|                        | Obstruction Type      |      | l    | Storm Grate/Utility Type    |      |
|                        |                       | N/A  |      |                             | N/A  |
|                        |                       |      | Yes  | Surface Condition? (G/P)    | Good |