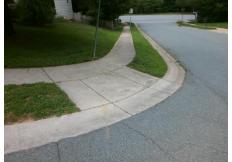

## Field Measurements/Component Compliance

Street 1 Name
Stop Condition-Street 2
Street 2 Name
Stop Condition-Street 1

SKYLINE DR StopSign SKYLINE DR None Possible Solutions:

Remove & Replace Curb Ramp With Two New Directional Ramps or Equivalent.

Surveyor Notes:

N/A

PROW/ADA:

Not Found, R304.5.1, R304.2.2, R304.5.3

Total Cost: \$ 3200.00

| Compliance Description |                       | Data | Comp | liance Description          | Data |
|------------------------|-----------------------|------|------|-----------------------------|------|
| N/A                    | Ramp Length (in)      | 50.0 | No   | Ramp Slope (%)              | 15.7 |
| No                     | Ramp Width (in)       | 44.0 | No   | Ramp XSlope (%)             | 12.5 |
| N/A                    | Flare Type LT         | N/A  | N/A  | Flare Type RT               | N/A  |
| N/A                    | Flare Slope LT (%)    | N/A  | N/A  | Flare Slope RT (%)          | N/A  |
| N/A                    | Flare Traversable LT? | N/A  | N/A  | Flare Traversable RT?       | N/A  |
| N/A                    | Landing Length (in)   | N/A  | N/A  | DWS Provided?               | N/A  |
| N/A                    | Landing Width (in)    | N/A  | N/A  | DWS Contrast?               | N/A  |
| N/A                    | Landing Slope (%)     | N/A  | N/A  | DWS Length (in)             | N/A  |
| N/A                    | Landing X Slope (%)   | N/A  | N/A  | DWS Full Width?             | N/A  |
| N/A                    | Landing Curb? (Y/N)   | N/A  | N/A  | DWS Offset (in)             | N/A  |
| N/A                    | Shared Landing?       | N/A  |      |                             |      |
| N/A                    | Gutter Ponding?       | N/A  | N/A  | Gutter Slope (%)            | N/A  |
| N/A                    | Gutter Lip Ht (in)    | N/A  | N/A  | Gutter X Slope (%)          | N/A  |
| N/A                    | Painted X Walk1?      | No   | N/A  | Painted X Walk2?            | No   |
|                        | X Walk 1 Direction    | To S |      | X Walk 2 Direction          | To E |
| N/A                    | X Walk 1 Width (in)   | N/A  | N/A  | X Walk 2 Width (in)         | N/A  |
|                        | X Walk 1 Slope (%)    | 9.8  |      | X Walk 2 Slope (%)          | 0.4  |
|                        | X Walk 1 X Slope (%)  | 6.8  |      | X Walk 2 X Slope (%)        | 10.0 |
| N/A                    | Ramp inside XWalk1?   | N/A  | N/A  | Ramp inside XWalk2?         | N/A  |
|                        | Road Slope (%)        | 9.5  | N/A  | Clear Space?                | N/A  |
|                        | Road X Slope (%)      | 3.7  | N/A  | Clear Space to XWalk (in)   | N/A  |
| N/A                    | Any Obstructions?     | N/A  | N/A  | Storm Grate/Utility Hazard? | N/A  |
|                        | Obstruction Type      |      | l    | Storm Grate/Utility Type    |      |
|                        |                       | N/A  |      |                             | N/A  |
|                        |                       |      | Yes  | Surface Condition? (G/P)    | Good |