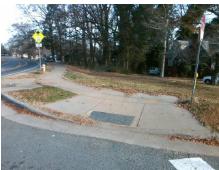

## **Access Compliance Report Public Rights-of-Way** (Curb Ramps)

Data

6.6

2.0

N/A

Good

Intersection ID: 31624 Main Street: BRADFORD DR **Cross Street: THOMASBORO DR** Location: NE **Overall Compliance: No Severity Score:** ADA ID: 3AD975C1CC40 Ramp Type: Perp Initial Pass/Fail: Fail 8.75

Ramp XSlope (%)

Flare Slope RT (%)

Data

73.0

43.0

N/A

N/A

THOMASBORO DR Street 1 Name Stop Condition-Street 2 StopSign N/A Street 2 Name Stop Condition-Street 1 N/A Possible Solutions: Compliance Description N/A Remove & Replace Entire Ramp. No Surveyor Notes: N/A PROW/ADA: Not Found, R304.5.1