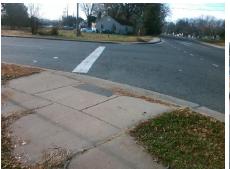

## **Access Compliance Report Public Rights-of-Way** (Curb Ramps)

Data

6.6

2.0

N/A

Good

Intersection ID: 31624 Main Street: BRADFORD DR **Cross Street: THOMASBORO DR** Location: NE **Overall Compliance: No Severity Score:** ADA ID: 3AD975C1CC40 Ramp Type: Perp Initial Pass/Fail: Fail 8.75

Ramp XSlope (%)

Flare Slope RT (%)

Data

73.0

43.0

N/A

N/A

THOMASBORO DR Street 1 Name Stop Condition-Street 2 StopSign N/A Street 2 Name Stop Condition-Street 1 N/A Possible Solutions: Compliance Description N/A Remove & Replace Entire Ramp. No Surveyor Notes: N/A PROW/ADA: Not Found, R304.5.1