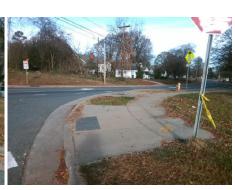

## **Access Compliance Report Public Rights-of-Way** (Curb Ramps)

Data

6.6

2.0

N/A

Good

Intersection ID: 31624 Main Street: BRADFORD DR **Cross Street: THOMASBORO DR** Location: NE **Overall Compliance: No Severity Score:** ADA ID: 3AD975C1CC40 Ramp Type: Perp Initial Pass/Fail: Fail 8.75

Ramp XSlope (%)

Flare Slope RT (%)

Data

73.0

43.0

N/A

N/A

THOMASBORO DR Street 1 Name Stop Condition-Street 2 StopSign N/A Street 2 Name Stop Condition-Street 1 N/A Possible Solutions: Compliance Description N/A Remove & Replace Entire Ramp. No Surveyor Notes: N/A PROW/ADA: Not Found, R304.5.1