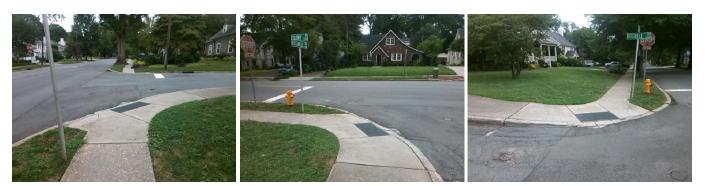

## Access Compliance Report Public Rights-of-Way (Curb Ramps)

|                                         |                        | •                            | -       | -                                       |                       |                   |                             |                             |      |
|-----------------------------------------|------------------------|------------------------------|---------|-----------------------------------------|-----------------------|-------------------|-----------------------------|-----------------------------|------|
| Intersection ID: 18058                  | Main Street: COLONY_RD |                              |         | Street:                                 | ROSWELL_AV            | Location:         | NE                          |                             |      |
| ADA ID: 3ADDDB5EB473                    | Ramp Ty                | Ramp Type: PerpDiag          |         |                                         | ail: Fail Overall (   | o Severity Score: | 25                          |                             |      |
| Codes/Mitigation Info/Possible Solution |                        |                              |         | Field Measurements/Component Compliance |                       |                   |                             |                             |      |
|                                         |                        | Possible Solutions:          |         | Compliance Description                  |                       |                   | Data Compliance Description |                             | Data |
|                                         |                        | Remove & Replace Curb Ramp \ | Nith    | N/A                                     | Ramp Length (in)      | 59.0              | Yes                         | Ramp Slope (%)              | 7.6  |
|                                         |                        | Two New Directional Ramps or |         | Yes                                     | Ramp Width (in)       | 48.0              | No                          | Ramp XSlope (%)             | 8.0  |
|                                         |                        | Equivalent.                  |         | N/A                                     | Flare Type LT         | N/A               | N/A                         | Flare Type RT               | N/A  |
|                                         |                        |                              |         | N/A                                     | Flare Slope LT (%)    | N/A               | N/A                         | Flare Slope RT (%)          | N/A  |
|                                         |                        |                              |         | N/A                                     | Flare Traversable LT? | N/A               | N/A                         | Flare Traversable RT?       | N/A  |
|                                         |                        |                              |         | N/A                                     | Landing Length (in)   | N/A               | N/A                         | DWS Provided?               | N/A  |
|                                         |                        | Surveyor Notes:              |         | N/A                                     | Landing Width (in)    | N/A               | N/A                         | DWS Contrast?               | N/A  |
|                                         |                        | N/A                          |         | N/A                                     | Landing Slope (%)     | N/A               | N/A                         | DWS Length (in)             | N/A  |
| A MONT R                                |                        |                              |         | N/A                                     | Landing X Slope (%)   | N/A               | N/A                         | DWS Full Width?             | N/A  |
| - Carlo - Carlos                        |                        |                              |         | N/A                                     | Landing Curb? (Y/N)   | N/A               | N/A                         | DWS Offset (in)             | N/A  |
|                                         |                        |                              |         | N/A                                     | Shared Landing?       | N/A               |                             |                             |      |
|                                         |                        | PROW/ADA:                    |         | N/A                                     | Gutter Ponding?       | N/A               | N/A                         | Gutter Slope (%)            | N/A  |
|                                         | 15 MONTO               | Not Found, R304.5.3          |         | N/A                                     | Gutter Lip Ht (in)    | N/A               | N/A                         | Gutter X Slope (%)          | N/A  |
|                                         | P Biggs 1              |                              |         | N/A                                     | Painted X Walk1?      | No                | N/A                         | Painted X Walk2?            | No   |
|                                         | - I AND THE A          |                              |         |                                         | X Walk 1 Direction    | To W              |                             | X Walk 2 Direction          | To S |
|                                         |                        |                              |         | N/A                                     | X Walk 1 Width (in)   | N/A               | N/A                         | X Walk 2 Width (in)         | N/A  |
| Street 1 Name                           | ROSWELL AV             | -                            |         |                                         | X Walk 1 Slope (%)    | 5.3               |                             | X Walk 2 Slope (%)          | 2.0  |
| Stop Condition-Street 2                 | StopSign               |                              |         |                                         | X Walk 1 X Slope (%)  | 8.7               |                             | X Walk 2 X Slope (%)        | 4.4  |
| Street 2 Name                           | COLONY RD              |                              |         | N/A                                     | Ramp inside XWalk1?   | N/A               | N/A                         | Ramp inside XWalk2?         | N/A  |
| Stop Condition-Street 1                 | StopSign               |                              |         |                                         | Road Slope (%)        | 7.2               | N/A                         | Clear Space?                | N/A  |
|                                         |                        |                              |         |                                         | Road X Slope (%)      | 1.3               | N/A                         | Clear Space to XWalk (in)   | N/A  |
|                                         |                        |                              |         | N/A                                     | Any Obstructions?     | N/A               | N/A                         | Storm Grate/Utility Hazard? | N/A  |
|                                         |                        | Total Cost: \$               | 3200.00 |                                         | Obstruction Type      |                   |                             | Storm Grate/Utility Type    |      |
|                                         |                        |                              |         |                                         |                       | N/A               |                             |                             | N/A  |
|                                         |                        |                              |         |                                         |                       |                   |                             |                             |      |