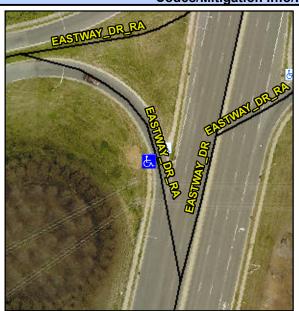

## Access Compliance Report Public Rights-of-Way (Curb Ramps)

Intersection ID: 43146 Main Street: EASTWAY\_DR Cross Street: EASTWAY\_DR\_RA Location: SW

ADA ID: 3ADE434C24D8 Ramp Type: Perp Initial Pass/Fail: Fail Overall Compliance: No Severity Score: 13.75

## Field Measurements/Component Compliance

Street 1 Name EASTWAY DR RA
Stop Condition-Street 2 None
Street 2 Name N/A
Stop Condition-Street 1 N/A

Total Cost: \$

| Compliance Description Data Compliance Description Data |                       |       |     |                             |      |
|---------------------------------------------------------|-----------------------|-------|-----|-----------------------------|------|
|                                                         |                       | Data  |     | liance Description          | Data |
| N/A                                                     | Ramp Length (in)      | 82.5  | No  | Ramp Slope (%)              | 8.5  |
| Yes                                                     | Ramp Width (in)       | 57.0  | Yes | Ramp XSlope (%)             | 3.7  |
| N/A                                                     | Flare Type LT         | N/A   | N/A | Flare Type RT               | N/A  |
| N/A                                                     | Flare Slope LT (%)    | N/A   | N/A | Flare Slope RT (%)          | N/A  |
| N/A                                                     | Flare Traversable LT? | N/A   | N/A | Flare Traversable RT?       | N/A  |
| N/A                                                     | Landing Length (in)   | N/A   | N/A | DWS Provided?               | N/A  |
| N/A                                                     | Landing Width (in)    | N/A   | N/A | DWS Contrast?               | N/A  |
| N/A                                                     | Landing Slope (%)     | N/A   | N/A | DWS Length (in)             | N/A  |
| N/A                                                     | Landing X Slope (%)   | N/A   | N/A | DWS Full Width?             | N/A  |
| N/A                                                     | Landing Curb? (Y/N)   | N/A   | N/A | DWS Offset (in)             | N/A  |
| N/A                                                     | Shared Landing?       | N/A   |     |                             |      |
| N/A                                                     | Gutter Ponding?       | N/A   | N/A | Gutter Slope (%)            | N/A  |
| N/A                                                     | Gutter Lip Ht (in)    | N/A   | N/A | Gutter X Slope (%)          | N/A  |
| N/A                                                     | Painted X Walk1?      | No    | N/A | Painted X Walk2?            | N/A  |
|                                                         | X Walk 1 Direction    | To NE |     | X Walk 2 Direction          | N/A  |
| N/A                                                     | X Walk 1 Width (in)   | N/A   | N/A | X Walk 2 Width (in)         | N/A  |
|                                                         | X Walk 1 Slope (%)    | 3.8   |     | X Walk 2 Slope (%)          | N/A  |
|                                                         | X Walk 1 X Slope (%)  | 3.8   |     | X Walk 2 X Slope (%)        | N/A  |
| N/A                                                     | Ramp inside XWalk1?   | N/A   | N/A | Ramp inside XWalk2?         | N/A  |
|                                                         | Road Slope (%)        | N/A   | N/A | Clear Space?                | N/A  |
|                                                         | Road X Slope (%)      | N/A   | N/A | Clear Space to XWalk (in)   | N/A  |
| N/A                                                     | Any Obstructions?     | N/A   | N/A | Storm Grate/Utility Hazard? | N/A  |
|                                                         | Obstruction Type      |       |     | Storm Grate/Utility Type    |      |
|                                                         |                       | N/A   |     |                             | N/A  |
|                                                         |                       |       | Yes | Surface Condition? (G/P)    | Good |
| V                                                       |                       |       | -   |                             |      |
|                                                         |                       |       |     |                             |      |