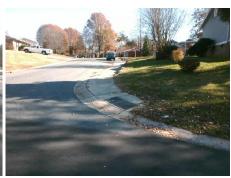

## Access Compliance Report Public Rights-of-Way (Curb Ramps)

Intersection ID: 6928 Main Street: CRAWFORD\_DR Cross Street: PLUMSTEAD\_RD Location: S

ADA ID: 3AE5FDD65D72 Ramp Type: Perp Initial Pass/Fail: Fail Overall Compliance: No Severity Score: 33.75