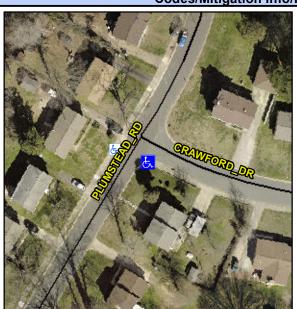

## Access Compliance Report Public Rights-of-Way (Curb Ramps)

Intersection ID: 6928 Main Street: CRAWFORD\_DR Cross Street: PLUMSTEAD\_RD Location: S

ADA ID: 3AE5FDD65D72 Ramp Type: Perp Initial Pass/Fail: Fail Overall Compliance: No Severity Score: 33.75