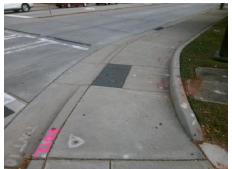

Total Cost: \$ 1600.00

| Field Measurements/Component Compliance |                      |       |     |                             |      |  |  |
|-----------------------------------------|----------------------|-------|-----|-----------------------------|------|--|--|
|                                         | liance Description   | Data  |     | liance Description          | Data |  |  |
| N/A                                     | Ramp Length LT (in)  | 56.5  | N/A | Ramp Length RT (in)         | 60.0 |  |  |
| Yes                                     | Ramp Width LT (in)   | 59.5  | Yes | Ramp Width RT (in)          | 58.0 |  |  |
| Yes                                     | Ramp Slope LT (%)    | 5.0   | No  | Ramp Slope RT (%)           | 9.8  |  |  |
| No                                      | Ramp XSlope LT (%)   | 2.7   | Yes | Ramp XSlope RT (%)          | 1.8  |  |  |
| N/A                                     | Landing Length (in)  | N/A   | N/A | DWS Provided?               | N/A  |  |  |
| N/A                                     | Landing Width (in)   | N/A   | N/A | DWS Contrast?               | N/A  |  |  |
| N/A                                     | Landing Slope (%)    | N/A   | N/A | DWS Length (in)             | N/A  |  |  |
| N/A                                     | Landing X Slope (%)  | N/A   | N/A | DWS Full Width?             | N/A  |  |  |
| N/A                                     | Landing Curb? (Y/N)  | N/A   | N/A | DWS Offset (in)             | N/A  |  |  |
| N/A                                     | Shared Landing?      | N/A   |     |                             |      |  |  |
| N/A                                     | Gutter Ponding?      | N/A   | N/A | Gutter Slope (%)            | N/A  |  |  |
| N/A                                     | Gutter Lip Ht (in)   | N/A   | N/A | Gutter X Slope (%)          | N/A  |  |  |
| N/A                                     | Painted X Walk1?     | Yes   | N/A | Painted X Walk2?            | N/A  |  |  |
|                                         | X Walk 1 Direction   | To NW |     | X Walk 2 Direction          | N/A  |  |  |
| N/A                                     | X Walk 1 Width (in)  | 106.0 | N/A | X Walk 2 Width (in)         | N/A  |  |  |
|                                         | X Walk 1 Slope (%)   | 3.4   |     | X Walk 2 Slope (%)          | N/A  |  |  |
|                                         | X Walk 1 X Slope (%) | 0.6   |     | X Walk 2 X Slope (%)        | N/A  |  |  |
| N/A                                     | Ramp inside XWalk1?  | Yes   | N/A | Ramp inside XWalk2?         | N/A  |  |  |
|                                         | Road Slope (%)       | N/A   | N/A | Clear Space?                | N/A  |  |  |
|                                         | Road X Slope (%)     | N/A   | N/A | Clear Space to XWalk (in)   | N/A  |  |  |
| N/A                                     | Any Obstructions?    | N/A   | N/A | Storm Grate/Utility Hazard? | N/A  |  |  |
|                                         | Obstruction Type     |       |     | Storm Grate/Utility Type    |      |  |  |
|                                         |                      | N/A   |     |                             | N/A  |  |  |
|                                         |                      |       | Yes | Surface Condition? (G/P)    | Good |  |  |
|                                         |                      |       | N/A | Curb Slope (%)              | 20.5 |  |  |
| MS / Eller                              |                      |       |     |                             |      |  |  |