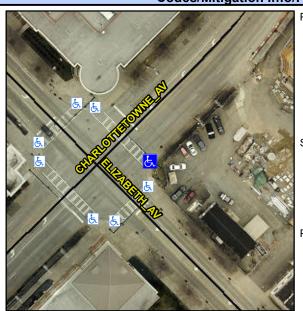

## Access Compliance Report Public Rights-of-Way (Curb Ramps)

Intersection ID: 13683 Main Street: ELIZABETH\_AV Cross Street: CHARLOTTETOWNE\_AV Location: E

ADA ID: 3AE672BC4998 Ramp Type: Para Initial Pass/Fail: Fail Overall Compliance: No Severity Score: 13.75

## Field Measurements/Component Compliance

Street 1 Name
CHARLOTTETOWNE AV
Stop Condition-Street 1
Signal
Street 2 Name
N/A
Stop Condition-Street 2
N/A

| Possible Solution             |          |  |  |
|-------------------------------|----------|--|--|
| Possible Solutions:           | <u>c</u> |  |  |
| Remove & Replace Entire Ramp. |          |  |  |
| ·                             | Y        |  |  |
|                               | Y        |  |  |
|                               | N        |  |  |
|                               | N        |  |  |
|                               | N        |  |  |
| Surveyor Notes:               | N        |  |  |
| N/A                           | N        |  |  |
|                               | N        |  |  |
|                               | N        |  |  |
|                               | N        |  |  |
| PROW/ADA:                     | N/       |  |  |
| R304.5.3, R304.3.2            | N        |  |  |
|                               | N        |  |  |
|                               |          |  |  |
|                               |          |  |  |