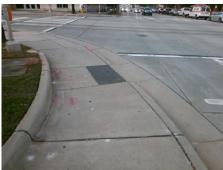

Total Cost: \$ 1600.00

| Field Measurements/Component Compliance |                      |       |     |                             |      |  |  |
|-----------------------------------------|----------------------|-------|-----|-----------------------------|------|--|--|
|                                         | liance Description   | Data  |     | liance Description          | Data |  |  |
| N/A                                     | Ramp Length LT (in)  | 56.5  | N/A | Ramp Length RT (in)         | 60.0 |  |  |
| Yes                                     | Ramp Width LT (in)   | 59.5  | Yes | Ramp Width RT (in)          | 58.0 |  |  |
| Yes                                     | Ramp Slope LT (%)    | 5.0   | No  | Ramp Slope RT (%)           | 9.8  |  |  |
| No                                      | Ramp XSlope LT (%)   | 2.7   | Yes | Ramp XSlope RT (%)          | 1.8  |  |  |
| N/A                                     | Landing Length (in)  | N/A   | N/A | DWS Provided?               | N/A  |  |  |
| N/A                                     | Landing Width (in)   | N/A   | N/A | DWS Contrast?               | N/A  |  |  |
| N/A                                     | Landing Slope (%)    | N/A   | N/A | DWS Length (in)             | N/A  |  |  |
| N/A                                     | Landing X Slope (%)  | N/A   | N/A | DWS Full Width?             | N/A  |  |  |
| N/A                                     | Landing Curb? (Y/N)  | N/A   | N/A | DWS Offset (in)             | N/A  |  |  |
| N/A                                     | Shared Landing?      | N/A   |     |                             |      |  |  |
| N/A                                     | Gutter Ponding?      | N/A   | N/A | Gutter Slope (%)            | N/A  |  |  |
| N/A                                     | Gutter Lip Ht (in)   | N/A   | N/A | Gutter X Slope (%)          | N/A  |  |  |
| N/A                                     | Painted X Walk1?     | Yes   | N/A | Painted X Walk2?            | N/A  |  |  |
|                                         | X Walk 1 Direction   | To NW |     | X Walk 2 Direction          | N/A  |  |  |
| N/A                                     | X Walk 1 Width (in)  | 106.0 | N/A | X Walk 2 Width (in)         | N/A  |  |  |
|                                         | X Walk 1 Slope (%)   | 3.4   |     | X Walk 2 Slope (%)          | N/A  |  |  |
|                                         | X Walk 1 X Slope (%) | 0.6   |     | X Walk 2 X Slope (%)        | N/A  |  |  |
| N/A                                     | Ramp inside XWalk1?  | Yes   | N/A | Ramp inside XWalk2?         | N/A  |  |  |
|                                         | Road Slope (%)       | N/A   | N/A | Clear Space?                | N/A  |  |  |
|                                         | Road X Slope (%)     | N/A   | N/A | Clear Space to XWalk (in)   | N/A  |  |  |
| N/A                                     | Any Obstructions?    | N/A   | N/A | Storm Grate/Utility Hazard? | N/A  |  |  |
|                                         | Obstruction Type     |       |     | Storm Grate/Utility Type    |      |  |  |
|                                         |                      | N/A   |     |                             | N/A  |  |  |
|                                         |                      |       | Yes | Surface Condition? (G/P)    | Good |  |  |
|                                         |                      |       | N/A | Curb Slope (%)              | 20.5 |  |  |
| MS / Eller                              |                      |       |     |                             |      |  |  |