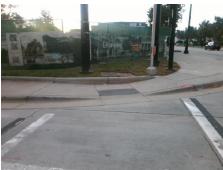

Total Cost: \$ 1600.00

| Field Measurements/Component Compliance |                      |       |     |                             |      |  |  |
|-----------------------------------------|----------------------|-------|-----|-----------------------------|------|--|--|
|                                         | liance Description   | Data  |     | liance Description          | Data |  |  |
| N/A                                     | Ramp Length LT (in)  | 56.5  | N/A | Ramp Length RT (in)         | 60.0 |  |  |
| Yes                                     | Ramp Width LT (in)   | 59.5  | Yes | Ramp Width RT (in)          | 58.0 |  |  |
| Yes                                     | Ramp Slope LT (%)    | 5.0   | No  | Ramp Slope RT (%)           | 9.8  |  |  |
| No                                      | Ramp XSlope LT (%)   | 2.7   | Yes | Ramp XSlope RT (%)          | 1.8  |  |  |
| N/A                                     | Landing Length (in)  | N/A   | N/A | DWS Provided?               | N/A  |  |  |
| N/A                                     | Landing Width (in)   | N/A   | N/A | DWS Contrast?               | N/A  |  |  |
| N/A                                     | Landing Slope (%)    | N/A   | N/A | DWS Length (in)             | N/A  |  |  |
| N/A                                     | Landing X Slope (%)  | N/A   | N/A | DWS Full Width?             | N/A  |  |  |
| N/A                                     | Landing Curb? (Y/N)  | N/A   | N/A | DWS Offset (in)             | N/A  |  |  |
| N/A                                     | Shared Landing?      | N/A   |     |                             |      |  |  |
| N/A                                     | Gutter Ponding?      | N/A   | N/A | Gutter Slope (%)            | N/A  |  |  |
| N/A                                     | Gutter Lip Ht (in)   | N/A   | N/A | Gutter X Slope (%)          | N/A  |  |  |
| N/A                                     | Painted X Walk1?     | Yes   | N/A | Painted X Walk2?            | N/A  |  |  |
|                                         | X Walk 1 Direction   | To NW |     | X Walk 2 Direction          | N/A  |  |  |
| N/A                                     | X Walk 1 Width (in)  | 106.0 | N/A | X Walk 2 Width (in)         | N/A  |  |  |
|                                         | X Walk 1 Slope (%)   | 3.4   |     | X Walk 2 Slope (%)          | N/A  |  |  |
|                                         | X Walk 1 X Slope (%) | 0.6   |     | X Walk 2 X Slope (%)        | N/A  |  |  |
| N/A                                     | Ramp inside XWalk1?  | Yes   | N/A | Ramp inside XWalk2?         | N/A  |  |  |
|                                         | Road Slope (%)       | N/A   | N/A | Clear Space?                | N/A  |  |  |
|                                         | Road X Slope (%)     | N/A   | N/A | Clear Space to XWalk (in)   | N/A  |  |  |
| N/A                                     | Any Obstructions?    | N/A   | N/A | Storm Grate/Utility Hazard? | N/A  |  |  |
|                                         | Obstruction Type     |       |     | Storm Grate/Utility Type    |      |  |  |
|                                         |                      | N/A   |     |                             | N/A  |  |  |
|                                         |                      |       | Yes | Surface Condition? (G/P)    | Good |  |  |
|                                         |                      |       | N/A | Curb Slope (%)              | 20.5 |  |  |
| MS / Eller                              |                      |       |     |                             |      |  |  |