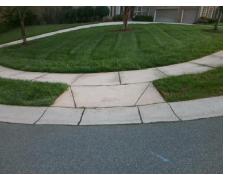

## Field Measurements/Component Compliance

Street 1 Name
Stop Condition-Street 2
Street 2 Name
Stop Condition-Street 1

HARCOMBE DR None LISSADELL CR StopSign Possible Solutions:

Remove & Replace Curb Ramp With Two New Directional Ramps or Equivalent.

Surveyor Notes:

N/A

PROW/ADA:

Not Found, R304.5.3

Total Cost: \$ 3200.00

| Compliance Description |                         | Data  | Compliance Description |                             | Data  |
|------------------------|-------------------------|-------|------------------------|-----------------------------|-------|
| N/A                    | A Ramp Length (in)      | 45.5  | Yes                    | Ramp Slope (%)              | 8.0   |
| Ye                     | s Ramp Width (in)       | 50.5  | No                     | Ramp XSlope (%)             | 11.2  |
| N/A                    | A Flare Type LT         | N/A   | N/A                    | Flare Type RT               | N/A   |
| N/A                    | A Flare Slope LT (%)    | N/A   | N/A                    | Flare Slope RT (%)          | N/A   |
| N/A                    | A Flare Traversable LT? | N/A   | N/A                    | Flare Traversable RT?       | N/A   |
| N/A                    | A Landing Length (in)   | N/A   | N/A                    | DWS Provided?               | N/A   |
| N/A                    | A Landing Width (in)    | N/A   | N/A                    | DWS Contrast?               | N/A   |
| N/A                    | A Landing Slope (%)     | N/A   | N/A                    | DWS Length (in)             | N/A   |
| N/A                    | A Landing X Slope (%)   | N/A   | N/A                    | DWS Full Width?             | N/A   |
| N/A                    | A Landing Curb? (Y/N)   | N/A   | N/A                    | DWS Offset (in)             | N/A   |
| N/A                    | A Shared Landing?       | N/A   |                        |                             |       |
| N/A                    | A Gutter Ponding?       | N/A   | N/A                    | Gutter Slope (%)            | N/A   |
| N/A                    | A Gutter Lip Ht (in)    | N/A   | N/A                    | Gutter X Slope (%)          | N/A   |
| N/A                    | A Painted X Walk1?      | No    | N/A                    | Painted X Walk2?            | No    |
|                        | X Walk 1 Direction      | To SW |                        | X Walk 2 Direction          | To SE |
| N/A                    | X Walk 1 Width (in)     | N/A   | N/A                    | X Walk 2 Width (in)         | N/A   |
|                        | X Walk 1 Slope (%)      | 0.3   |                        | X Walk 2 Slope (%)          | 6.7   |
|                        | X Walk 1 X Slope (%)    | 7.5   |                        | X Walk 2 X Slope (%)        | 1.4   |
| N/A                    | A Ramp inside XWalk1?   | N/A   | N/A                    | Ramp inside XWalk2?         | N/A   |
|                        | Road Slope (%)          | 8.7   | N/A                    | Clear Space?                | N/A   |
|                        | Road X Slope (%)        | 1.3   | N/A                    | Clear Space to XWalk (in)   | N/A   |
| N/A                    | A Any Obstructions?     | N/A   | N/A                    | Storm Grate/Utility Hazard? | N/A   |
|                        | Obstruction Type        |       |                        | Storm Grate/Utility Type    |       |
|                        |                         | N/A   |                        |                             | N/A   |
|                        |                         |       | Yes                    | Surface Condition? (G/P)    | Good  |