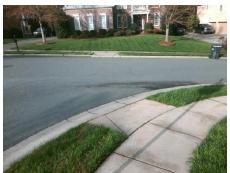

## Field Measurements/Component Compliance

Street 1 Name
Stop Condition-Street 2
Street 2 Name
Stop Condition-Street 1

HARCOMBE DR None LISSADELL CR StopSign Possible Solutions:

Remove & Replace Curb Ramp With Two New Directional Ramps or Equivalent.

Surveyor Notes:

N/A

PROW/ADA:

Not Found, R304.5.3

Total Cost: \$ 3200.00

| Compliance Description |                         | Data  | Compliance Description |                             | Data  |
|------------------------|-------------------------|-------|------------------------|-----------------------------|-------|
| N/A                    | A Ramp Length (in)      | 45.5  | Yes                    | Ramp Slope (%)              | 8.0   |
| Ye                     | s Ramp Width (in)       | 50.5  | No                     | Ramp XSlope (%)             | 11.2  |
| N/A                    | A Flare Type LT         | N/A   | N/A                    | Flare Type RT               | N/A   |
| N/A                    | A Flare Slope LT (%)    | N/A   | N/A                    | Flare Slope RT (%)          | N/A   |
| N/A                    | A Flare Traversable LT? | N/A   | N/A                    | Flare Traversable RT?       | N/A   |
| N/A                    | A Landing Length (in)   | N/A   | N/A                    | DWS Provided?               | N/A   |
| N/A                    | A Landing Width (in)    | N/A   | N/A                    | DWS Contrast?               | N/A   |
| N/A                    | A Landing Slope (%)     | N/A   | N/A                    | DWS Length (in)             | N/A   |
| N/A                    | A Landing X Slope (%)   | N/A   | N/A                    | DWS Full Width?             | N/A   |
| N/A                    | A Landing Curb? (Y/N)   | N/A   | N/A                    | DWS Offset (in)             | N/A   |
| N/A                    | A Shared Landing?       | N/A   |                        |                             |       |
| N/A                    | A Gutter Ponding?       | N/A   | N/A                    | Gutter Slope (%)            | N/A   |
| N/A                    | A Gutter Lip Ht (in)    | N/A   | N/A                    | Gutter X Slope (%)          | N/A   |
| N/A                    | A Painted X Walk1?      | No    | N/A                    | Painted X Walk2?            | No    |
|                        | X Walk 1 Direction      | To SW |                        | X Walk 2 Direction          | To SE |
| N/A                    | X Walk 1 Width (in)     | N/A   | N/A                    | X Walk 2 Width (in)         | N/A   |
|                        | X Walk 1 Slope (%)      | 0.3   |                        | X Walk 2 Slope (%)          | 6.7   |
|                        | X Walk 1 X Slope (%)    | 7.5   |                        | X Walk 2 X Slope (%)        | 1.4   |
| N/A                    | A Ramp inside XWalk1?   | N/A   | N/A                    | Ramp inside XWalk2?         | N/A   |
|                        | Road Slope (%)          | 8.7   | N/A                    | Clear Space?                | N/A   |
|                        | Road X Slope (%)        | 1.3   | N/A                    | Clear Space to XWalk (in)   | N/A   |
| N/A                    | A Any Obstructions?     | N/A   | N/A                    | Storm Grate/Utility Hazard? | N/A   |
|                        | Obstruction Type        |       |                        | Storm Grate/Utility Type    |       |
|                        |                         | N/A   |                        |                             | N/A   |
|                        |                         |       | Yes                    | Surface Condition? (G/P)    | Good  |