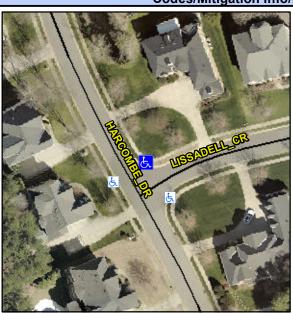

## Access Compliance Report Public Rights-of-Way (Curb Ramps)

Intersection ID: 45221Main Street:HARCOMBE\_DRCross Street:LISSADELL\_CRLocation:NEADA ID: 3AED4F255E1BRamp Type:PerpDiagInitial Pass/Fail:FailOverall Compliance:NoSeverity Score:25