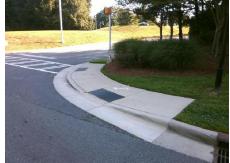

## Field Measurements/Component Compliance

Street 1 Name IBM DR
Stop Condition-Street 2 None
Street 2 Name N/A
Stop Condition-Street 1 N/A

Possible Solutions:

Remove & Replace Entire Ramp.

Surveyor Notes:

N/A

PROW/ADA:

Not Found, R304.5.1

Total Cost: \$ 1850.00

| r leid Measurements/Component Compilance |                        |                       |      |                        |                             |      |
|------------------------------------------|------------------------|-----------------------|------|------------------------|-----------------------------|------|
|                                          | Compliance Description |                       | Data | Compliance Description |                             | Data |
|                                          | N/A                    | Ramp Length (in)      | 59.0 | Yes                    | Ramp Slope (%)              | 7.4  |
|                                          | No                     | Ramp Width (in)       | 47.0 | Yes                    | Ramp XSlope (%)             | 1.2  |
|                                          | N/A                    | Flare Type LT         | N/A  | N/A                    | Flare Type RT               | N/A  |
|                                          | N/A                    | Flare Slope LT (%)    | N/A  | N/A                    | Flare Slope RT (%)          | N/A  |
|                                          | N/A                    | Flare Traversable LT? | N/A  | N/A                    | Flare Traversable RT?       | N/A  |
|                                          | N/A                    | Landing Length (in)   | N/A  | N/A                    | DWS Provided?               | N/A  |
|                                          | N/A                    | Landing Width (in)    | N/A  | N/A                    | DWS Contrast?               | N/A  |
|                                          | N/A                    | Landing Slope (%)     | N/A  | N/A                    | DWS Length (in)             | N/A  |
|                                          | N/A                    | Landing X Slope (%)   | N/A  | N/A                    | DWS Full Width?             | N/A  |
|                                          | N/A                    | Landing Curb? (Y/N)   | N/A  | N/A                    | DWS Offset (in)             | N/A  |
|                                          | N/A                    | Shared Landing?       | N/A  |                        |                             |      |
|                                          | N/A                    | Gutter Ponding?       | N/A  | N/A                    | Gutter Slope (%)            | N/A  |
|                                          | N/A                    | Gutter Lip Ht (in)    | N/A  | N/A                    | Gutter X Slope (%)          | N/A  |
|                                          | N/A                    | Painted X Walk1?      | No   | N/A                    | Painted X Walk2?            | N/A  |
|                                          |                        | X Walk 1 Direction    | To W |                        | X Walk 2 Direction          | N/A  |
|                                          | N/A                    | X Walk 1 Width (in)   | N/A  | N/A                    | X Walk 2 Width (in)         | N/A  |
|                                          |                        | X Walk 1 Slope (%)    | 5.5  |                        | X Walk 2 Slope (%)          | N/A  |
|                                          |                        | X Walk 1 X Slope (%)  | 2.2  |                        | X Walk 2 X Slope (%)        | N/A  |
|                                          | N/A                    | Ramp inside XWalk1?   | N/A  | N/A                    | Ramp inside XWalk2?         | N/A  |
|                                          |                        | Road Slope (%)        | N/A  | N/A                    | Clear Space?                | N/A  |
|                                          |                        | Road X Slope (%)      | N/A  | N/A                    | Clear Space to XWalk (in)   | N/A  |
|                                          | N/A                    | Any Obstructions?     | N/A  | N/A                    | Storm Grate/Utility Hazard? | N/A  |
|                                          |                        | Obstruction Type      |      |                        | Storm Grate/Utility Type    |      |
|                                          |                        |                       | N/A  |                        |                             | N/A  |
|                                          |                        |                       |      |                        |                             |      |