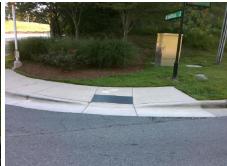

## Field Measurements/Component Compliance

Street 1 Name IBM DR
Stop Condition-Street 2 None
Street 2 Name N/A
Stop Condition-Street 1 N/A

Possible Solutions:

Remove & Replace Entire Ramp.

Surveyor Notes:

N/A

PROW/ADA:

Not Found, R304.5.1

Total Cost: \$ 1850.00

| r leid Measurements/Component Compilance |                        |                       |      |                        |                             |      |
|------------------------------------------|------------------------|-----------------------|------|------------------------|-----------------------------|------|
|                                          | Compliance Description |                       | Data | Compliance Description |                             | Data |
|                                          | N/A                    | Ramp Length (in)      | 59.0 | Yes                    | Ramp Slope (%)              | 7.4  |
|                                          | No                     | Ramp Width (in)       | 47.0 | Yes                    | Ramp XSlope (%)             | 1.2  |
|                                          | N/A                    | Flare Type LT         | N/A  | N/A                    | Flare Type RT               | N/A  |
|                                          | N/A                    | Flare Slope LT (%)    | N/A  | N/A                    | Flare Slope RT (%)          | N/A  |
|                                          | N/A                    | Flare Traversable LT? | N/A  | N/A                    | Flare Traversable RT?       | N/A  |
|                                          | N/A                    | Landing Length (in)   | N/A  | N/A                    | DWS Provided?               | N/A  |
|                                          | N/A                    | Landing Width (in)    | N/A  | N/A                    | DWS Contrast?               | N/A  |
|                                          | N/A                    | Landing Slope (%)     | N/A  | N/A                    | DWS Length (in)             | N/A  |
|                                          | N/A                    | Landing X Slope (%)   | N/A  | N/A                    | DWS Full Width?             | N/A  |
|                                          | N/A                    | Landing Curb? (Y/N)   | N/A  | N/A                    | DWS Offset (in)             | N/A  |
|                                          | N/A                    | Shared Landing?       | N/A  |                        |                             |      |
|                                          | N/A                    | Gutter Ponding?       | N/A  | N/A                    | Gutter Slope (%)            | N/A  |
|                                          | N/A                    | Gutter Lip Ht (in)    | N/A  | N/A                    | Gutter X Slope (%)          | N/A  |
|                                          | N/A                    | Painted X Walk1?      | No   | N/A                    | Painted X Walk2?            | N/A  |
|                                          |                        | X Walk 1 Direction    | To W |                        | X Walk 2 Direction          | N/A  |
|                                          | N/A                    | X Walk 1 Width (in)   | N/A  | N/A                    | X Walk 2 Width (in)         | N/A  |
|                                          |                        | X Walk 1 Slope (%)    | 5.5  |                        | X Walk 2 Slope (%)          | N/A  |
|                                          |                        | X Walk 1 X Slope (%)  | 2.2  |                        | X Walk 2 X Slope (%)        | N/A  |
|                                          | N/A                    | Ramp inside XWalk1?   | N/A  | N/A                    | Ramp inside XWalk2?         | N/A  |
|                                          |                        | Road Slope (%)        | N/A  | N/A                    | Clear Space?                | N/A  |
|                                          |                        | Road X Slope (%)      | N/A  | N/A                    | Clear Space to XWalk (in)   | N/A  |
|                                          | N/A                    | Any Obstructions?     | N/A  | N/A                    | Storm Grate/Utility Hazard? | N/A  |
|                                          |                        | Obstruction Type      |      |                        | Storm Grate/Utility Type    |      |
|                                          |                        |                       | N/A  |                        |                             | N/A  |
|                                          |                        |                       |      |                        |                             |      |