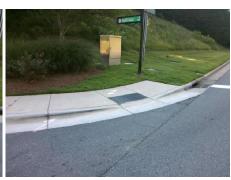

## Field Measurements/Component Compliance

Street 1 Name IBM DR
Stop Condition-Street 2 None
Street 2 Name N/A
Stop Condition-Street 1 N/A

Possible Solutions:

Remove & Replace Entire Ramp.

Surveyor Notes:

N/A

PROW/ADA:

Not Found, R304.5.1

Total Cost: \$ 1850.00

| r leid Measurements/Component Compilance |                        |                       |      |                        |                             |      |
|------------------------------------------|------------------------|-----------------------|------|------------------------|-----------------------------|------|
|                                          | Compliance Description |                       | Data | Compliance Description |                             | Data |
|                                          | N/A                    | Ramp Length (in)      | 59.0 | Yes                    | Ramp Slope (%)              | 7.4  |
|                                          | No                     | Ramp Width (in)       | 47.0 | Yes                    | Ramp XSlope (%)             | 1.2  |
|                                          | N/A                    | Flare Type LT         | N/A  | N/A                    | Flare Type RT               | N/A  |
|                                          | N/A                    | Flare Slope LT (%)    | N/A  | N/A                    | Flare Slope RT (%)          | N/A  |
|                                          | N/A                    | Flare Traversable LT? | N/A  | N/A                    | Flare Traversable RT?       | N/A  |
|                                          | N/A                    | Landing Length (in)   | N/A  | N/A                    | DWS Provided?               | N/A  |
|                                          | N/A                    | Landing Width (in)    | N/A  | N/A                    | DWS Contrast?               | N/A  |
|                                          | N/A                    | Landing Slope (%)     | N/A  | N/A                    | DWS Length (in)             | N/A  |
|                                          | N/A                    | Landing X Slope (%)   | N/A  | N/A                    | DWS Full Width?             | N/A  |
|                                          | N/A                    | Landing Curb? (Y/N)   | N/A  | N/A                    | DWS Offset (in)             | N/A  |
|                                          | N/A                    | Shared Landing?       | N/A  |                        |                             |      |
|                                          | N/A                    | Gutter Ponding?       | N/A  | N/A                    | Gutter Slope (%)            | N/A  |
|                                          | N/A                    | Gutter Lip Ht (in)    | N/A  | N/A                    | Gutter X Slope (%)          | N/A  |
|                                          | N/A                    | Painted X Walk1?      | No   | N/A                    | Painted X Walk2?            | N/A  |
|                                          |                        | X Walk 1 Direction    | To W |                        | X Walk 2 Direction          | N/A  |
|                                          | N/A                    | X Walk 1 Width (in)   | N/A  | N/A                    | X Walk 2 Width (in)         | N/A  |
|                                          |                        | X Walk 1 Slope (%)    | 5.5  |                        | X Walk 2 Slope (%)          | N/A  |
|                                          |                        | X Walk 1 X Slope (%)  | 2.2  |                        | X Walk 2 X Slope (%)        | N/A  |
|                                          | N/A                    | Ramp inside XWalk1?   | N/A  | N/A                    | Ramp inside XWalk2?         | N/A  |
|                                          |                        | Road Slope (%)        | N/A  | N/A                    | Clear Space?                | N/A  |
|                                          |                        | Road X Slope (%)      | N/A  | N/A                    | Clear Space to XWalk (in)   | N/A  |
|                                          | N/A                    | Any Obstructions?     | N/A  | N/A                    | Storm Grate/Utility Hazard? | N/A  |
|                                          |                        | Obstruction Type      |      |                        | Storm Grate/Utility Type    |      |
|                                          |                        |                       | N/A  |                        |                             | N/A  |
|                                          |                        |                       |      |                        |                             |      |