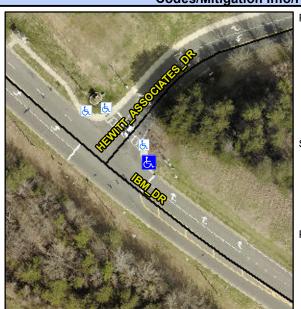

## Access Compliance Report Public Rights-of-Way (Curb Ramps)

Intersection ID: 48161 Main Street: HEWITT\_ASSOCIATES\_DR Cross Street: IBM\_DR Location: E

ADA ID: 3AF2184B86FB Ramp Type: Perp Initial Pass/Fail: Fail Overall Compliance: No Severity Score: 8.75

## Field Measurements/Component Compliance

Street 1 Name IBM DR
Stop Condition-Street 2 None
Street 2 Name N/A
Stop Condition-Street 1 N/A

Possible Solutions:

Remove & Replace Entire Ramp.

Surveyor Notes: