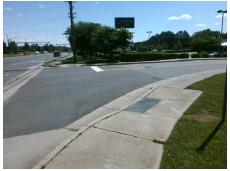

## Access Compliance Report Public Rights-of-Way (Curb Ramps)

Intersection ID: 48416Main Street: YORK\_CROSSING\_DRCross Street: S\_TRYON\_STLocation: SWADA ID: 3AF50E019618Ramp Type: PerpInitial Pass/Fail: Fail Overall Compliance: No Severity Score: 12.5

## Field Measurements/Component Compliance

Street 1 Name

YORK CROSSING DR

Stop Condition-Street 2

StopSign

Street 2 Name

N/A

Stop Condition-Street 1

| Fleid Measurements/Component Compliance |                       |       |                        |                             |      |
|-----------------------------------------|-----------------------|-------|------------------------|-----------------------------|------|
| Compliance Description                  |                       | Data  | Compliance Description |                             | Data |
| N/A                                     | Ramp Length (in)      | 59.0  | Yes                    | Ramp Slope (%)              | 7.6  |
| Yes                                     | Ramp Width (in)       | 48.0  | No                     | Ramp XSlope (%)             | 5.5  |
| N/A                                     | Flare Type LT         | N/A   | N/A                    | Flare Type RT               | N/A  |
| N/A                                     | Flare Slope LT (%)    | N/A   | N/A                    | Flare Slope RT (%)          | N/A  |
| N/A                                     | Flare Traversable LT? | N/A   | N/A                    | Flare Traversable RT?       | N/A  |
| N/A                                     | Landing Length (in)   | N/A   | N/A                    | DWS Provided?               | N/A  |
| N/A                                     | Landing Width (in)    | N/A   | N/A                    | DWS Contrast?               | N/A  |
| N/A                                     | Landing Slope (%)     | N/A   | N/A                    | DWS Length (in)             | N/A  |
| N/A                                     | Landing X Slope (%)   | N/A   | N/A                    | DWS Full Width?             | N/A  |
| N/A                                     | Landing Curb? (Y/N)   | N/A   | N/A                    | DWS Offset (in)             | N/A  |
| N/A                                     | Shared Landing?       | N/A   |                        |                             |      |
| N/A                                     | Gutter Ponding?       | N/A   | N/A                    | Gutter Slope (%)            | N/A  |
| N/A                                     | Gutter Lip Ht (in)    | N/A   | N/A                    | Gutter X Slope (%)          | N/A  |
| N/A                                     | Painted X Walk1?      | No    | N/A                    | Painted X Walk2?            | N/A  |
|                                         | X Walk 1 Direction    | To NE |                        | X Walk 2 Direction          | N/A  |
| N/A                                     | X Walk 1 Width (in)   | N/A   | N/A                    | X Walk 2 Width (in)         | N/A  |
|                                         | X Walk 1 Slope (%)    | 1.8   |                        | X Walk 2 Slope (%)          | N/A  |
|                                         | X Walk 1 X Slope (%)  | 4.0   |                        | X Walk 2 X Slope (%)        | N/A  |
| N/A                                     | Ramp inside XWalk1?   | N/A   | N/A                    | Ramp inside XWalk2?         | N/A  |
|                                         | Road Slope (%)        | N/A   | N/A                    | Clear Space?                | N/A  |
|                                         | Road X Slope (%)      | N/A   | N/A                    | Clear Space to XWalk (in)   | N/A  |
| N/A                                     | Any Obstructions?     | N/A   | N/A                    | Storm Grate/Utility Hazard? | N/A  |
|                                         | Obstruction Type      |       |                        | Storm Grate/Utility Type    |      |
|                                         |                       | N/A   |                        |                             | N/A  |
|                                         |                       |       | Yes                    | Surface Condition? (G/P)    | Good |