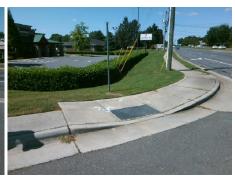

## Access Compliance Report Public Rights-of-Way (Curb Ramps)

Intersection ID: 48416Main Street: YORK\_CROSSING\_DRCross Street: S\_TRYON\_STLocation: SWADA ID: 3AF50E019618Ramp Type: PerpInitial Pass/Fail: Fail Overall Compliance: No Severity Score: 12.5

## Field Measurements/Component Compliance

Street 1 Name

YORK CROSSING DR

Stop Condition-Street 2

StopSign

Street 2 Name

N/A

Stop Condition-Street 1

| Fleid Measurements/Component Compliance |                       |       |                        |                             |      |
|-----------------------------------------|-----------------------|-------|------------------------|-----------------------------|------|
| Compliance Description                  |                       | Data  | Compliance Description |                             | Data |
| N/A                                     | Ramp Length (in)      | 59.0  | Yes                    | Ramp Slope (%)              | 7.6  |
| Yes                                     | Ramp Width (in)       | 48.0  | No                     | Ramp XSlope (%)             | 5.5  |
| N/A                                     | Flare Type LT         | N/A   | N/A                    | Flare Type RT               | N/A  |
| N/A                                     | Flare Slope LT (%)    | N/A   | N/A                    | Flare Slope RT (%)          | N/A  |
| N/A                                     | Flare Traversable LT? | N/A   | N/A                    | Flare Traversable RT?       | N/A  |
| N/A                                     | Landing Length (in)   | N/A   | N/A                    | DWS Provided?               | N/A  |
| N/A                                     | Landing Width (in)    | N/A   | N/A                    | DWS Contrast?               | N/A  |
| N/A                                     | Landing Slope (%)     | N/A   | N/A                    | DWS Length (in)             | N/A  |
| N/A                                     | Landing X Slope (%)   | N/A   | N/A                    | DWS Full Width?             | N/A  |
| N/A                                     | Landing Curb? (Y/N)   | N/A   | N/A                    | DWS Offset (in)             | N/A  |
| N/A                                     | Shared Landing?       | N/A   |                        |                             |      |
| N/A                                     | Gutter Ponding?       | N/A   | N/A                    | Gutter Slope (%)            | N/A  |
| N/A                                     | Gutter Lip Ht (in)    | N/A   | N/A                    | Gutter X Slope (%)          | N/A  |
| N/A                                     | Painted X Walk1?      | No    | N/A                    | Painted X Walk2?            | N/A  |
|                                         | X Walk 1 Direction    | To NE |                        | X Walk 2 Direction          | N/A  |
| N/A                                     | X Walk 1 Width (in)   | N/A   | N/A                    | X Walk 2 Width (in)         | N/A  |
|                                         | X Walk 1 Slope (%)    | 1.8   |                        | X Walk 2 Slope (%)          | N/A  |
|                                         | X Walk 1 X Slope (%)  | 4.0   |                        | X Walk 2 X Slope (%)        | N/A  |
| N/A                                     | Ramp inside XWalk1?   | N/A   | N/A                    | Ramp inside XWalk2?         | N/A  |
|                                         | Road Slope (%)        | N/A   | N/A                    | Clear Space?                | N/A  |
|                                         | Road X Slope (%)      | N/A   | N/A                    | Clear Space to XWalk (in)   | N/A  |
| N/A                                     | Any Obstructions?     | N/A   | N/A                    | Storm Grate/Utility Hazard? | N/A  |
|                                         | Obstruction Type      |       |                        | Storm Grate/Utility Type    |      |
|                                         |                       | N/A   |                        |                             | N/A  |
|                                         |                       |       | Yes                    | Surface Condition? (G/P)    | Good |