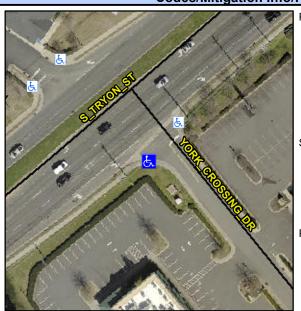

## Access Compliance Report Public Rights-of-Way (Curb Ramps)

Intersection ID: 48416Main Street: YORK\_CROSSING\_DRCross Street: S\_TRYON\_STLocation: SWADA ID: 3AF50E019618Ramp Type: PerpInitial Pass/Fail: Fail Overall Compliance: No Severity Score: 12.5