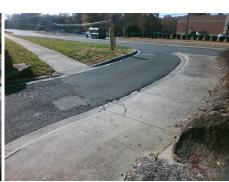

Total Cost:

3400.00

| Field Measurements/Component Compliance |                       |      |       |       |                         |      |  |  |
|-----------------------------------------|-----------------------|------|-------|-------|-------------------------|------|--|--|
| Compliance Description                  |                       | Data | Compl | iance | Description             | Data |  |  |
| N/A                                     | Ramp Length (in)      | 70.0 | No    | Ramp  | Slope (%)               | 9.5  |  |  |
| Yes                                     | Ramp Width (in)       | 62.0 | Yes   | Ramp  | XSlope (%)              | 2.8  |  |  |
| N/A                                     | Flare Type LT         | N/A  | N/A   | Flare | Type RT                 | N/A  |  |  |
| N/A                                     | Flare Slope LT (%)    | N/A  | N/A   | Flare | Slope RT (%)            | N/A  |  |  |
| N/A                                     | Flare Traversable LT? | N/A  | N/A   | Flare | Traversable RT?         | N/A  |  |  |
| N/A                                     | Landing Length (in)   | N/A  | N/A   | DWS   | Provided?               | N/A  |  |  |
| N/A                                     | Landing Width (in)    | N/A  | N/A   | DWS   | Contrast?               | N/A  |  |  |
| N/A                                     | Landing Slope (%)     | N/A  | N/A   | DWS   | Length (in)             | N/A  |  |  |
| N/A                                     | Landing X Slope (%)   | N/A  | N/A   | DWS   | Full Width?             | N/A  |  |  |
| N/A                                     | Landing Curb? (Y/N)   | N/A  | N/A   | DWS   | Offset (in)             | N/A  |  |  |
| N/A                                     | Shared Landing?       | N/A  |       |       |                         |      |  |  |
| N/A                                     | Gutter Ponding?       | N/A  | N/A   | Gutte | r Slope (%)             | N/A  |  |  |
| N/A                                     | Gutter Lip Ht (in)    | N/A  | N/A   | Gutte | er X Slope (%)          | N/A  |  |  |
| N/A                                     | Painted X Walk1?      | No   | N/A   | Paint | ed X Walk2?             | N/A  |  |  |
|                                         | X Walk 1 Direction    | To S |       | X Wa  | lk 2 Direction          | N/A  |  |  |
| N/A                                     | X Walk 1 Width (in)   | N/A  | N/A   | X Wa  | lk 2 Width (in)         | N/A  |  |  |
|                                         | X Walk 1 Slope (%)    | 0.3  |       | X Wa  | lk 2 Slope (%)          | N/A  |  |  |
|                                         | X Walk 1 X Slope (%)  | 5.4  |       | X Wa  | lk 2 X Slope (%)        | N/A  |  |  |
| N/A                                     | Ramp inside XWalk1?   | N/A  | N/A   | Ram   | inside XWalk2?          | N/A  |  |  |
|                                         | Road Slope (%)        | N/A  | N/A   | Clear | Space?                  | N/A  |  |  |
|                                         | Road X Slope (%)      | N/A  | N/A   | Clear | Space to XWalk (in)     | N/A  |  |  |
| N/A                                     | Any Obstructions?     | N/A  | N/A   | Storn | n Grate/Utility Hazard? | N/A  |  |  |
|                                         | Obstruction Type      |      |       | Storn | n Grate/Utility Type    |      |  |  |
|                                         |                       | N/A  |       |       |                         | N/A  |  |  |
|                                         |                       |      | Yes   | Surfa | ce Condition? (G/P)     | Good |  |  |