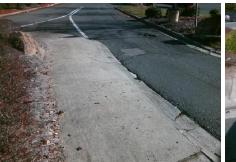

Total Cost:

3400.00

| Field Measurements/Component Compliance |                       |      |       |       |                         |      |  |  |
|-----------------------------------------|-----------------------|------|-------|-------|-------------------------|------|--|--|
| Compliance Description                  |                       | Data | Compl | iance | Description             | Data |  |  |
| N/A                                     | Ramp Length (in)      | 70.0 | No    | Ramp  | Slope (%)               | 9.5  |  |  |
| Yes                                     | Ramp Width (in)       | 62.0 | Yes   | Ramp  | XSlope (%)              | 2.8  |  |  |
| N/A                                     | Flare Type LT         | N/A  | N/A   | Flare | Type RT                 | N/A  |  |  |
| N/A                                     | Flare Slope LT (%)    | N/A  | N/A   | Flare | Slope RT (%)            | N/A  |  |  |
| N/A                                     | Flare Traversable LT? | N/A  | N/A   | Flare | Traversable RT?         | N/A  |  |  |
| N/A                                     | Landing Length (in)   | N/A  | N/A   | DWS   | Provided?               | N/A  |  |  |
| N/A                                     | Landing Width (in)    | N/A  | N/A   | DWS   | Contrast?               | N/A  |  |  |
| N/A                                     | Landing Slope (%)     | N/A  | N/A   | DWS   | Length (in)             | N/A  |  |  |
| N/A                                     | Landing X Slope (%)   | N/A  | N/A   | DWS   | Full Width?             | N/A  |  |  |
| N/A                                     | Landing Curb? (Y/N)   | N/A  | N/A   | DWS   | Offset (in)             | N/A  |  |  |
| N/A                                     | Shared Landing?       | N/A  |       |       |                         |      |  |  |
| N/A                                     | Gutter Ponding?       | N/A  | N/A   | Gutte | r Slope (%)             | N/A  |  |  |
| N/A                                     | Gutter Lip Ht (in)    | N/A  | N/A   | Gutte | er X Slope (%)          | N/A  |  |  |
| N/A                                     | Painted X Walk1?      | No   | N/A   | Paint | ed X Walk2?             | N/A  |  |  |
|                                         | X Walk 1 Direction    | To S |       | X Wa  | lk 2 Direction          | N/A  |  |  |
| N/A                                     | X Walk 1 Width (in)   | N/A  | N/A   | X Wa  | lk 2 Width (in)         | N/A  |  |  |
|                                         | X Walk 1 Slope (%)    | 0.3  |       | X Wa  | lk 2 Slope (%)          | N/A  |  |  |
|                                         | X Walk 1 X Slope (%)  | 5.4  |       | X Wa  | lk 2 X Slope (%)        | N/A  |  |  |
| N/A                                     | Ramp inside XWalk1?   | N/A  | N/A   | Ram   | inside XWalk2?          | N/A  |  |  |
|                                         | Road Slope (%)        | N/A  | N/A   | Clear | Space?                  | N/A  |  |  |
|                                         | Road X Slope (%)      | N/A  | N/A   | Clear | Space to XWalk (in)     | N/A  |  |  |
| N/A                                     | Any Obstructions?     | N/A  | N/A   | Storn | n Grate/Utility Hazard? | N/A  |  |  |
|                                         | Obstruction Type      |      |       | Storn | n Grate/Utility Type    |      |  |  |
|                                         |                       | N/A  |       |       |                         | N/A  |  |  |
|                                         |                       |      | Yes   | Surfa | ce Condition? (G/P)     | Good |  |  |