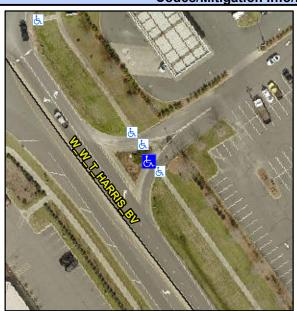

## **Access Compliance Report Public Rights-of-Way** (Curb Ramps)

Intersection ID: N/A Main Street: W W T HARRIS BV Cross Street: N/A Location: **Overall Compliance: No** Severity Score: 13.75 **ADA ID: 3AFA4CD148F0** Ramp Type: IslandPerp Initial Pass/Fail: Fail