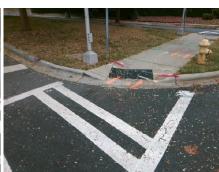

N/A

N/A

N/A

Street 1 Name E 9TH ST
Stop Condition-Street 2 Signal
Street 2 Name N/A
Stop Condition-Street 1 N/A

Possible Solutions:

Remove & Replace Entire Ramp.

Surveyor Notes:

N/A

PROW/ADA:

Not Found, R304.5.1, R304.2.2

Not Found, R304.5.1, R304.2.2 N/A N/A N/A

N/A

N/A

Total Cost: \$ 1850.00