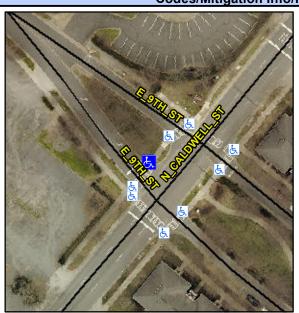

## Access Compliance Report Public Rights-of-Way (Curb Ramps)

Data

10.6

1.2

N/A

Good

Intersection ID: 44317 Main Street: E\_9TH\_ST Cross Street: N\_CALDWELL\_ST Location: W

ADA ID: 3AFA64D2F911 Ramp Type: Perp Initial Pass/Fail: Fail Overall Compliance: No Severity Score: 21.25

N/A

N/A

N/A

Street 1 Name E 9TH ST
Stop Condition-Street 2 Signal
Street 2 Name N/A
Stop Condition-Street 1 N/A

Possible Solutions:

Remove & Replace Entire Ramp.

Surveyor Notes:

N/A

PROW/ADA:

Not Found, R304.5.1, R304.2.2

Not Found, R304.5.1, R304.2.2 N/A N/A N/A

N/A

N/A

Total Cost: \$ 1850.00