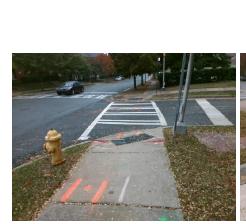

N/A

N/A

N/A

Street 1 Name E 9TH ST
Stop Condition-Street 2 Signal
Street 2 Name N/A
Stop Condition-Street 1 N/A

Possible Solutions:

Remove & Replace Entire Ramp.

Surveyor Notes:

N/A

PROW/ADA:

Not Found, R304.5.1, R304.2.2

Not Found, R304.5.1, R304.2.2 N/A N/A N/A

N/A

N/A

Total Cost: \$ 1850.00