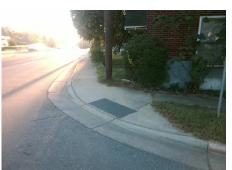

## **Access Compliance Report Public Rights-of-Way** (Curb Ramps)

Intersection ID: 11600 Main Street: ALLEN ST **Cross Street: PARKWOOD AV** Location: SE Initial Pass/Fail: Fail **Overall Compliance: No** ADA ID: 3B06FB43F05A Ramp Type: BlendTrans1 Severity Score: 21.25

**Codes/Mitigation Info/Possible Solution** 

N/A

PROW/ADA:

Total Cost:

Field Measurements/Component Compliance

**ALLEN ST** Street 1 Name Stop Condition-Street 1 StopSign N/A Street 2 Name Stop Condition-Street 2 N/A Possible Solutions: Remove & Replace Curb Ramp With Two New Directional Ramps or Equivalent. Surveyor Notes:

Not Found, R304.5.1, R304.5.3

3200.00

Compliance Description Data Compliance Description Data Ramp Length (in) Yes BlendTrans Slope (%) N/A 62.0 2.5 No No Ramp Width (in) 45.0 BlendTrans XSlope (%) 5.8 N/A N/A Flare Type LT N/A Flare Type RT N/A N/A Flare Slope LT (%) N/A N/A Flare Slope RT (%) N/A N/A Flare Traversable LT? N/A N/A Flare Traversable RT? N/A N/A Landing Length (in) N/A N/A **DWS Provided?** N/A N/A Landing Width (in) N/A N/A **DWS Contrast?** N/A N/A N/A N/A Landing Slope (%) DWS Length (in) N/A N/A Landing X Slope (%) N/A N/A DWS Full Width? N/A N/A Landing Curb? (Y/N) N/A N/A DWS Offset (in) N/A N/A N/A Shared Landing? N/A **Gutter Ponding?** N/A N/A Gutter Slope (%) N/A N/A Gutter Lip Ht (in) 1.0 N/A Gutter X Slope (%) N/A N/A Painted X Walk1? No N/A Painted X Walk2? N/A X Walk 1 Direction To W X Walk 2 Direction N/A N/A X Walk 1 Width (in) X Walk 2 Width (in) N/A X Walk 1 Slope (%) 0.9 X Walk 2 Slope (%) N/A X Walk 1 X Slope (%) 4.6 X Walk 2 X Slope (%) N/A N/A N/A Ramp inside XWalk2? N/A N/A Ramp inside XWalk1? Road Slope (%) 4.6 Clear Space? N/A Road X Slope (%) 0.9 N/A Clear Space to XWalk (in) N/A N/A N/A N/A Any Obstructions? Storm Grate/Utility Hazard? N/A **Obstruction Type** Storm Grate/Utility Type N/A N/A Yes Surface Condition? (G/P) Good No Curb Slope (%) 21.0