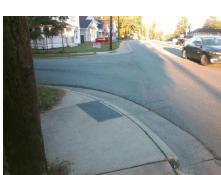

## **Access Compliance Report Public Rights-of-Way** (Curb Ramps)

Intersection ID: 11600 Main Street: ALLEN ST **Cross Street: PARKWOOD AV** Location: SE Initial Pass/Fail: Fail **Overall Compliance: No** ADA ID: 3B06FB43F05A Ramp Type: BlendTrans1 Severity Score: 21.25

**Codes/Mitigation Info/Possible Solution** 

N/A

PROW/ADA:

Total Cost:

Field Measurements/Component Compliance

**ALLEN ST** Street 1 Name Stop Condition-Street 1 StopSign N/A Street 2 Name Stop Condition-Street 2 N/A Possible Solutions: Remove & Replace Curb Ramp With Two New Directional Ramps or Equivalent. Surveyor Notes:

Not Found, R304.5.1, R304.5.3

3200.00

Compliance Description Data Compliance Description Data Ramp Length (in) Yes BlendTrans Slope (%) N/A 62.0 2.5 No No Ramp Width (in) 45.0 BlendTrans XSlope (%) 5.8 N/A N/A Flare Type LT N/A Flare Type RT N/A N/A Flare Slope LT (%) N/A N/A Flare Slope RT (%) N/A N/A Flare Traversable LT? N/A N/A Flare Traversable RT? N/A N/A Landing Length (in) N/A N/A **DWS Provided?** N/A N/A Landing Width (in) N/A N/A **DWS Contrast?** N/A N/A N/A N/A Landing Slope (%) DWS Length (in) N/A N/A Landing X Slope (%) N/A N/A DWS Full Width? N/A N/A Landing Curb? (Y/N) N/A N/A DWS Offset (in) N/A N/A N/A Shared Landing? N/A **Gutter Ponding?** N/A N/A Gutter Slope (%) N/A N/A Gutter Lip Ht (in) 1.0 N/A Gutter X Slope (%) N/A N/A Painted X Walk1? No N/A Painted X Walk2? N/A X Walk 1 Direction To W X Walk 2 Direction N/A N/A X Walk 1 Width (in) X Walk 2 Width (in) N/A X Walk 1 Slope (%) 0.9 X Walk 2 Slope (%) N/A X Walk 1 X Slope (%) 4.6 X Walk 2 X Slope (%) N/A N/A N/A Ramp inside XWalk2? N/A N/A Ramp inside XWalk1? Road Slope (%) 4.6 Clear Space? N/A Road X Slope (%) 0.9 N/A Clear Space to XWalk (in) N/A N/A N/A N/A Any Obstructions? Storm Grate/Utility Hazard? N/A **Obstruction Type** Storm Grate/Utility Type N/A N/A Yes Surface Condition? (G/P) Good No Curb Slope (%) 21.0