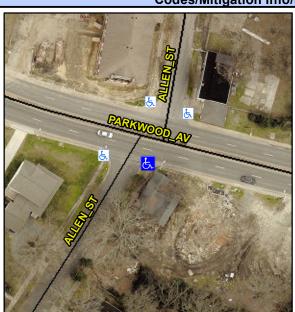

## **Access Compliance Report Public Rights-of-Way** (Curb Ramps)

Intersection ID: 11600 Main Street: ALLEN ST **Cross Street: PARKWOOD AV** Location: SE Initial Pass/Fail: Fail **Overall Compliance: No** ADA ID: 3B06FB43F05A Ramp Type: BlendTrans1 Severity Score: 21.25

**Codes/Mitigation Info/Possible Solution** 

N/A

PROW/ADA:

Total Cost:

Field Measurements/Component Compliance

**ALLEN ST** Street 1 Name Stop Condition-Street 1 StopSign N/A Street 2 Name Stop Condition-Street 2 N/A Possible Solutions: Remove & Replace Curb Ramp With Two New Directional Ramps or Equivalent. Surveyor Notes:

Not Found, R304.5.1, R304.5.3

3200.00

Compliance Description Data Compliance Description Data Ramp Length (in) Yes BlendTrans Slope (%) N/A 62.0 2.5 No No Ramp Width (in) 45.0 BlendTrans XSlope (%) 5.8 N/A N/A Flare Type LT N/A Flare Type RT N/A N/A Flare Slope LT (%) N/A N/A Flare Slope RT (%) N/A N/A Flare Traversable LT? N/A N/A Flare Traversable RT? N/A N/A Landing Length (in) N/A N/A **DWS Provided?** N/A N/A Landing Width (in) N/A N/A **DWS Contrast?** N/A N/A N/A N/A Landing Slope (%) DWS Length (in) N/A N/A Landing X Slope (%) N/A N/A DWS Full Width? N/A N/A Landing Curb? (Y/N) N/A N/A DWS Offset (in) N/A N/A N/A Shared Landing? N/A **Gutter Ponding?** N/A N/A Gutter Slope (%) N/A N/A Gutter Lip Ht (in) 1.0 N/A Gutter X Slope (%) N/A N/A Painted X Walk1? No N/A Painted X Walk2? N/A X Walk 1 Direction To W X Walk 2 Direction N/A N/A X Walk 1 Width (in) X Walk 2 Width (in) N/A X Walk 1 Slope (%) 0.9 X Walk 2 Slope (%) N/A X Walk 1 X Slope (%) 4.6 X Walk 2 X Slope (%) N/A N/A N/A Ramp inside XWalk2? N/A N/A Ramp inside XWalk1? Road Slope (%) 4.6 Clear Space? N/A Road X Slope (%) 0.9 N/A Clear Space to XWalk (in) N/A N/A N/A N/A Any Obstructions? Storm Grate/Utility Hazard? N/A **Obstruction Type** Storm Grate/Utility Type N/A N/A Yes Surface Condition? (G/P) Good No Curb Slope (%) 21.0