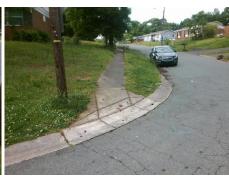

## Field Measurements/Component Compliance

Street 1 Name
Stop Condition-Street 2
Street 2 Name
Stop Condition-Street 1

EDGEDREEN DR None ECHODALE DR StopSign Possible Solutions:

Remove & Replace Curb Ramp With Two New Directional Ramps or Equivalent.

Surveyor Notes:

N/A

PROW/ADA:

Not Found, R304.2.2, R304.5.3

Total Cost: \$ 3200.00

| Fleid Measurements/Component Compliance |      |                        |      |                        |                             |      |
|-----------------------------------------|------|------------------------|------|------------------------|-----------------------------|------|
|                                         | Comp | Compliance Description |      | Compliance Description |                             | Data |
|                                         | N/A  | Ramp Length (in)       | 55.0 | No                     | Ramp Slope (%)              | 16.1 |
|                                         | Yes  | Ramp Width (in)        | 48.0 | No                     | Ramp XSlope (%)             | 3.0  |
|                                         | N/A  | Flare Type LT          | N/A  | N/A                    | Flare Type RT               | N/A  |
|                                         | N/A  | Flare Slope LT (%)     | N/A  | N/A                    | Flare Slope RT (%)          | N/A  |
|                                         | N/A  | Flare Traversable LT?  | N/A  | N/A                    | Flare Traversable RT?       | N/A  |
|                                         | N/A  | Landing Length (in)    | N/A  | N/A                    | DWS Provided?               | N/A  |
|                                         | N/A  | Landing Width (in)     | N/A  | N/A                    | DWS Contrast?               | N/A  |
|                                         | N/A  | Landing Slope (%)      | N/A  | N/A                    | DWS Length (in)             | N/A  |
|                                         | N/A  | Landing X Slope (%)    | N/A  | N/A                    | DWS Full Width?             | N/A  |
|                                         | N/A  | Landing Curb? (Y/N)    | N/A  | N/A                    | DWS Offset (in)             | N/A  |
|                                         | N/A  | Shared Landing?        | N/A  |                        |                             |      |
|                                         | N/A  | Gutter Ponding?        | N/A  | N/A                    | Gutter Slope (%)            | N/A  |
|                                         | N/A  | Gutter Lip Ht (in)     | N/A  | N/A                    | Gutter X Slope (%)          | N/A  |
|                                         | N/A  | Painted X Walk1?       | No   | N/A                    | Painted X Walk2?            | No   |
|                                         |      | X Walk 1 Direction     | To N |                        | X Walk 2 Direction          | To W |
|                                         | N/A  | X Walk 1 Width (in)    | N/A  | N/A                    | X Walk 2 Width (in)         | N/A  |
|                                         |      | X Walk 1 Slope (%)     | 1.5  |                        | X Walk 2 Slope (%)          | 1.5  |
|                                         |      | X Walk 1 X Slope (%)   | 1.9  |                        | X Walk 2 X Slope (%)        | 2.2  |
|                                         | N/A  | Ramp inside XWalk1?    | N/A  | N/A                    | Ramp inside XWalk2?         | N/A  |
|                                         |      | Road Slope (%)         | 3.2  | N/A                    | Clear Space?                | N/A  |
|                                         |      | Road X Slope (%)       | 2.4  | N/A                    | Clear Space to XWalk (in)   | N/A  |
|                                         | N/A  | Any Obstructions?      | N/A  | N/A                    | Storm Grate/Utility Hazard? | N/A  |
|                                         |      | Obstruction Type       |      | l                      | Storm Grate/Utility Type    |      |
|                                         |      |                        | N/A  |                        |                             | N/A  |
|                                         |      |                        |      | Yes                    | Surface Condition? (G/P)    | Good |