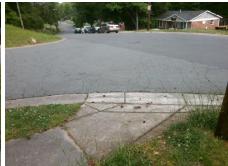

## Field Measurements/Component Compliance

Street 1 Name
Stop Condition-Street 2
Street 2 Name
Stop Condition-Street 1

EDGEDREEN DR None ECHODALE DR StopSign Possible Solutions:

Remove & Replace Curb Ramp With Two New Directional Ramps or Equivalent.

Surveyor Notes:

N/A

PROW/ADA:

Not Found, R304.2.2, R304.5.3

Total Cost: \$ 3200.00

| Fleid Measurements/Component Compliance |      |                        |      |                        |                             |      |
|-----------------------------------------|------|------------------------|------|------------------------|-----------------------------|------|
|                                         | Comp | Compliance Description |      | Compliance Description |                             | Data |
|                                         | N/A  | Ramp Length (in)       | 55.0 | No                     | Ramp Slope (%)              | 16.1 |
|                                         | Yes  | Ramp Width (in)        | 48.0 | No                     | Ramp XSlope (%)             | 3.0  |
|                                         | N/A  | Flare Type LT          | N/A  | N/A                    | Flare Type RT               | N/A  |
|                                         | N/A  | Flare Slope LT (%)     | N/A  | N/A                    | Flare Slope RT (%)          | N/A  |
|                                         | N/A  | Flare Traversable LT?  | N/A  | N/A                    | Flare Traversable RT?       | N/A  |
|                                         | N/A  | Landing Length (in)    | N/A  | N/A                    | DWS Provided?               | N/A  |
|                                         | N/A  | Landing Width (in)     | N/A  | N/A                    | DWS Contrast?               | N/A  |
|                                         | N/A  | Landing Slope (%)      | N/A  | N/A                    | DWS Length (in)             | N/A  |
|                                         | N/A  | Landing X Slope (%)    | N/A  | N/A                    | DWS Full Width?             | N/A  |
|                                         | N/A  | Landing Curb? (Y/N)    | N/A  | N/A                    | DWS Offset (in)             | N/A  |
|                                         | N/A  | Shared Landing?        | N/A  |                        |                             |      |
|                                         | N/A  | Gutter Ponding?        | N/A  | N/A                    | Gutter Slope (%)            | N/A  |
|                                         | N/A  | Gutter Lip Ht (in)     | N/A  | N/A                    | Gutter X Slope (%)          | N/A  |
|                                         | N/A  | Painted X Walk1?       | No   | N/A                    | Painted X Walk2?            | No   |
|                                         |      | X Walk 1 Direction     | To N |                        | X Walk 2 Direction          | To W |
|                                         | N/A  | X Walk 1 Width (in)    | N/A  | N/A                    | X Walk 2 Width (in)         | N/A  |
|                                         |      | X Walk 1 Slope (%)     | 1.5  |                        | X Walk 2 Slope (%)          | 1.5  |
|                                         |      | X Walk 1 X Slope (%)   | 1.9  |                        | X Walk 2 X Slope (%)        | 2.2  |
|                                         | N/A  | Ramp inside XWalk1?    | N/A  | N/A                    | Ramp inside XWalk2?         | N/A  |
|                                         |      | Road Slope (%)         | 3.2  | N/A                    | Clear Space?                | N/A  |
|                                         |      | Road X Slope (%)       | 2.4  | N/A                    | Clear Space to XWalk (in)   | N/A  |
|                                         | N/A  | Any Obstructions?      | N/A  | N/A                    | Storm Grate/Utility Hazard? | N/A  |
|                                         |      | Obstruction Type       |      | l                      | Storm Grate/Utility Type    |      |
|                                         |      |                        | N/A  |                        |                             | N/A  |
|                                         |      |                        |      | Yes                    | Surface Condition? (G/P)    | Good |