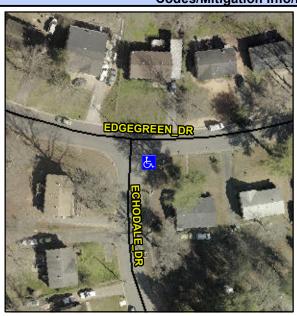

## Access Compliance Report Public Rights-of-Way (Curb Ramps)

Intersection ID: 19151 Main Street: ECHODALE\_DR Cross Street: EDGEGREEN\_DR Location: SE

ADA ID: 3B0BCF5497D5 Ramp Type: PerpDiag Initial Pass/Fail: Fail Overall Compliance: No Severity Score: 26.25

## Field Measurements/Component Compliance

Street 1 Name
Stop Condition-Street 2
Street 2 Name
Stop Condition-Street 1

EDGEDREEN DR None ECHODALE DR StopSign Possible Solutions:

Remove & Replace Curb Ramp With Two New Directional Ramps or Equivalent.