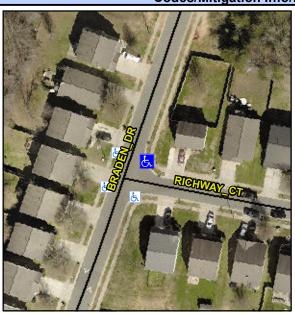

## Access Compliance Report Public Rights-of-Way (Curb Ramps)

Intersection ID: 30254 Main Street: BRADEN\_DR Cross Street: RICHWAY\_CT Location: E

ADA ID: 3B0CA3E1D493 Ramp Type: PerpDiag Initial Pass/Fail: Fail Overall Compliance: No Severity Score: 1.25

Codes/Mitigation Info/Possible Solution

Field Measurements/Component Compliance

Street 1 Name
Stop Condition-Street 2
Street 2 Name
Stop Condition-Street 1

BRADEN DR None RICHWAY CT StopSign Possible Solutions: