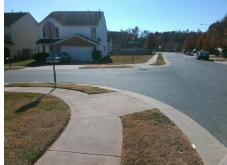

## Access Compliance Report Public Rights-of-Way (Curb Ramps)

Intersection ID: 30254 Main Street: BRADEN\_DR Cross Street: RICHWAY\_CT Location: E

ADA ID: 3B0CA3E1D493 Ramp Type: PerpDiag Initial Pass/Fail: Fail Overall Compliance: No Severity Score: 1.25

Remove & Replace Curb Ramp With
Two New Directional Ramps or
Equivalent.

Surveyor Notes:
N/A

PROW/ADA:
R304.5.3

Total Cost: \$ 3200.00

| Field Measurements/Component Compliance |                         |       |      |                             |       |
|-----------------------------------------|-------------------------|-------|------|-----------------------------|-------|
| Compliance Description                  |                         | Data  | Comp | pliance Description         | Data  |
| N/                                      | A Ramp Length (in)      | 94.5  | Yes  | Ramp Slope (%)              | 7.2   |
| Υe                                      | es Ramp Width (in)      | 94.5  | No   | Ramp XSlope (%)             | 4.8   |
| N/                                      | A Flare Type LT         | N/A   | N/A  | Flare Type RT               | N/A   |
| N/                                      | A Flare Slope LT (%)    | N/A   | N/A  | Flare Slope RT (%)          | N/A   |
| N/                                      | A Flare Traversable LT? | N/A   | N/A  | Flare Traversable RT?       | N/A   |
| N/                                      | A Landing Length (in)   | N/A   | N/A  | DWS Provided?               | N/A   |
| N/                                      | A Landing Width (in)    | N/A   | N/A  | DWS Contrast?               | N/A   |
| N/                                      | A Landing Slope (%)     | N/A   | N/A  | DWS Length (in)             | N/A   |
| N/                                      | A Landing X Slope (%)   | N/A   | N/A  | DWS Full Width?             | N/A   |
| N/                                      | A Landing Curb? (Y/N)   | N/A   | N/A  | DWS Offset (in)             | N/A   |
| N/                                      | A Shared Landing?       | N/A   |      |                             |       |
| N/                                      | A Gutter Ponding?       | N/A   | N/A  | Gutter Slope (%)            | N/A   |
| N/                                      | A Gutter Lip Ht (in)    | N/A   | N/A  | Gutter X Slope (%)          | N/A   |
| N/                                      | A Painted X Walk1?      | No    | N/A  | Painted X Walk2?            | No    |
|                                         | X Walk 1 Direction      | To NW |      | X Walk 2 Direction          | To SW |
| N/                                      | A X Walk 1 Width (in)   | N/A   | N/A  | X Walk 2 Width (in)         | N/A   |
|                                         | X Walk 1 Slope (%)      | 3.0   |      | X Walk 2 Slope (%)          | 1.1   |
|                                         | X Walk 1 X Slope (%)    | 2.1   |      | X Walk 2 X Slope (%)        | 3.1   |
| N/                                      | A Ramp inside XWalk1?   | N/A   | N/A  | Ramp inside XWalk2?         | N/A   |
|                                         | Road Slope (%)          | 4.8   | N/A  | Clear Space?                | N/A   |
|                                         | Road X Slope (%)        | 1.9   | N/A  | Clear Space to XWalk (in)   | N/A   |
| N/                                      | Any Obstructions?       | N/A   | N/A  | Storm Grate/Utility Hazard? | N/A   |
|                                         | Obstruction Type        |       |      | Storm Grate/Utility Type    |       |
|                                         |                         | N/A   |      |                             | N/A   |
|                                         |                         |       | Yes  | Surface Condition? (G/P)    | Good  |
| -1/4/2                                  |                         |       |      |                             |       |