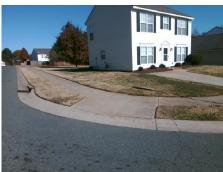

## Access Compliance Report Public Rights-of-Way (Curb Ramps)

Intersection ID: 30254 Main Street: BRADEN\_DR Cross Street: RICHWAY\_CT Location: E

ADA ID: 3B0CA3E1D493 Ramp Type: PerpDiag Initial Pass/Fail: Fail Overall Compliance: No Severity Score: 1.25

Remove & Replace Curb Ramp With
Two New Directional Ramps or
Equivalent.

Surveyor Notes:
N/A

PROW/ADA:
R304.5.3

Total Cost: \$ 3200.00

| Field Measurements/Component Compliance |                         |       |      |                             |       |
|-----------------------------------------|-------------------------|-------|------|-----------------------------|-------|
| Compliance Description                  |                         | Data  | Comp | pliance Description         | Data  |
| N/                                      | A Ramp Length (in)      | 94.5  | Yes  | Ramp Slope (%)              | 7.2   |
| Υe                                      | es Ramp Width (in)      | 94.5  | No   | Ramp XSlope (%)             | 4.8   |
| N/                                      | A Flare Type LT         | N/A   | N/A  | Flare Type RT               | N/A   |
| N/                                      | A Flare Slope LT (%)    | N/A   | N/A  | Flare Slope RT (%)          | N/A   |
| N/                                      | A Flare Traversable LT? | N/A   | N/A  | Flare Traversable RT?       | N/A   |
| N/                                      | A Landing Length (in)   | N/A   | N/A  | DWS Provided?               | N/A   |
| N/                                      | A Landing Width (in)    | N/A   | N/A  | DWS Contrast?               | N/A   |
| N/                                      | A Landing Slope (%)     | N/A   | N/A  | DWS Length (in)             | N/A   |
| N/                                      | A Landing X Slope (%)   | N/A   | N/A  | DWS Full Width?             | N/A   |
| N/                                      | A Landing Curb? (Y/N)   | N/A   | N/A  | DWS Offset (in)             | N/A   |
| N/                                      | A Shared Landing?       | N/A   |      |                             |       |
| N/                                      | A Gutter Ponding?       | N/A   | N/A  | Gutter Slope (%)            | N/A   |
| N/                                      | A Gutter Lip Ht (in)    | N/A   | N/A  | Gutter X Slope (%)          | N/A   |
| N/                                      | A Painted X Walk1?      | No    | N/A  | Painted X Walk2?            | No    |
|                                         | X Walk 1 Direction      | To NW |      | X Walk 2 Direction          | To SW |
| N/                                      | A X Walk 1 Width (in)   | N/A   | N/A  | X Walk 2 Width (in)         | N/A   |
|                                         | X Walk 1 Slope (%)      | 3.0   |      | X Walk 2 Slope (%)          | 1.1   |
|                                         | X Walk 1 X Slope (%)    | 2.1   |      | X Walk 2 X Slope (%)        | 3.1   |
| N/                                      | A Ramp inside XWalk1?   | N/A   | N/A  | Ramp inside XWalk2?         | N/A   |
|                                         | Road Slope (%)          | 4.8   | N/A  | Clear Space?                | N/A   |
|                                         | Road X Slope (%)        | 1.9   | N/A  | Clear Space to XWalk (in)   | N/A   |
| N/                                      | Any Obstructions?       | N/A   | N/A  | Storm Grate/Utility Hazard? | N/A   |
|                                         | Obstruction Type        |       |      | Storm Grate/Utility Type    |       |
|                                         |                         | N/A   |      |                             | N/A   |
|                                         |                         |       | Yes  | Surface Condition? (G/P)    | Good  |
| -1/4/2                                  |                         |       |      |                             |       |