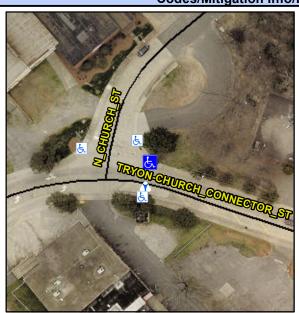

## Access Compliance Report Public Rights-of-Way (Curb Ramps)

Intersection ID: 11457 Main Street: TRYON-CHURCH\_CONNECTORC® Street: N\_CHURCH\_ST Location:

ADA ID: 3B10FFF06E9E Ramp Type: Para Initial Pass/Fail: Pass Overall Compliance: No Severity Score: 0.25

## Field Measurements/Component Compliance

Street 1 Name TRYON-CHURCH CONNECTOR ST
Stop Condition-Street 1 None
Street 2 Name N/A
Stop Condition-Street 2 N/A

Possible Solutions:

Remove & Replace Entire Ramp.
Remove & Replace Gutter.