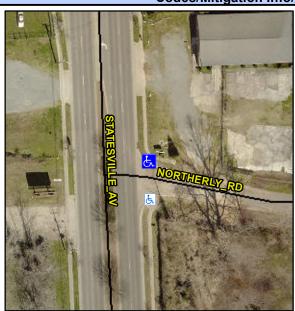

## **Access Compliance Report Public Rights-of-Way** (Curb Ramps)

Data

3.4

Intersection ID: 8316 Main Street: STATESVILLE AV **Cross Street: NORTHERLY RD** Location: NE ADA ID: 3B133CCAB487 Ramp Type: BlendTrans1 Initial Pass/Fail: Fail **Overall Compliance: No Severity Score:** 8.75

## Field Measurements/Component Compliance

59.0

Ramp Length (in)

Yes

Data Compliance Description

BlendTrans Slope (%)

**NORTHERLY RD** Street 1 Name Stop Condition-Street 1 StopSign Street 2 Name N/A Stop Condition-Street 2 N/A