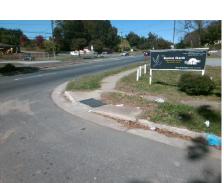

Possible Solutions: Compliance Description Remove & Replace Curb Ramp With N/A Two New Directional Ramps or No Equivalent. Surveyor Notes: N/A PROW/ADA: Not Found, R304.5.1

Total Cost:

3200.00

|     | 1 0 ( )               |      |     | ' ' '                       |      |
|-----|-----------------------|------|-----|-----------------------------|------|
| No  | Ramp Width (in)       | 37.0 | Yes | BlendTrans XSlope (%)       | 0.2  |
| N/A | Flare Type LT         | N/A  | N/A | Flare Type RT               | N/A  |
| N/A | Flare Slope LT (%)    | N/A  | N/A | Flare Slope RT (%)          | N/A  |
| N/A | Flare Traversable LT? | N/A  | N/A | Flare Traversable RT?       | N/A  |
| N/A | Landing Length (in)   | N/A  | N/A | DWS Provided?               | N/A  |
| N/A | Landing Width (in)    | N/A  | N/A | DWS Contrast?               | N/A  |
| N/A | Landing Slope (%)     | N/A  | N/A | DWS Length (in)             | N/A  |
| N/A | Landing X Slope (%)   | N/A  | N/A | DWS Full Width?             | N/A  |
| N/A | Landing Curb? (Y/N)   | N/A  | N/A | DWS Offset (in)             | N/A  |
| N/A | Shared Landing?       | N/A  |     |                             |      |
| N/A | Gutter Ponding?       | N/A  | N/A | Gutter Slope (%)            | N/A  |
| N/A | Gutter Lip Ht (in)    | N/A  | N/A | Gutter X Slope (%)          | N/A  |
| N/A | Painted X Walk1?      | No   | N/A | Painted X Walk2?            | N/A  |
|     | X Walk 1 Direction    | To S |     | X Walk 2 Direction          | N/A  |
|     | X Walk 1 Width (in)   | N/A  |     | X Walk 2 Width (in)         | N/A  |
|     | X Walk 1 Slope (%)    | 0.7  |     | X Walk 2 Slope (%)          | N/A  |
|     | X Walk 1 X Slope (%)  | 0.4  |     | X Walk 2 X Slope (%)        | N/A  |
| N/A | Ramp inside XWalk1?   | N/A  | N/A | Ramp inside XWalk2?         | N/A  |
|     | Road Slope (%)        | 0.4  |     | Clear Space?                | N/A  |
|     | Road X Slope (%)      | 0.7  | N/A | Clear Space to XWalk (in)   | N/A  |
| N/A | Any Obstructions?     | N/A  | N/A | Storm Grate/Utility Hazard? | N/A  |
|     | Obstruction Type      |      |     | Storm Grate/Utility Type    |      |
|     |                       | N/A  |     |                             | N/A  |
|     |                       |      | Yes | Surface Condition? (G/P)    | Good |
|     |                       |      | No  | Curb Slope (%)              | 21.1 |
|     |                       |      |     |                             |      |