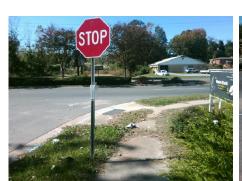

## Field Measurements/Component Compliance

59.0

Ramp Length (in)

Yes

Data Compliance Description

BlendTrans Slope (%)

**NORTHERLY RD** Street 1 Name Stop Condition-Street 1 StopSign Street 2 Name N/A Stop Condition-Street 2 N/A