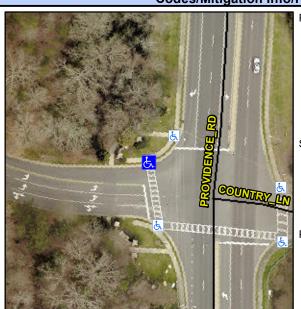

## Access Compliance Report Public Rights-of-Way (Curb Ramps)

Intersection ID: 26590Main Street:PROVIDENCE\_RDCross Street:COUNTRY\_LNLocation:NWADA ID: 3B1504765F2ERamp Type:PerpInitial Pass/Fail:FailOverall Compliance:NoSeverity Score:10

## Field Measurements/Component Compliance

| Street 1 Name           | COUNTRY LN |
|-------------------------|------------|
| Stop Condition-Street 2 | Signal     |
| Street 2 Name           | N/A        |
| Stop Condition-Street 1 | N/A        |