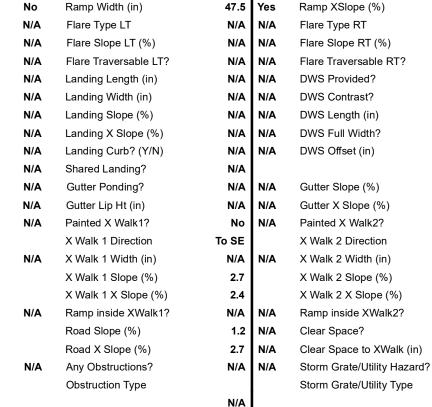

Intersection ID: 50241 Main Street: EVERGREEN TERRACE DR Cross Street: CEDAR WALK LN Location: SW

**Overall Compliance: No** ADA ID: 3B1531DE0519 Ramp Type: PerpDiag Initial Pass/Fail: Fail Severity Score: 21.25 Field Measurements/Component Compliance