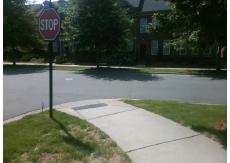

Intersection ID: 50241 Main Street: EVERGREEN TERRACE DR Cross Street: CEDAR WALK LN Location: SW

**Overall Compliance: No** ADA ID: 3B1531DE0519 Ramp Type: PerpDiag Initial Pass/Fail: Fail Severity Score: 21.25 Field Measurements/Component Compliance