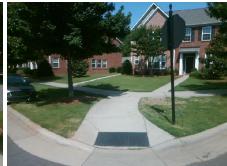

Intersection ID: 50241 Main Street: EVERGREEN TERRACE DR Cross Street: CEDAR WALK LN Location: SW

**Overall Compliance: No** ADA ID: 3B1531DE0519 Ramp Type: PerpDiag Initial Pass/Fail: Fail Severity Score: 21.25 Field Measurements/Component Compliance