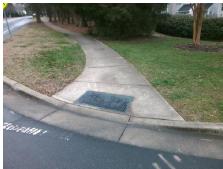

**Codes/Mitigation Info/Possible Solution** 

Street 1 Name Stop Condition-Street 2 Street 2 Name Stop Condition-Street 1

**BRYANT FARMS RD** None **HOUSTON RIDGE RD** StopSign

Possible Solutions: **Remove & Replace Curb Ramp With Two New Directional Ramps or** Equivalent. Surveyor Notes: N/A PROW/ADA: Not Found, R304.5.3

Total Cost: 3200.00

| Field Measurements/Component Compliance |                        |                       |      |      |                             |       |
|-----------------------------------------|------------------------|-----------------------|------|------|-----------------------------|-------|
|                                         | Compliance Description |                       | Data | Comp | liance Description          | Data  |
|                                         | N/A                    | Ramp Length (in)      | 52.0 | Yes  | Ramp Slope (%)              | 5.2   |
|                                         | Yes                    | Ramp Width (in)       | 48.0 | No   | Ramp XSlope (%)             | 5.1   |
|                                         | N/A                    | Flare Type LT         | N/A  | N/A  | Flare Type RT               | N/A   |
|                                         | N/A                    | Flare Slope LT (%)    | N/A  | N/A  | Flare Slope RT (%)          | N/A   |
|                                         | N/A                    | Flare Traversable LT? | N/A  | N/A  | Flare Traversable RT?       | N/A   |
|                                         | N/A                    | Landing Length (in)   | N/A  | N/A  | DWS Provided?               | N/A   |
|                                         | N/A                    | Landing Width (in)    | N/A  | N/A  | DWS Contrast?               | N/A   |
|                                         | N/A                    | Landing Slope (%)     | N/A  | N/A  | DWS Length (in)             | N/A   |
|                                         | N/A                    | Landing X Slope (%)   | N/A  | N/A  | DWS Full Width?             | N/A   |
|                                         | N/A                    | Landing Curb? (Y/N)   | N/A  | N/A  | DWS Offset (in)             | N/A   |
|                                         | N/A                    | Shared Landing?       | N/A  |      |                             |       |
|                                         | N/A                    | Gutter Ponding?       | N/A  | N/A  | Gutter Slope (%)            | N/A   |
|                                         | N/A                    | Gutter Lip Ht (in)    | N/A  | N/A  | Gutter X Slope (%)          | N/A   |
|                                         | N/A                    | Painted X Walk1?      | No   | N/A  | Painted X Walk2?            | No    |
|                                         |                        | X Walk 1 Direction    | To N |      | X Walk 2 Direction          | To SW |
|                                         | N/A                    | X Walk 1 Width (in)   | N/A  | N/A  | X Walk 2 Width (in)         | N/A   |
|                                         |                        | X Walk 1 Slope (%)    | 7.1  |      | X Walk 2 Slope (%)          | 0.6   |
|                                         |                        | X Walk 1 X Slope (%)  | 0.5  |      | X Walk 2 X Slope (%)        | 7.6   |
|                                         | N/A                    | Ramp inside XWalk1?   | N/A  | N/A  | Ramp inside XWalk2?         | N/A   |
|                                         |                        | Road Slope (%)        | 4.9  | N/A  | Clear Space?                | N/A   |
|                                         |                        | Road X Slope (%)      | 5.9  | N/A  | Clear Space to XWalk (in)   | N/A   |
|                                         | N/A                    | Any Obstructions?     | N/A  | N/A  | Storm Grate/Utility Hazard? | N/A   |
|                                         |                        | Obstruction Type      |      |      | Storm Grate/Utility Type    |       |
|                                         |                        |                       | N/A  |      |                             | N/A   |
|                                         |                        |                       |      | Yes  | Surface Condition? (G/P)    | Good  |
| 1                                       |                        |                       |      |      |                             |       |