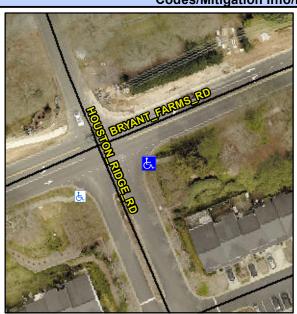

## **Access Compliance Report Public Rights-of-Way** (Curb Ramps)

Intersection ID: 27774 Main Street: BRYANT FARMS RD Cross Street: HOUSTON\_RIDGE\_RD Location: SE ADA ID: 3B21E0E3FDDC Ramp Type: PerpDiag Initial Pass/Fail: Fail **Overall Compliance: No Severity Score:** 12.5

**Codes/Mitigation Info/Possible Solution** 

Street 1 Name Stop Condition-Street 2 Street 2 Name Stop Condition-Street 1

**BRYANT FARMS RD** None **HOUSTON RIDGE RD** StopSign

Possible Solutions: **Remove & Replace Curb Ramp With Two New Directional Ramps or** Equivalent. Surveyor Notes: N/A PROW/ADA: Not Found, R304.5.3