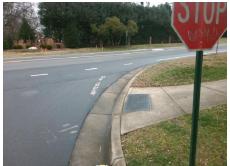

**Codes/Mitigation Info/Possible Solution** 

Street 1 Name Stop Condition-Street 2 Street 2 Name Stop Condition-Street 1

**BRYANT FARMS RD** None **HOUSTON RIDGE RD** StopSign

Possible Solutions: **Remove & Replace Curb Ramp With Two New Directional Ramps or** Equivalent. Surveyor Notes: N/A PROW/ADA: Not Found, R304.5.3

Total Cost: 3200.00

| Field Measurements/Component Compliance |                        |                       |      |      |                             |       |
|-----------------------------------------|------------------------|-----------------------|------|------|-----------------------------|-------|
|                                         | Compliance Description |                       | Data | Comp | liance Description          | Data  |
|                                         | N/A                    | Ramp Length (in)      | 52.0 | Yes  | Ramp Slope (%)              | 5.2   |
|                                         | Yes                    | Ramp Width (in)       | 48.0 | No   | Ramp XSlope (%)             | 5.1   |
|                                         | N/A                    | Flare Type LT         | N/A  | N/A  | Flare Type RT               | N/A   |
|                                         | N/A                    | Flare Slope LT (%)    | N/A  | N/A  | Flare Slope RT (%)          | N/A   |
|                                         | N/A                    | Flare Traversable LT? | N/A  | N/A  | Flare Traversable RT?       | N/A   |
|                                         | N/A                    | Landing Length (in)   | N/A  | N/A  | DWS Provided?               | N/A   |
|                                         | N/A                    | Landing Width (in)    | N/A  | N/A  | DWS Contrast?               | N/A   |
|                                         | N/A                    | Landing Slope (%)     | N/A  | N/A  | DWS Length (in)             | N/A   |
|                                         | N/A                    | Landing X Slope (%)   | N/A  | N/A  | DWS Full Width?             | N/A   |
|                                         | N/A                    | Landing Curb? (Y/N)   | N/A  | N/A  | DWS Offset (in)             | N/A   |
|                                         | N/A                    | Shared Landing?       | N/A  |      |                             |       |
|                                         | N/A                    | Gutter Ponding?       | N/A  | N/A  | Gutter Slope (%)            | N/A   |
|                                         | N/A                    | Gutter Lip Ht (in)    | N/A  | N/A  | Gutter X Slope (%)          | N/A   |
|                                         | N/A                    | Painted X Walk1?      | No   | N/A  | Painted X Walk2?            | No    |
|                                         |                        | X Walk 1 Direction    | To N |      | X Walk 2 Direction          | To SW |
|                                         | N/A                    | X Walk 1 Width (in)   | N/A  | N/A  | X Walk 2 Width (in)         | N/A   |
|                                         |                        | X Walk 1 Slope (%)    | 7.1  |      | X Walk 2 Slope (%)          | 0.6   |
|                                         |                        | X Walk 1 X Slope (%)  | 0.5  |      | X Walk 2 X Slope (%)        | 7.6   |
|                                         | N/A                    | Ramp inside XWalk1?   | N/A  | N/A  | Ramp inside XWalk2?         | N/A   |
|                                         |                        | Road Slope (%)        | 4.9  | N/A  | Clear Space?                | N/A   |
|                                         |                        | Road X Slope (%)      | 5.9  | N/A  | Clear Space to XWalk (in)   | N/A   |
|                                         | N/A                    | Any Obstructions?     | N/A  | N/A  | Storm Grate/Utility Hazard? | N/A   |
|                                         |                        | Obstruction Type      |      |      | Storm Grate/Utility Type    |       |
|                                         |                        |                       | N/A  |      |                             | N/A   |
|                                         |                        |                       |      | Yes  | Surface Condition? (G/P)    | Good  |
| 1                                       |                        |                       |      |      |                             |       |