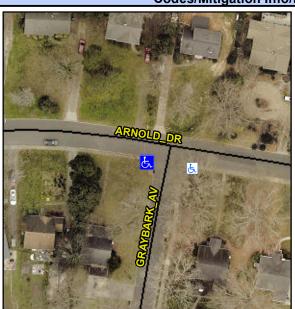

## Access Compliance Report Public Rights-of-Way (Curb Ramps)

Intersection ID: 12895Main Street:ARNOLD\_DRCross Street:GRAYBARK\_AVLocation:SWADA ID: 3B34686F452ERamp Type:ParaInitial Pass/Fail:FailOverall Compliance:NoSeverity Score:35

## Field Measurements/Component Compliance

Street 1 Name

GRAYBARK AV
Stop Condition-Street 1
StopSign
Street 2 Name
N/A
Stop Condition-Street 2
N/A

Total Cost: \$ 1600.00

| Field Measurements/Component Compilance |      |                        |      |                        |                             |      |
|-----------------------------------------|------|------------------------|------|------------------------|-----------------------------|------|
|                                         | Comp | Compliance Description |      | Compliance Description |                             | Data |
|                                         | N/A  | Ramp Length LT (in)    | 49.0 | N/A                    | Ramp Length RT (in)         | 45.0 |
|                                         | No   | Ramp Width LT (in)     | 38.0 | No                     | Ramp Width RT (in)          | 38.0 |
|                                         | No   | Ramp Slope LT (%)      | 12.1 | Yes                    | Ramp Slope RT (%)           | 2.8  |
|                                         | No   | Ramp XSlope LT (%)     | 3.6  | Yes                    | Ramp XSlope RT (%)          | 1.5  |
|                                         | N/A  | Landing Length (in)    | N/A  | N/A                    | DWS Provided?               | N/A  |
|                                         | N/A  | Landing Width (in)     | N/A  | N/A                    | DWS Contrast?               | N/A  |
|                                         | N/A  | Landing Slope (%)      | N/A  | N/A                    | DWS Length (in)             | N/A  |
|                                         | N/A  | Landing X Slope (%)    | N/A  | N/A                    | DWS Full Width?             | N/A  |
|                                         | N/A  | Landing Curb? (Y/N)    | N/A  | N/A                    | DWS Offset (in)             | N/A  |
|                                         | N/A  | Shared Landing?        | N/A  |                        |                             |      |
|                                         | N/A  | Gutter Ponding?        | N/A  | N/A                    | Gutter Slope (%)            | N/A  |
|                                         | N/A  | Gutter Lip Ht (in)     | N/A  | N/A                    | Gutter X Slope (%)          | N/A  |
|                                         | N/A  | Painted X Walk1?       | No   | N/A                    | Painted X Walk2?            | N/A  |
|                                         |      | X Walk 1 Direction     | To E |                        | X Walk 2 Direction          | N/A  |
|                                         | N/A  | X Walk 1 Width (in)    | N/A  | N/A                    | X Walk 2 Width (in)         | N/A  |
|                                         |      | X Walk 1 Slope (%)     | 7.2  |                        | X Walk 2 Slope (%)          | N/A  |
|                                         |      | X Walk 1 X Slope (%)   | 2.0  |                        | X Walk 2 X Slope (%)        | N/A  |
|                                         | N/A  | Ramp inside XWalk1?    | N/A  | N/A                    | Ramp inside XWalk2?         | N/A  |
|                                         |      | Road Slope (%)         | N/A  | N/A                    | Clear Space?                | N/A  |
|                                         |      | Road X Slope (%)       | N/A  | N/A                    | Clear Space to XWalk (in)   | N/A  |
|                                         | N/A  | Any Obstructions?      | N/A  | N/A                    | Storm Grate/Utility Hazard? | N/A  |
|                                         |      | Obstruction Type       |      |                        | Storm Grate/Utility Type    |      |
|                                         |      |                        | N/A  |                        |                             | N/A  |
|                                         |      |                        |      | Yes                    | Surface Condition? (G/P)    | Good |
|                                         |      |                        |      | N/A                    | Curb Slope (%)              | 10.9 |
| 6                                       |      | 1 4                    |      |                        |                             |      |
|                                         |      |                        |      |                        |                             |      |